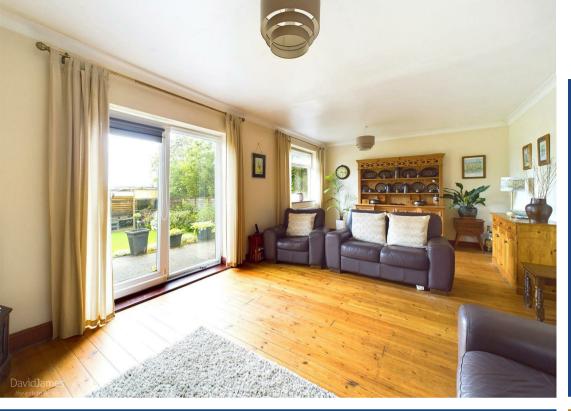

As you enter the property through the side elevation, you are greeted by an entrance porch and hallway, the latter adorned with timber flooring, setting a warm and inviting tone. The lounge is a cosy retreat, featuring a fireplace with a gas fire, tilt and slide patio doors and beautiful stripped and varnished floorboards.