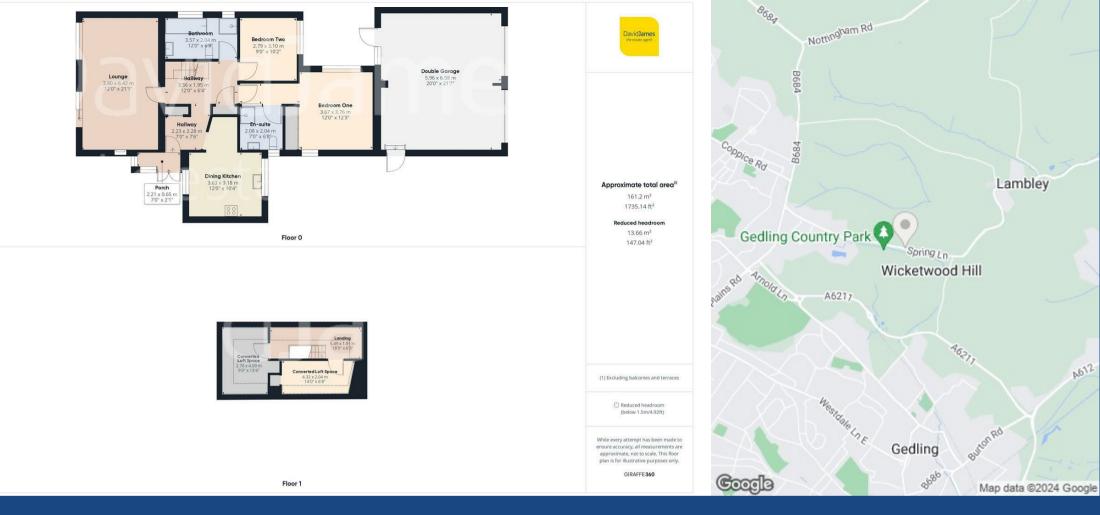

Spring Lane, Lambley, Nottingham, NG4 4PE Guide Price £425,000

- Detached bungalow situated directly opposite Gedling Country Park
- Two double bedrooms, principal bedroom with fitted wardrobes and an en-suite shower room/WC
- Entrance porch and hallway to the side elevation with timber flooring
- Lounge with fireplace and gas fire and tilt and slide patio doors
- Kitchen with a range of units and tiled flooring as well as a peninsular dining area
- Ground floor bathroom/Wc with white suite, spa bath and separate shower
- Converted loft space separated into two areas with a central landing served by a traditional staircase
- Gas central heating, UPVC double glazing
- Enclosed lawned rear garden with patio areas and established borders
- Tarmac and block paved driveway provide ample off road parking, double garage

## **About This Property**

Guide Price £425,000 - £450,000. Situated directly opposite the picturesque Gedling Country Park, this detached bungalow on a good sized plot offers a serene living experience. The property boasts two double bedrooms, including a principal bedroom that comes complete with fitted wardrobes, stripped and varnished floorboards, and an en-suite shower room/WC featuring a mains shower.

As you enter the property through the side elevation, you are greeted by an entrance porch and hallway, the latter adorned with timber flooring, setting a warm and inviting tone. The lounge is a cosy retreat, featuring a fireplace with a gas fire, tilt and slide patio doors and beautiful stripped and varnished floorboards.

The well-appointed kitchen offers a range of units and tiled flooring, complemented by a peninsular dining area. A ground floor bathroom/WC features a white suite, a luxurious spa bath, and a separate shower cubicle equipped with an electric shower.

The converted loft space provides additional versatility and potential, separated into two areas with a central landing, served by a traditional staircase, making it ideal for use as storage or office space, which could be realistically modernised to be included as two further bedrooms subject to building regulations approval.

Modern comforts are ensured with gas central heating and UPVC double glazing throughout. The property also features an enclosed lawned rear garden with patio areas and established borders, creating an ideal space for outdoor relaxation and entertaining.

There is a tarmac and block paved driveway, offering ample off-road parking, and a good sized double garage with two doors, providing secure storage for vehicles and other belongings.

This well-presented bungalow, with its prime location opposite Gedling Country Park, offers a blend of comfortable living spaces, modern amenities, and convenient features, making it an excellent choice for those seeking a peaceful yet well-connected home.