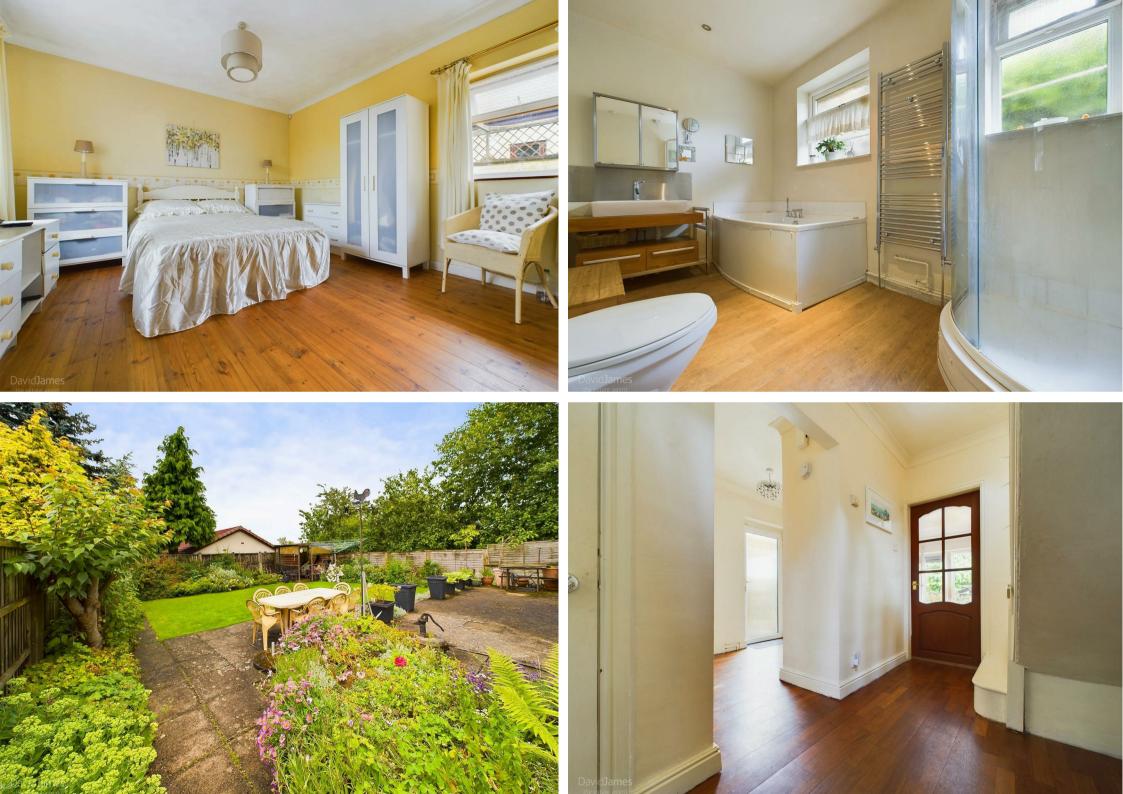

## **About This Property**

Guide Price £425,000 - £450,000. Situated directly opposite the picturesque Gedling Country Park, this detached bungalow on a good sized plot offers a serene living experience. The property boasts two double bedrooms, including a principal bedroom that comes complete with fitted wardrobes, stripped and varnished floorboards, and an en-suite shower room/WC featuring a mains shower.

The well-appointed kitchen offers a range of units and tiled flooring, complemented by a peninsular dining area. A ground floor bathroom/WC features a white suite, a luxurious spa bath, and a separate shower cubicle equipped with an electric shower.

Modern comforts are ensured with gas central heating and UPVC double glazing throughout. The property also features an enclosed lawned rear garden with patio areas and established borders, creating an ideal space for outdoor relaxation and entertaining.