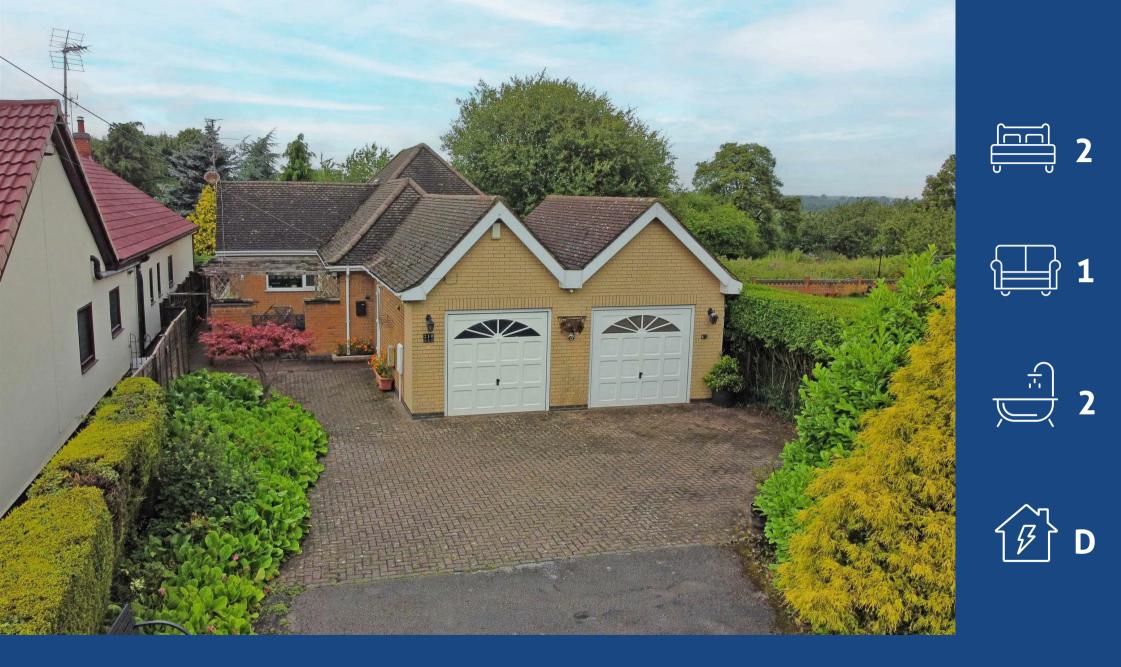

Spring Lane, Lambley, Nottingham, NG4 4PE Guide Price £425,000

- Detached bungalow situated directly opposite Gedling Country Park
- Two double bedrooms, principal bedroom with fitted wardrobes and an en-suite shower room/WC
- Entrance porch and hallway to the side elevation with timber flooring
- Lounge with fireplace and gas fire and tilt and slide patio doors
- Kitchen with a range of units and tiled flooring as well as a peninsular dining area
- Ground floor bathroom/Wc with white suite, spa bath and separate shower
- Converted loft space separated into two areas with a central landing served by a traditional staircase
- Gas central heating, UPVC double glazing
- Enclosed lawned rear garden with patio areas and established borders
- Tarmac and block paved driveway provide ample off road parking, double garage

## **About This Property**

Guide Price £425,000 - £450,000. Situated directly opposite the picturesque Gedling Country Park, this detached bungalow on a good sized plot offers a serene living experience. The property boasts two double bedrooms, including a principal bedroom that comes complete with fitted wardrobes, stripped and varnished floorboards, and an en-suite shower room/WC featuring a mains shower.

There is a tarmac and block paved driveway, offering ample off-road parking, and a good sized double garage with two doors, providing secure storage for vehicles and other belongings.

This well-presented bungalow, with its prime location opposite Gedling Country Park, offers a blend of comfortable living spaces, modern amenities, and convenient features, making it an excellent choice for those seeking a peaceful yet well-connected home.