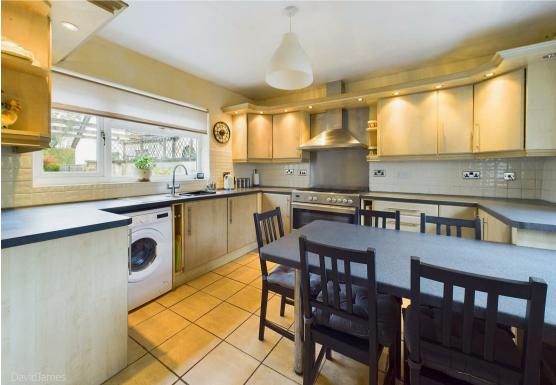

The well-appointed kitchen offers a range of units and tiled flooring, complemented by a peninsular dining area. A ground floor bathroom/WC features a white suite, a luxurious spa bath, and a separate shower cubicle equipped with an electric shower.