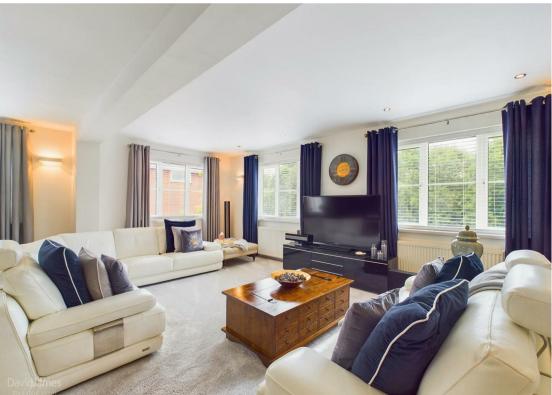

Upon entering, you're greeted by an impressive entrance lobby which features useful in-built storage cupboards, cleverly designed to conceal laundry appliances.

The bright and spacious lounge/dining room offers a comfortable space to relax and entertain guests whilst the stunning modern kitchen is a chef's dream, boasting a generous range of fitted units and a feature central island. Integrated appliances include two electric ovens, a combi microwaye, an electric hob with extractor and a dishwasher.