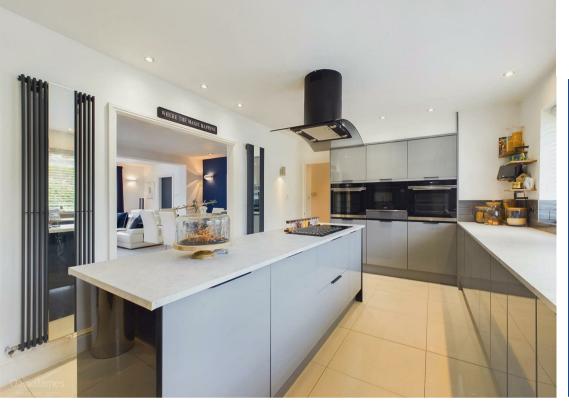

Upon entering, you're greeted by an impressive entrance lobby which features useful in-built storage cupboards, cleverly designed to conceal laundry appliances.

The bright and spacious lounge/dining room offers a comfortable space to relax and entertain guests whilst the stunning modern kitchen is a chef's dream, boasting a generous range of fitted units and a feature central island. Integrated appliances include two electric ovens, a combi microwaye, an electric hob with extractor and a dishwasher.