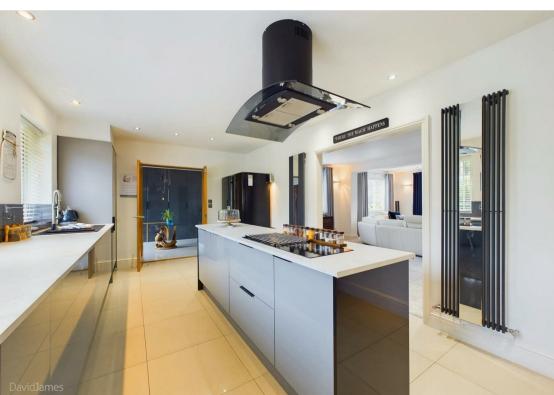

Upon entering, you're greeted by an impressive entrance lobby which features useful in-built storage cupboards, cleverly designed to conceal laundry appliances.

The bright and spacious lounge/dining room offers a comfortable space to relax and entertain guests whilst the stunning modern kitchen is a chef's dream, boasting a generous range of fitted units and a feature central island. Integrated appliances include two electric ovens, a combi microwaye, an electric hob with extractor and a dishwasher.