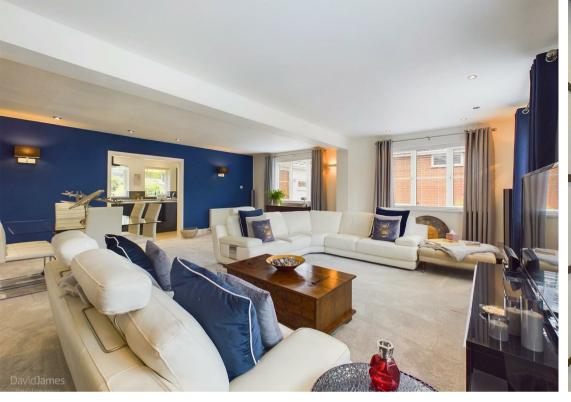

Upon entering, you're greeted by an impressive entrance lobby which features useful in-built storage cupboards, cleverly designed to conceal laundry appliances.

The bright and spacious lounge/dining room offers a comfortable space to relax and entertain guests whilst the stunning modern kitchen is a chef's dream, boasting a generous range of fitted units and a feature central island. Integrated appliances include two electric ovens, a combi microwaye, an electric hob with extractor and a dishwasher.