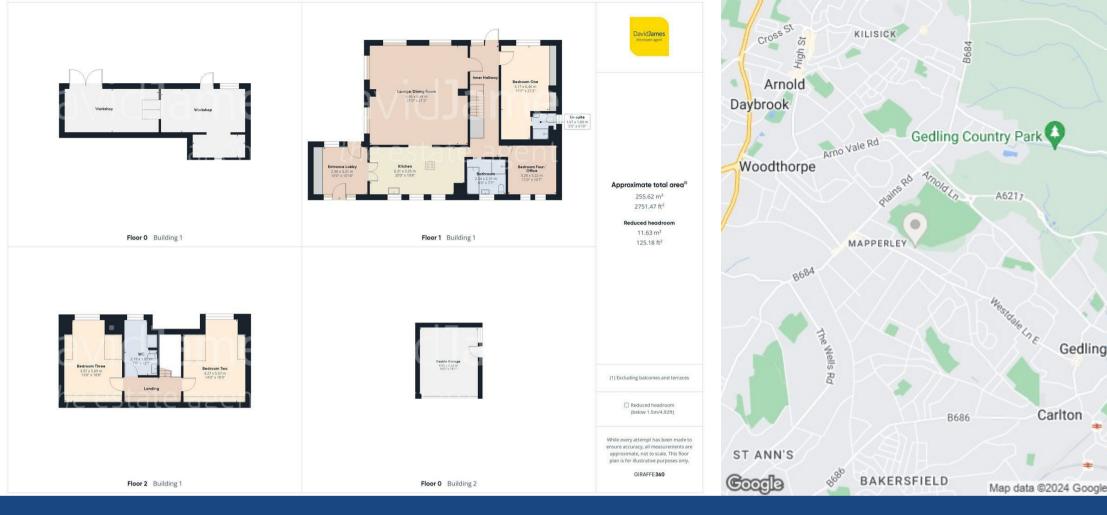

Upon entering, you're greeted by an impressive entrance lobby which features useful in-built storage cupboards, cleverly designed to conceal laundry appliances.

The bright and spacious lounge/dining room offers a comfortable space to relax and entertain guests whilst the stunning modern kitchen is a chef's dream, boasting a generous range of fitted units and a feature central island. Integrated appliances include two electric ovens, a combi microwaye, an electric hob with extractor and a dishwasher.

The ground floor hosts two of the four bedrooms. The fourth bedroom is currently utilised as an office whilst the large main bedroom has a large bank of fitted wardrobes and a beautiful en-suite shower room featuring a luxury rainfall-style shower with body jets. Complementing these bedrooms is the exquisite main bathroom, complete with a four-piece suite including a separate shower cubicle with another rainfall-style body jet shower.

Upstairs, you'll find two additional spacious double bedrooms. These rooms provide comfortable retreats and have use of a large WC with a two-piece suite and a range of fitted storage units, which could easily double as a dressing room.

The large rear garden is a standout feature, offering two levels of manicured lawn and an initial patio seating area with plenty of room for garden furniture. With Mapperley Golf Course just beyond the trees, this garden is a haven for those seeking generous outdoor space. Additionally, you'll find a large workshop underneath the property, equipped with power, lighting and double doors.

The front of the property includes a driveway that provides multi-vehicle parking and access to the double garage.

- · Detached chalet-style family home
- Highly sought after position close to Mapperley's amenities, nearby schools and bus services
- Immaculately-presented throughout
- Bright and spacious lounge/dining room
- Stunning modern kitchen with integrated appliances
- · Four double bedrooms with a main bedroom en-suite
- · Beautiful modern family bathroom with a four-piece suite
- Large lower ground floor workshop
- Large manicured garden backing on to Mapperley Golf Course
- Driveway and double garage provide parking for multiple vehicles