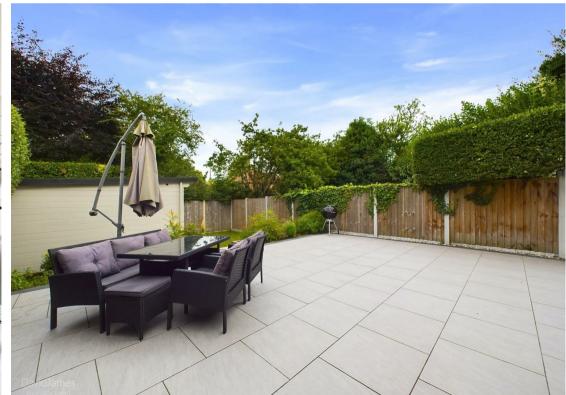

## **About This Property**

An immaculately presented three-storey, extended detached family home situated in the highly sought after location of Woodthorpe with excellent amenities only a short distance away! The property boasts a good-sized lounge with a bay window, versatile sitting area with the facilities for a wall mounted TV, stunning dining kitchen with a range of units and a feature centre island, useful utility room and a ground floor WC with access to a cellar providing storage. To the first and second floor there are four bedrooms (including three doubles), family bathroom/WC and an en-suite shower room/WC. Outside, there is a landscaped enclosed rear garden with a generous patio area, lawn and recently installed garden room with power and lighting. There is also a tandem driveway providing off-street parking. Viewing highly recommended!

- An immaculately presented, extended detached house
- Four bedrooms (three as doubles) set over the first and second floors
- Spacious lounge with a bay window
- Versatile sitting area (could act as a dining area depending on personal configuration)
- Stunning dining kitchen with a range of units and a feature centre island
- Utility room & a ground floor WC providing access to a useful cellar
- Stylish family bathroom/WC with a three piece white suite
- Bedroom one benefitting from an en-suite shower room/WC
- UPVC double glazed windows, gas central heating, recently installed garden room with power and lighting
- Landscaped rear garden including patio area and lawn, tandem driveway providing off-street parking for two cars