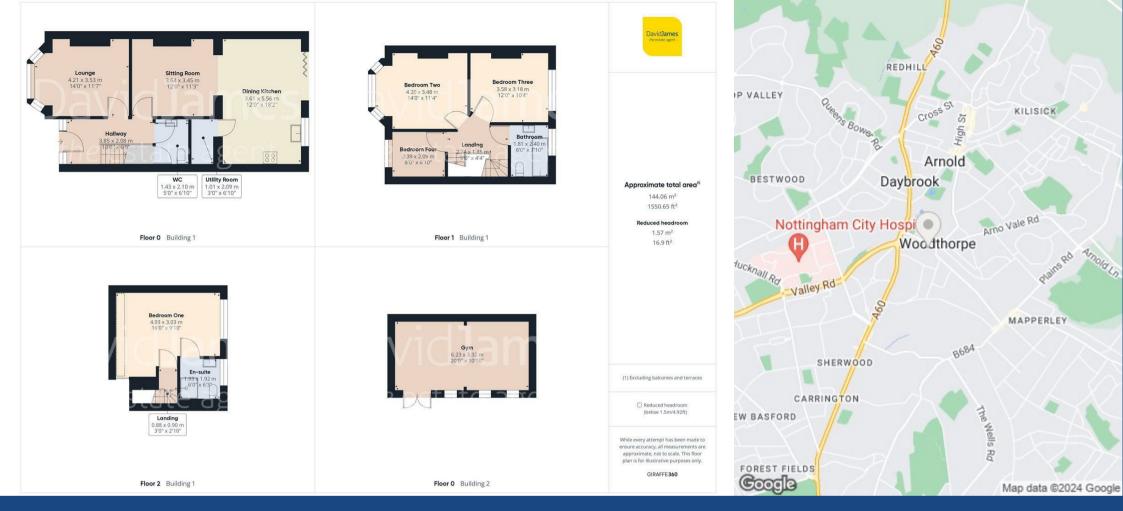

## **About This Property**

An immaculately presented three-storey, extended detached family home situated in the highly sought after location of Woodthorpe with excellent amenities only a short distance away! The property boasts a good-sized lounge with a bay window, versatile sitting area with the facilities for a wall mounted TV, stunning dining kitchen with a range of units and a feature centre island, useful utility room and a ground floor WC with access to a cellar providing storage. To the first and second floor there are four bedrooms (including three doubles), family bathroom/WC and an en-suite shower room/WC. Outside, there is a landscaped enclosed rear garden with a generous patio area, lawn and recently installed garden room with power and lighting. There is also a tandem driveway providing off-street parking. Viewing highly recommended!

- An immaculately presented, extended detached house
- Four bedrooms (three as doubles) set over the first and second floors
- Spacious lounge with a bay window
- Versatile sitting area (could act as a dining area depending on personal configuration)
- Stunning dining kitchen with a range of units and a feature centre island
- Utility room & a ground floor WC providing access to a useful cellar
- Stylish family bathroom/WC with a three piece white suite
- Bedroom one benefitting from an en-suite shower room/WC
- UPVC double glazed windows, gas central heating, recently installed garden room with power and lighting
- Landscaped rear garden including patio area and lawn, tandem driveway providing off-street parking for two cars