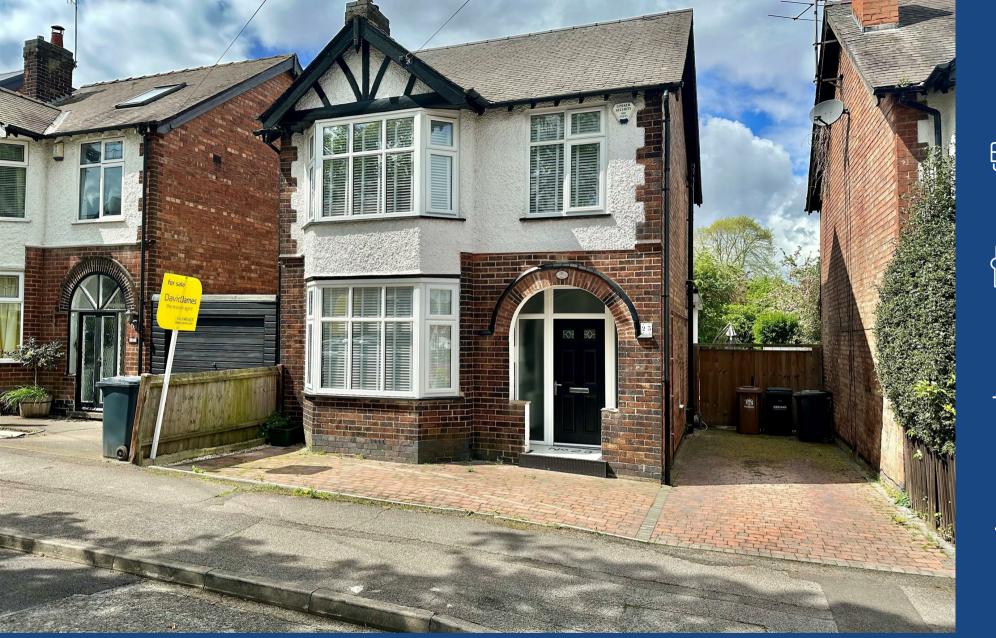

## **About This Property**

An immaculately presented three-storey, extended detached family home situated in the highly sought after location of Woodthorpe with excellent amenities only a short distance away! The property boasts a good-sized lounge with a bay window, versatile sitting area with the facilities for a wall mounted TV, stunning dining kitchen with a range of units and a feature centre island, useful utility room and a ground floor WC with access to a cellar providing storage. To the first and second floor there are four bedrooms (including three doubles), family bathroom/WC and an en-suite shower room/WC. Outside, there is a landscaped enclosed rear garden with a generous patio area, lawn and recently installed garden room with power and lighting. There is also a tandem driveway providing off-street parking. Viewing highly recommended!

- An immaculately presented, extended detached house
- Four bedrooms (three as doubles) set over the first and second floors
- Spacious lounge with a bay window
- Versatile sitting area (could act as a dining area depending on personal configuration)
- Stunning dining kitchen with a range of units and a feature centre island
- Utility room & a ground floor WC providing access to a useful cellar
- Stylish family bathroom/WC with a three piece white suite
- Bedroom one benefitting from an en-suite shower room/WC
- UPVC double glazed windows, gas central heating, recently installed garden room with power and lighting
- Landscaped rear garden including patio area and lawn, tandem driveway providing off-street parking for two cars