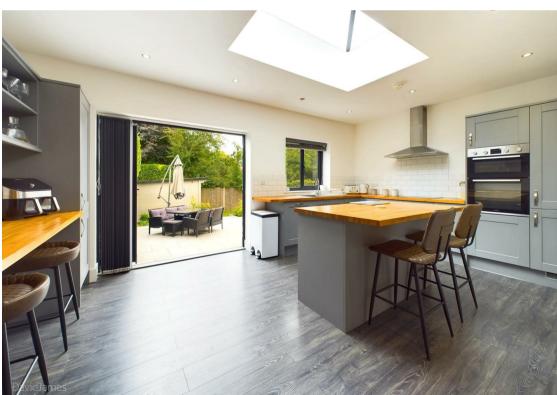

## **About This Property**

An immaculately presented three-storey, extended detached family home situated in the highly sought after location of Woodthorpe with excellent amenities only a short distance away! The property boasts a good-sized lounge with a bay window, versatile sitting area with the facilities for a wall mounted TV, stunning dining kitchen with a range of units and a feature centre island, useful utility room and a ground floor WC with access to a cellar providing storage. To the first and second floor there are four bedrooms (including three doubles), family bathroom/WC and an en-suite shower room/WC. Outside, there is a landscaped enclosed rear garden with a generous patio area, lawn and recently installed garden room with power and lighting. There is also a tandem driveway providing off-street parking. Viewing highly recommended!

- An immaculately presented, extended detached house
- Four bedrooms (three as doubles) set over the first and second floors
- Spacious lounge with a bay window
- Versatile sitting area (could act as a dining area depending on personal configuration)
- Stunning dining kitchen with a range of units and a feature centre island
- Utility room & a ground floor WC providing access to a useful cellar
- Stylish family bathroom/WC with a three piece white suite
- Bedroom one benefitting from an en-suite shower room/WC
- UPVC double glazed windows, gas central heating, recently installed garden room with power and lighting
- Landscaped rear garden including patio area and lawn, tandem driveway providing off-street parking for two cars