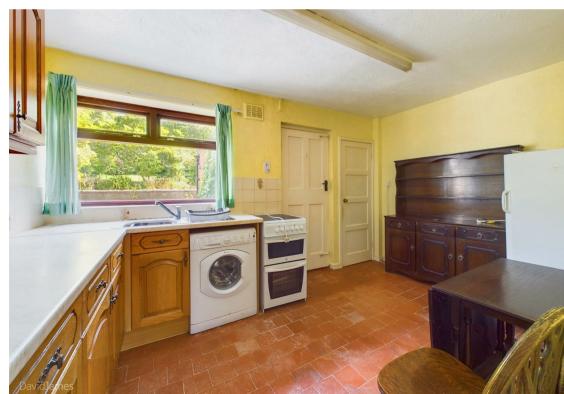

Upon entering, you are greeted by an initial porch leading into an entrance hall, which houses the panel for the burglar alarm system. The spacious lounge features an electric fire and a bay window that floods the room with natural light. The fitted kitchen is equipped with a range of units, an in-built pantry and includes a freestanding cooker, washing machine and fridge.

From the rear lobby, you have access to a convenient downstairs WC and a utility room, which is home to the annually serviced Baxi boiler. The ground floor also accommodates a bathroom with a three-piece suite.