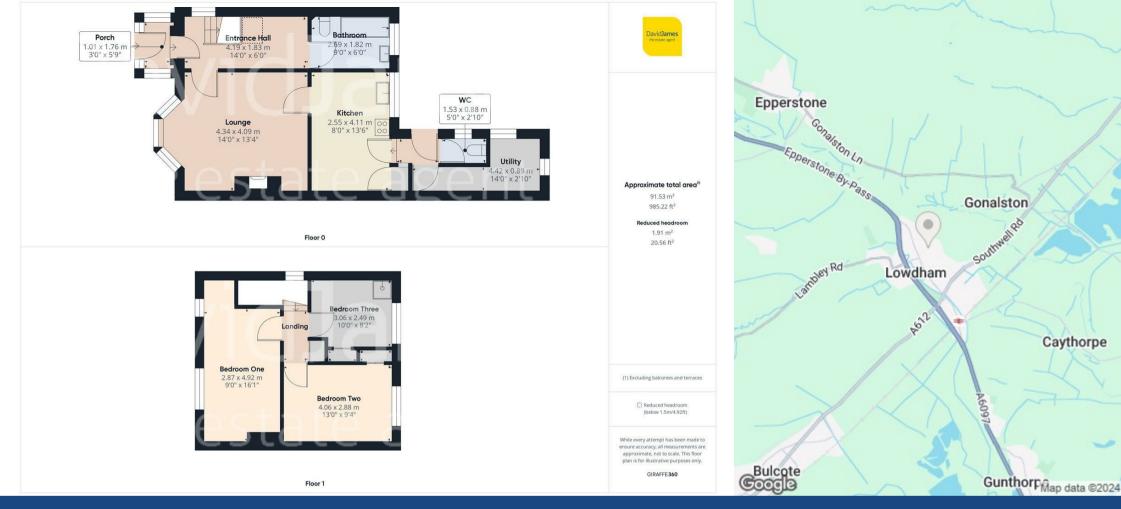

Upon entering, you are greeted by an initial porch leading into an entrance hall, which houses the panel for the burglar alarm system. The spacious lounge features an electric fire and a bay window that floods the room with natural light. The fitted kitchen is equipped with a range of units, an in-built pantry and includes a freestanding cooker, washing machine and fridge.

From the rear lobby, you have access to a convenient downstairs WC and a utility room, which is home to the annually serviced Baxi boiler. The ground floor also accommodates a bathroom with a three-piece suite.

Upstairs, the property comprises three well-proportioned bedrooms. The primary bedroom offers excellent views towards the open countryside, providing a peaceful retreat at the end of the day.

Externally, the generous rear garden is a standout feature. It starts with an initial patio area, complete with a timber shed and an outside tap, leading to a wonderful lawn adorned with an established apple tree. This outdoor space is perfect for gardening enthusiasts or those looking to relax.

To the front, a driveway leads to a carport at the side of the property, offering the potential to park one or two small vehicles.

This property in Lowdham presents a unique chance to create a home tailored to your preferences in a prime village location. With its ample space, excellent garden and no upward chain, it's a blank canvas awaiting your personal touch.