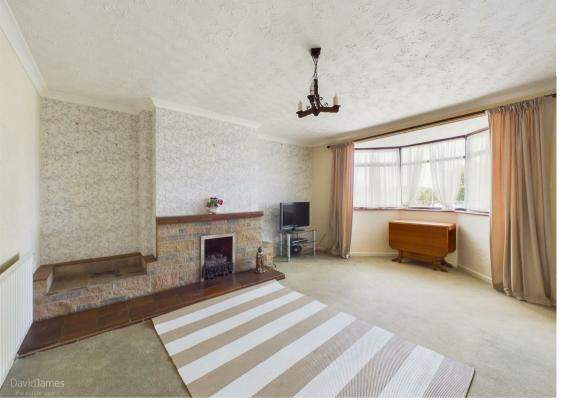

Upon entering, you are greeted by an initial porch leading into an entrance hall, which houses the panel for the burglar alarm system. The spacious lounge features an electric fire and a bay window that floods the room with natural light. The fitted kitchen is equipped with a range of units, an in-built pantry and includes a freestanding cooker, washing machine and fridge.