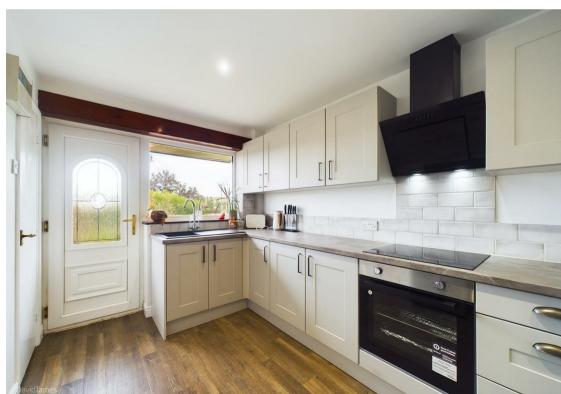

Recently redecorated throughout and with recently fitted carpets, the property comprises an entrance hall which is open plan to a spacious lounge, a new dining kitchen which benefits from an ample range of units and counters as well as an integrated electric oven, hob and a useful adjoining utility room.

The property is offered to the market with no upward chain.

- Semi-detached family home
- Welcoming entrance hall
- Bright and spacious lounge
- Superb new modern dining kitchen with separate utility room
- Modern family bathroom with separate WC
- Low maintenance rear garden
- Established lawned front garden
- Driveway and garage provide off-street parking
- Within easy reach of the stunning Gedling Country Park
- Currently let on a rolling AST at £1200 pcm representing a gross yield between 6.3% - 6.5% based on the asking price range