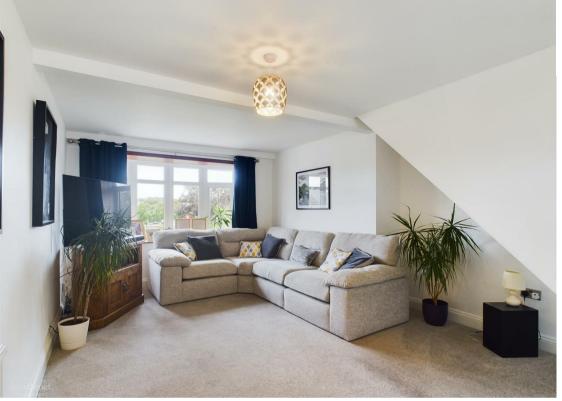

Recently redecorated throughout and with recently fitted carpets, the property comprises an entrance hall which is open plan to a spacious lounge, a new dining kitchen which benefits from an ample range of units and counters as well as an integrated electric oven, hob and a useful adjoining utility room.

The property is offered to the market with no upward chain.

- Semi-detached family home
- Welcoming entrance hall
- Bright and spacious lounge
- Superb new modern dining kitchen with separate utility room
- Modern family bathroom with separate WC
- Low maintenance rear garden
- Established lawned front garden
- Driveway and garage provide off-street parking
- Within easy reach of the stunning Gedling Country Park
- Currently let on a rolling AST at £1200 pcm representing a gross yield between 6.3% - 6.5% based on the asking price range