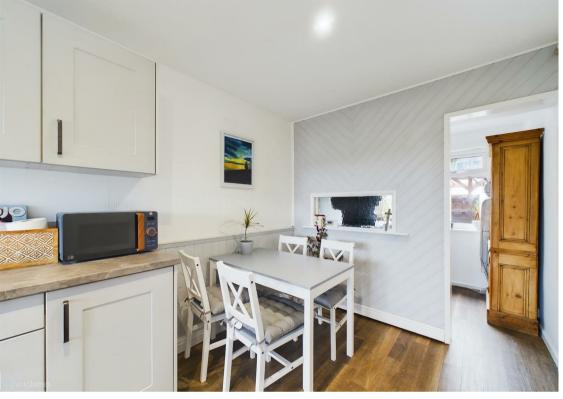

Recently redecorated throughout and with recently fitted carpets, the property comprises an entrance hall which is open plan to a spacious lounge, a new dining kitchen which benefits from an ample range of units and counters as well as an integrated electric oven, hob and a useful adjoining utility room.