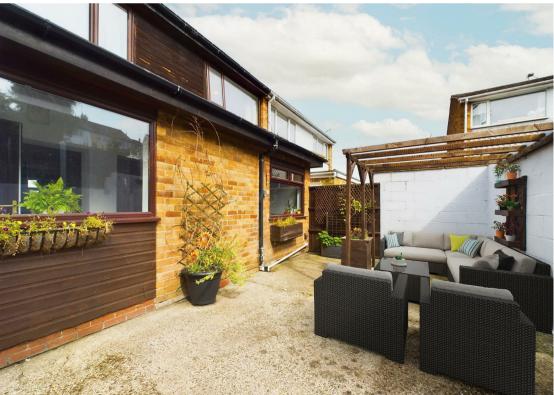

Upstairs there are three bedrooms (two of which are generous doubles) which benefit from a fantastic modern bathroom with an over-bath rainfall-style shower and separate WC.

Outside, there is a low maintenance rear garden with plenty of space for garden furniture whilst the larger established lawned front garden sets the property back away from the roadside. There is also a garage and driveway for ample off-street parking.