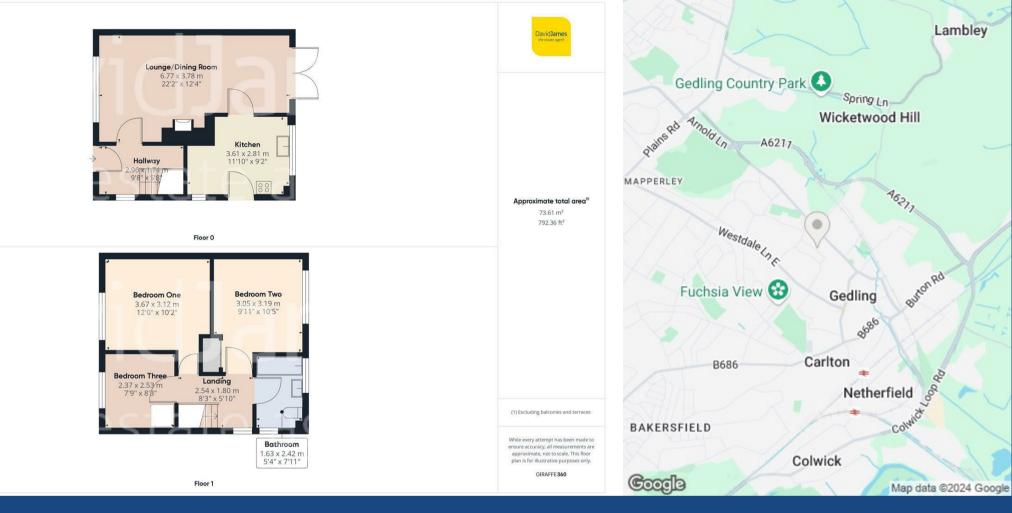

DavidJames the estate agent Harlow Grove, Gedling, Nottingham, NG4 4EE Guide Price £170,000

- Semi detached house
- Three bedrooms, bedrooms one and two with laminate flooring
- Entrance hall with laminate flooring
- Lounge/dining room with laminate flooring, fireplace with open fire and French doors to the rear garden
- Kitchen with tiled flooring and pine panelled ceiling
- Bathroom/Wc with white suite and electric shower
- UPVC double glazing, combination gas central heating
- Driveway provides off road parking
- Lawned rear garden with store

## **About This Property**

GUIDE PRICE £170,000 - £180,000. Discover a potential ideal family home in the heart of Gedling with this semi-detached house. As you step through the entrance hall, you'll notice the laminate flooring that continues seamlessly throughout the lounge and dining area. The lounge/dining room serves as the heart of the home, featuring a fireplace with an open fire. French doors open up to the rear garden, allowing natural light to flood the room and providing easy access. The pine panelled ceiling adds a touch of character.

The kitchen is equipped with tiled flooring and a pine panelled ceiling. The layout provides ample space for meal preparation and storage.

The property boasts three bedrooms. Bedrooms one and two are enhanced with laminate flooring, offering a modern touch. The bathroom is equipped with a white suite and an electric shower.

Additional features include UPVC double glazing and combination gas central heating. Outside, the driveway provides off-road parking. The rear garden is predominantly lawned and there is also a store for added convenience.