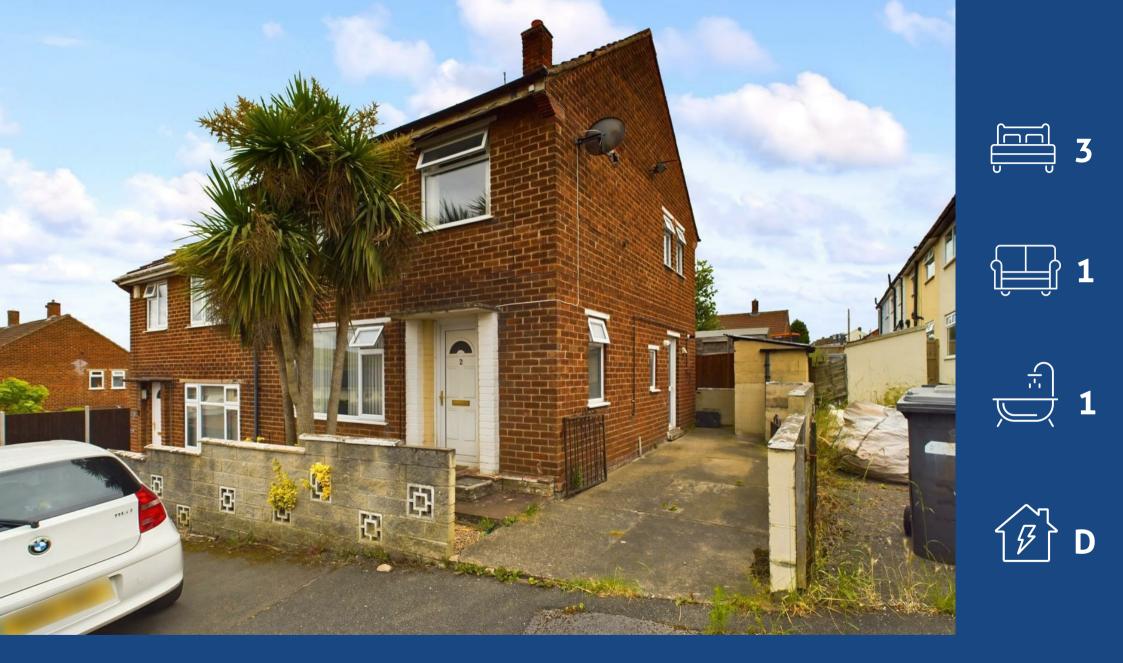

DavidJames the estate agent Harlow Grove, Gedling, Nottingham, NG4 4EE Guide Price £170,000

- Semi detached house
- Three bedrooms, bedrooms one and two with laminate flooring
- Entrance hall with laminate flooring
- Lounge/dining room with laminate flooring, fireplace with open fire and French doors to the rear garden
- Kitchen with tiled flooring and pine panelled ceiling
- Bathroom/Wc with white suite and electric shower
- UPVC double glazing, combination gas central heating
- Driveway provides off road parking
- Lawned rear garden with store

## **About This Property**

GUIDE PRICE £170,000 - £180,000. Discover a potential ideal family home in the heart of Gedling with this semi-detached house. As you step through the entrance hall, you'll notice the laminate flooring that continues seamlessly throughout the lounge and dining area. The lounge/dining room serves as the heart of the home, featuring a fireplace with an open fire. French doors open up to the rear garden, allowing natural light to flood the room and providing easy access. The pine panelled ceiling adds a touch of character.

Additional features include UPVC double glazing and combination gas central heating. Outside, the driveway provides off-road parking. The rear garden is predominantly lawned and there is also a store for added convenience.

Council Tax Band: A Gedling Borough Council Freehold