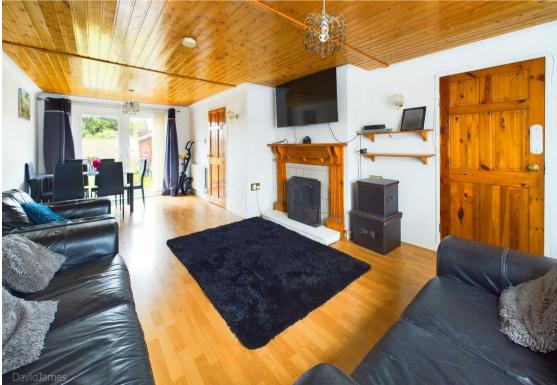

## **About This Property**

GUIDE PRICE £170,000 - £180,000. Discover a potential ideal family home in the heart of Gedling with this semi-detached house. As you step through the entrance hall, you'll notice the laminate flooring that continues seamlessly throughout the lounge and dining area. The lounge/dining room serves as the heart of the home, featuring a fireplace with an open fire. French doors open up to the rear garden, allowing natural light to flood the room and providing easy access. The pine panelled ceiling adds a touch of character.