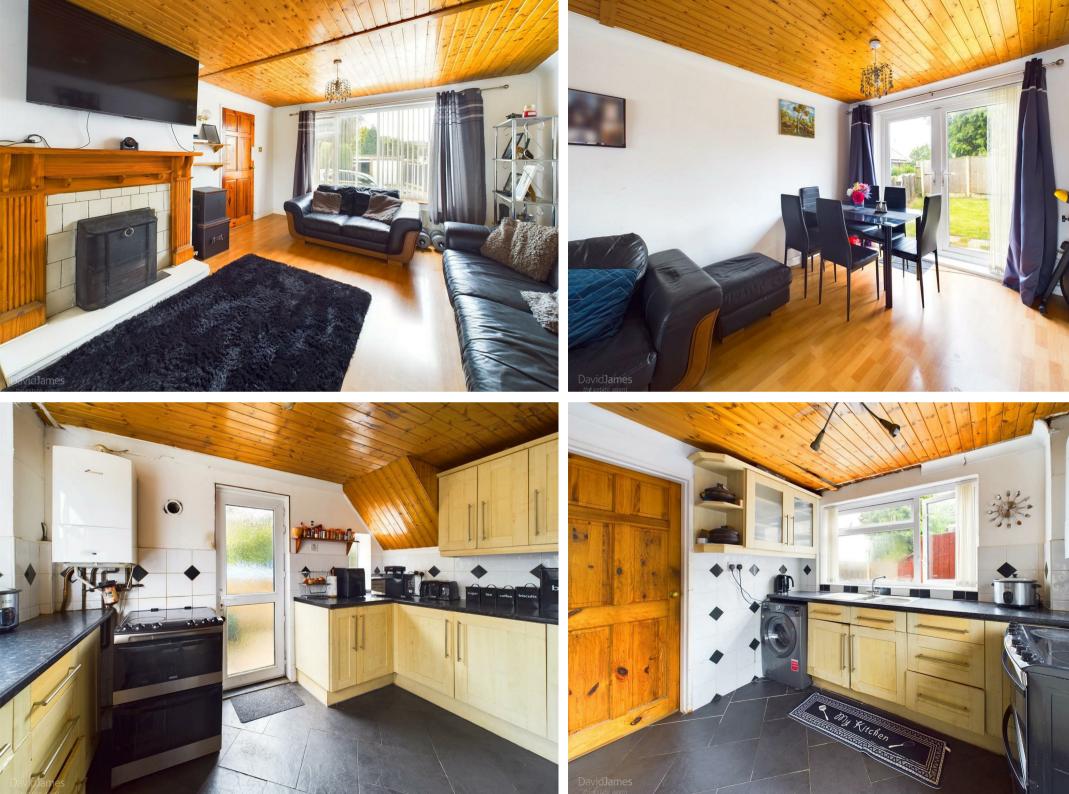

## **About This Property**

GUIDE PRICE £170,000 - £180,000. Discover a potential ideal family home in the heart of Gedling with this semi-detached house. As you step through the entrance hall, you'll notice the laminate flooring that continues seamlessly throughout the lounge and dining area. The lounge/dining room serves as the heart of the home, featuring a fireplace with an open fire. French doors open up to the rear garden, allowing natural light to flood the room and providing easy access. The pine panelled ceiling adds a touch of character.

The kitchen is equipped with tiled flooring and a pine panelled ceiling. The layout provides ample space for meal preparation and storage.

The property boasts three bedrooms. Bedrooms one and two are enhanced with laminate flooring, offering a modern touch. The bathroom is equipped with a white suite and an electric shower.