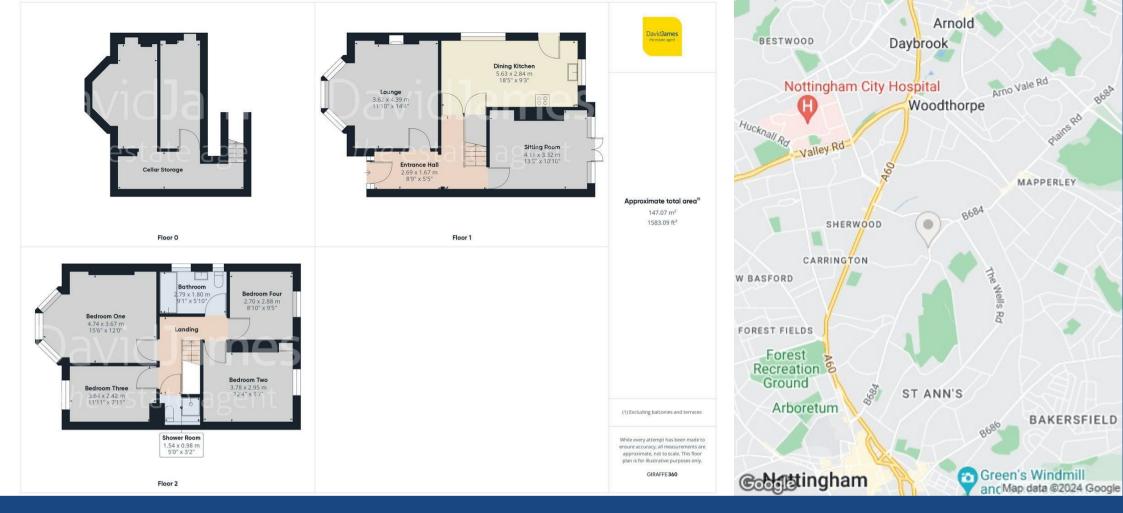

Upon entering, you'll be welcomed by an impressive entrance hall featuring a stunning stained glass entrance door and side panels. The bright and spacious lounge boasts a walk-in bay window and a focal point fireplace, creating a great space to relax. A separate versatile sitting room with an additional fireplace and French doors leads to the garden.

The dining kitchen is fitted with a modern range of units and integrated appliances, including an oven, hob and dishwasher with ample space for additional freestanding white goods. This area also houses the Baxi boiler and provides access to a staircase leading down to a cellar with lighting, perfect for handy storage.

Upstairs, you will find four well-proportioned bedrooms, providing ample space for family and guests. The modern bathroom features a white three-piece suite and a twin head over-bath shower, while an additional separate shower room with a two-piece white suite adds further convenience.

Outside, the property benefits from lawned rear and side gardens with an initial patio seating area, ideal for outdoor enjoyment. A driveway to the front of the house provides off-road parking.

This home perfectly balances traditional charm with modern amenities, making it an ideal choice for families seeking a comfortable and convenient lifestyle. Don't miss the opportunity to make this beautiful property your new home!