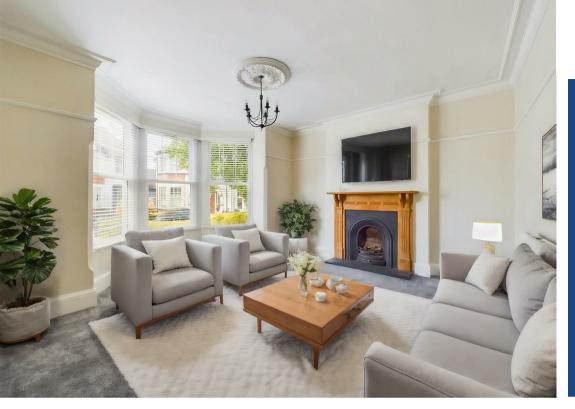

Upon entering, you'll be welcomed by an impressive entrance hall featuring a stunning stained glass entrance door and side panels. The bright and spacious lounge boasts a walk-in bay window and a focal point fireplace, creating a great space to relax. A separate versatile sitting room with an additional fireplace and French doors leads to the garden.