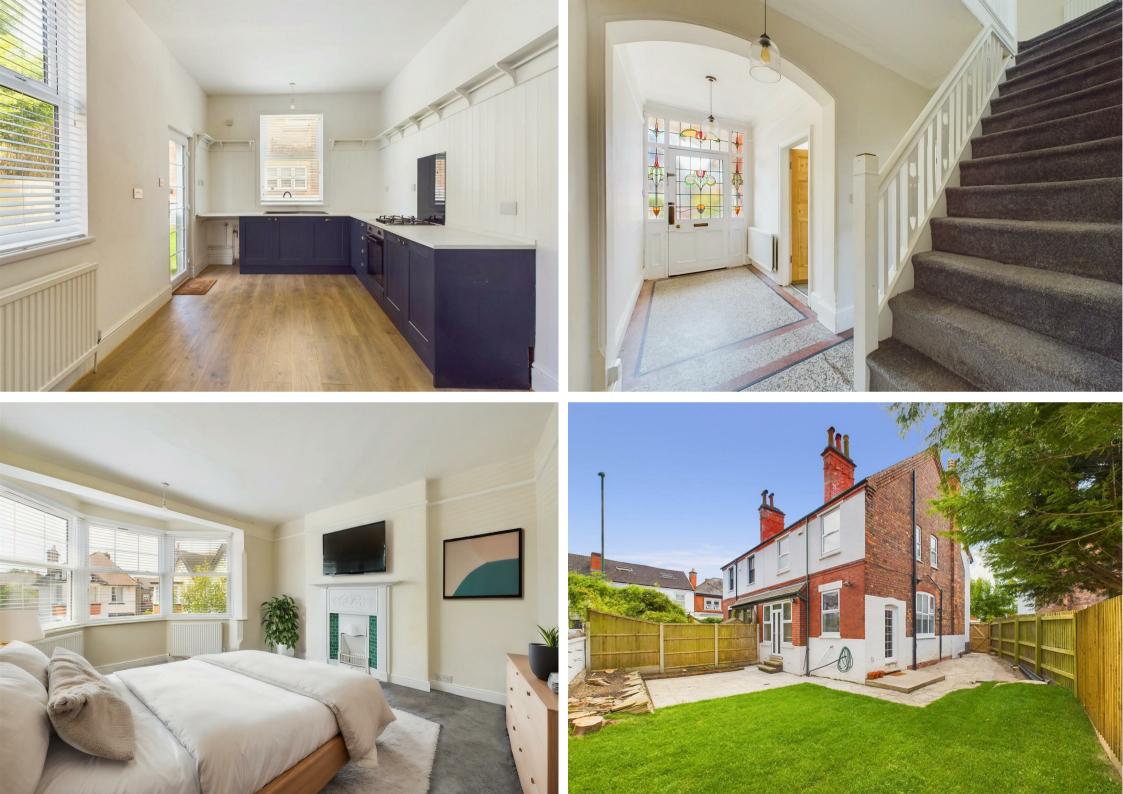

The dining kitchen is fitted with a modern range of units and integrated appliances, including an oven, hob and dishwasher with ample space for additional freestanding white goods. This area also houses the Baxi boiler and provides access to a staircase leading down to a cellar with lighting, perfect for handy storage.

Upstairs, you will find four well-proportioned bedrooms, providing ample space for family and guests. The modern bathroom features a white three-piece suite and a twin head over-bath shower, while an additional separate shower room with a two-piece white suite adds further convenience.

Outside, the property benefits from lawned rear and side gardens with an initial patio seating area, ideal for outdoor enjoyment. A driveway to the front of the house provides off-road parking.

This home perfectly balances traditional charm with modern amenities, making it an ideal choice for families seeking a comfortable and convenient lifestyle. Don't miss the opportunity to make this beautiful property your new home!