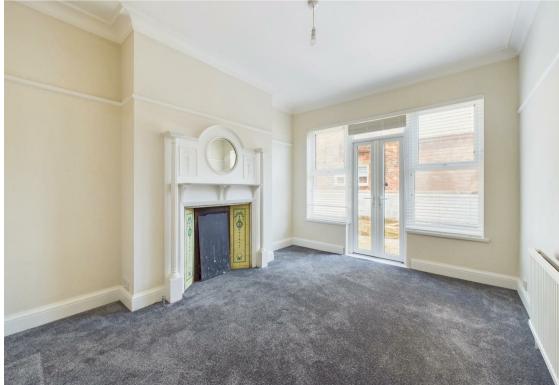

Upon entering, you'll be welcomed by an impressive entrance hall featuring a stunning stained glass entrance door and side panels. The bright and spacious lounge boasts a walk-in bay window and a focal point fireplace, creating a great space to relax. A separate versatile sitting room with an additional fireplace and French doors leads to the garden.