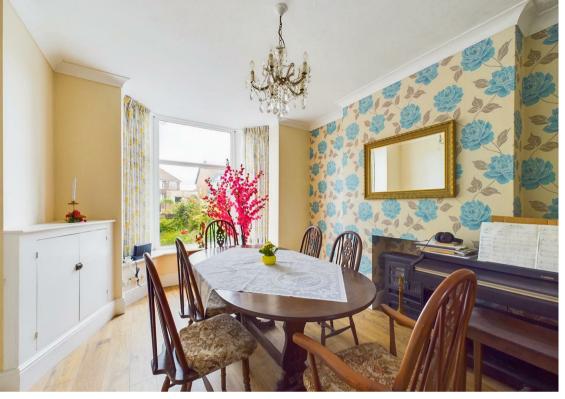

Upon entering the property, you'll find an entrance hall that leads to a bright and spacious lounge, complete with a focal point fireplace. This area seamlessly connects to the adjoining dining room, which features a lovely bay window overlooking the front of the house, providing a versatile space for dining and entertaining.