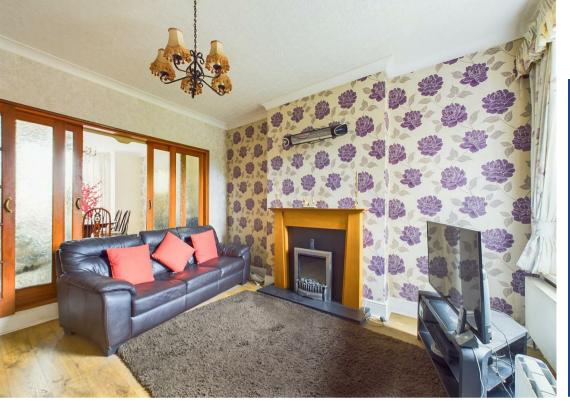

Upon entering the property, you'll find an entrance hall that leads to a bright and spacious lounge, complete with a focal point fireplace. This area seamlessly connects to the adjoining dining room, which features a lovely bay window overlooking the front of the house, providing a versatile space for dining and entertaining.