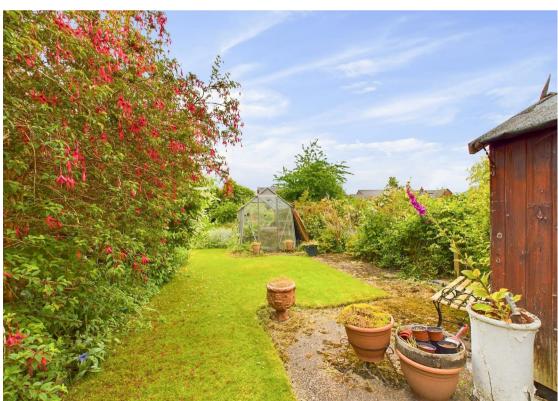

The outdoor space is truly a highlight of this property. The established rear garden is generous in size and offers a great space to relax, featuring two useful outbuildings (one of which is an outside WC) and a greenhouse for those with a green thumb. The well-stocked and enclosed front garden offers potential to create parking, subject to the necessary planning, permissions and a drop-kerb.