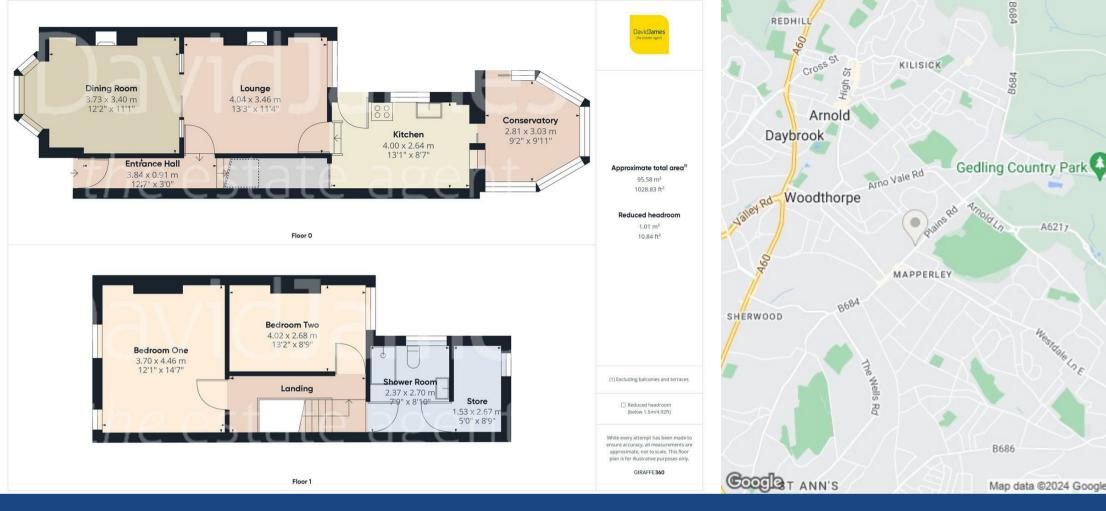

Upon entering the property, you'll find an entrance hall that leads to a bright and spacious lounge, complete with a focal point fireplace. This area seamlessly connects to the adjoining dining room, which features a lovely bay window overlooking the front of the house, providing a versatile space for dining and entertaining.

The kitchen is well-equipped with a range of fitted units, a convenient breakfast bar and an integrated electric oven and hob. There is also ample space for a freestanding washing machine and fridge/freezer. The conservatory extends the living space further, offering views over and access to the generous rear garden.

Upstairs, there are two double bedrooms, complemented by the shower room which is fitted with a three-piece suite and includes an electric Mira shower unit. Off the shower room, you'll find a handy store room that houses the regularly serviced boiler.