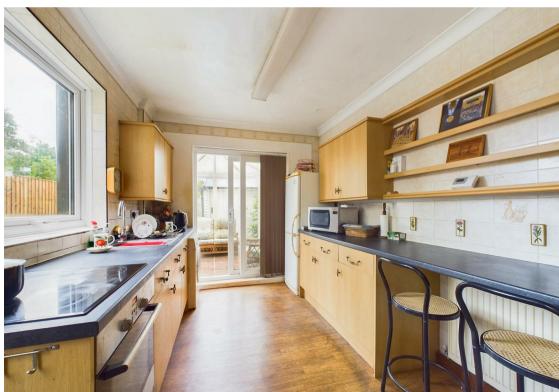

The kitchen is well-equipped with a range of fitted units, a convenient breakfast bar and an integrated electric oven and hob. There is also ample space for a freestanding washing machine and fridge/freezer. The conservatory extends the living space further, offering views over and access to the generous rear garden.