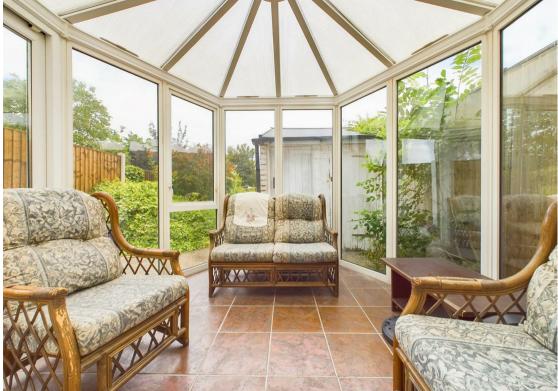

The kitchen is well-equipped with a range of fitted units, a convenient breakfast bar and an integrated electric oven and hob. There is also ample space for a freestanding washing machine and fridge/freezer. The conservatory extends the living space further, offering views over and access to the generous rear garden.