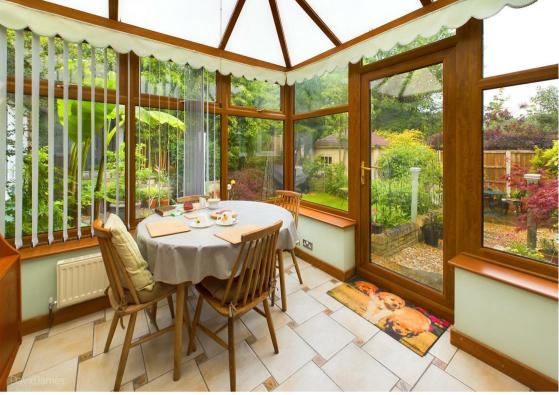

The heart of this home is the modern kitchen, equipped with a range of panelled base and eye level units, an integrated double oven, hob, extractor, fridge, and freezer. Adjacent to the kitchen is a UPVC double glazed conservatory, a perfect spot for relaxing with tiled flooring and a glazed door leading to the rear garden.

- Detached bungalow set in a popular location in Gedling Village, three bedrooms and box room/study
- Bedroom one with fitted wardrobes and en-suite shower room/Wc with electric shower, bedroom two with French doors to the rear garden, bedroom three with fitted wardrobes and French doors to a raised decked seating area to the side elevation
- Entrance porch with double doors, entrance hall with laminate flooring and storage cupboard
- Lounge with bow window to the front elevation
- Kitchen with a range of panelled base and eye level units, integrated double oven, hub, extractor, fridge and freezer
- UPVC double glazed conservatory (set off the kitchen) with tiled flooring and glazed door to the rear garden
- Bathroom/Wc with white suite and corner spa bath with shower off mixer taps as well as a washbasin set to a vanity units with storage beneath
- · Gas central heating (with new boiler installed in April 2023), UPVC double glazing, alarm system
- Tandem driveway provides off road parking, garage with up and over door and pedestrian access door to the rear garden
- Attractive landscaped gardens to the front side and rear with seating areas, summerhouse, circular lawn and established borders and with abundance of planting