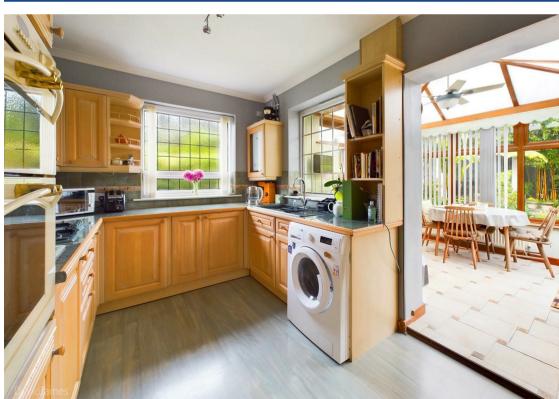

The heart of this home is the modern kitchen, equipped with a range of panelled base and eye level units, an integrated double oven, hob, extractor, fridge, and freezer. Adjacent to the kitchen is a UPVC double glazed conservatory, a perfect spot for relaxing with tiled flooring and a glazed door leading to the rear garden.

- Detached bungalow set in a popular location in Gedling Village, three bedrooms and box room/study
- Bedroom one with fitted wardrobes and en-suite shower room/Wc with electric shower, bedroom two with French doors to the rear garden, bedroom three with fitted wardrobes and French doors to a raised decked seating area to the side elevation
- Entrance porch with double doors, entrance hall with laminate flooring and storage cupboard
- Lounge with bow window to the front elevation
- Kitchen with a range of panelled base and eye level units, integrated double oven, hub, extractor, fridge and freezer
- UPVC double glazed conservatory (set off the kitchen) with tiled flooring and glazed door to the rear garden
- Bathroom/Wc with white suite and corner spa bath with shower off mixer taps as well as a washbasin set to a vanity units with storage beneath
- · Gas central heating (with new boiler installed in April 2023), UPVC double glazing, alarm system
- Tandem driveway provides off road parking, garage with up and over door and pedestrian access door to the rear garden
- Attractive landscaped gardens to the front side and rear with seating areas, summerhouse, circular lawn and established borders and with abundance of planting