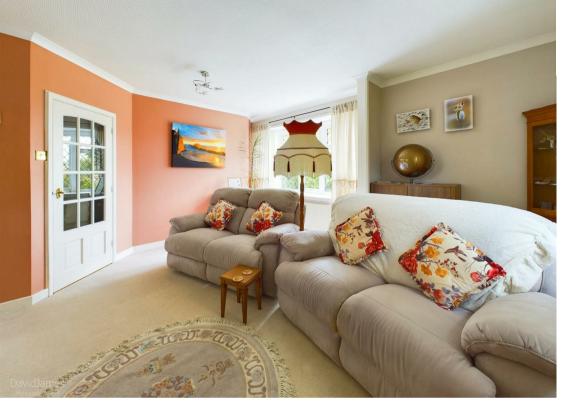

## **About This Property**

Guide Price £350,000 - £375,000 Welcome to this delightful detached bungalow situated in the sought-after location of Gedling Village. Upon entering through the inviting double doors of the entrance porch, you are greeted by a spacious entrance hall featuring laminate flooring and handy storage cupboards. The lounge is adorned with a bow window, offering a welcoming atmosphere with views over the front elevation.

- Detached bungalow set in a popular location in Gedling Village, three bedrooms and box room/study
- Bedroom one with fitted wardrobes and en-suite shower room/Wc with electric shower, bedroom two with French doors to the rear garden, bedroom three with fitted wardrobes and French doors to a raised decked seating area to the side elevation
- Entrance porch with double doors, entrance hall with laminate flooring and storage cupboard
- Lounge with bow window to the front elevation
- Kitchen with a range of panelled base and eye level units, integrated double oven, hub, extractor, fridge and freezer
- UPVC double glazed conservatory (set off the kitchen) with tiled flooring and glazed door to the rear garden
- Bathroom/Wc with white suite and corner spa bath with shower off mixer taps as well as a washbasin set to a vanity units with storage beneath
- · Gas central heating (with new boiler installed in April 2023), UPVC double glazing, alarm system
- Tandem driveway provides off road parking, garage with up and over door and pedestrian access door to the rear garden
- Attractive landscaped gardens to the front side and rear with seating areas, summerhouse, circular lawn and established borders and with abundance of planting