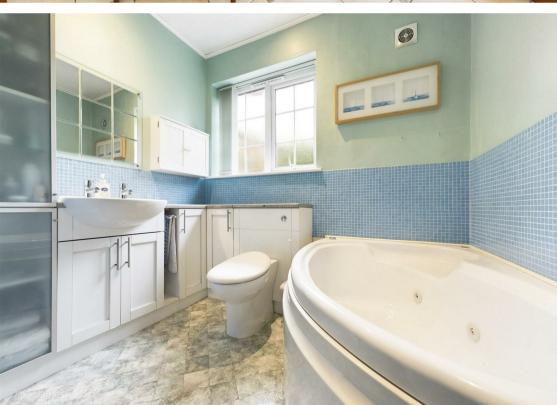

The family bathroom is designed for relaxation, featuring a white suite with a corner spa bath and mixer shower, complemented by a washbasin set into a vanity unit with storage.

This property is equipped with gas central heating (with a new boiler installed in April 2023), UPVC double glazing, and an alarm system. The tandem driveway provides ample off-road parking and leads to a garage with an up-and-over door and pedestrian access to the rear garden.