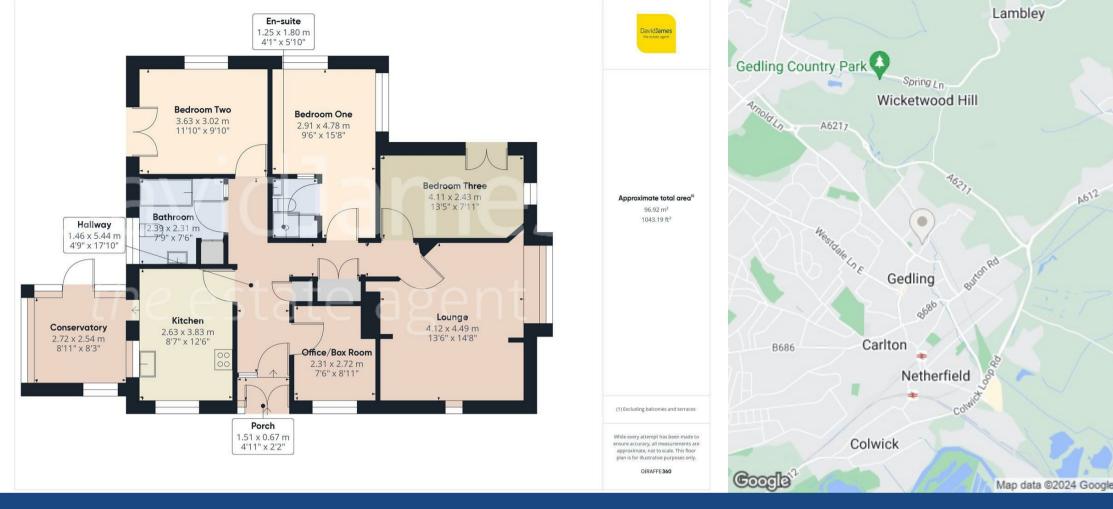

This bungalow boasts three well-appointed bedrooms and an additional box room that can be utilised as a study. The master bedroom is complete with fitted wardrobes and an en-suite shower room with an electric shower. Bedroom two features French doors that open onto the rear garden, while bedroom three also comes with fitted wardrobes and French doors providing access to a raised decked seating area to the side elevation.

- Detached bungalow set in a popular location in Gedling Village, three bedrooms and box room/study
- Bedroom one with fitted wardrobes and en-suite shower room/Wc with electric shower, bedroom two with French doors to the rear garden, bedroom three with fitted wardrobes and French doors to a raised decked seating area to the side elevation
- Entrance porch with double doors, entrance hall with laminate flooring and storage cupboard
- Lounge with bow window to the front elevation
- Kitchen with a range of panelled base and eye level units, integrated double oven, hub, extractor, fridge and freezer
- UPVC double glazed conservatory (set off the kitchen) with tiled flooring and glazed door to the rear garden
- Bathroom/Wc with white suite and corner spa bath with shower off mixer taps as well as a washbasin set to a vanity units with storage beneath
- · Gas central heating (with new boiler installed in April 2023), UPVC double glazing, alarm system
- Tandem driveway provides off road parking, garage with up and over door and pedestrian access door to the rear garden
- Attractive landscaped gardens to the front side and rear with seating areas, summerhouse, circular lawn and established borders and with abundance of planting