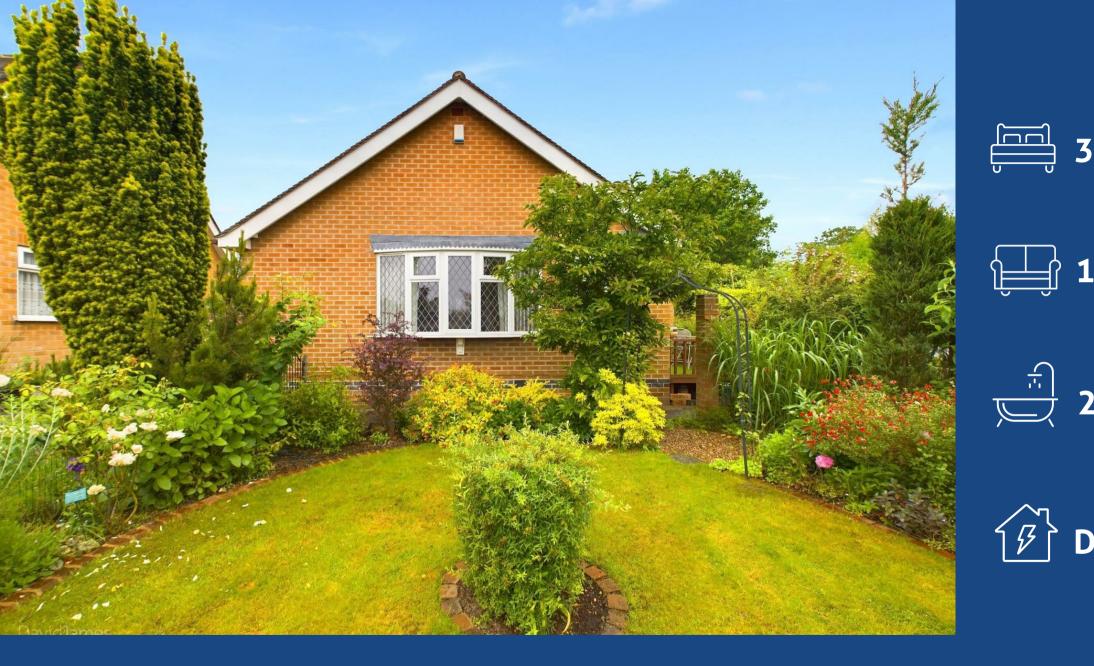

## **About This Property**

Guide Price £350,000 - £375,000 Welcome to this delightful detached bungalow situated in the sought-after location of Gedling Village. Upon entering through the inviting double doors of the entrance porch, you are greeted by a spacious entrance hall featuring laminate flooring and handy storage cupboards. The lounge is adorned with a bow window, offering a welcoming atmosphere with views over the front elevation.

The beautifully landscaped gardens surrounding this home are a true highlight, offering multiple seating areas, a summerhouse, a circular lawn, and established borders brimming with an abundance of plants. Whether you are entertaining guests or enjoying a quiet moment, these gardens provide a tranquil outdoor retreat.

- Detached bungalow set in a popular location in Gedling Village, three bedrooms and box room/study
- Bedroom one with fitted wardrobes and en-suite shower room/Wc with electric shower, bedroom two with French doors to the rear garden, bedroom three with fitted wardrobes and French doors to a raised decked seating area to the side elevation
- Entrance porch with double doors, entrance hall with laminate flooring and storage cupboard
- Lounge with bow window to the front elevation
- Kitchen with a range of panelled base and eye level units, integrated double oven, hub, extractor, fridge and freezer
- UPVC double glazed conservatory (set off the kitchen) with tiled flooring and glazed door to the rear garden
- Bathroom/Wc with white suite and corner spa bath with shower off mixer taps as well as a washbasin set to a vanity units with storage beneath
- · Gas central heating (with new boiler installed in April 2023), UPVC double glazing, alarm system
- Tandem driveway provides off road parking, garage with up and over door and pedestrian access door to the rear garden
- Attractive landscaped gardens to the front side and rear with seating areas, summerhouse, circular lawn and established borders and with abundance of planting