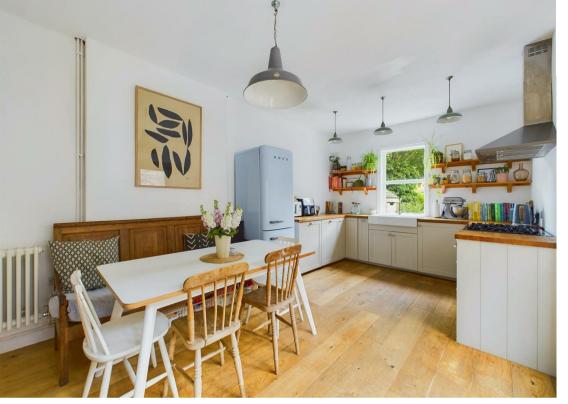

The heart of this home is the stunning open plan dining kitchen, featuring bi-fold doors that allow for seamless indoor-outdoor living. The kitchen is fitted with a variety of units with integrated appliances including a washing machine and dishwasher whilst ample space is available for a freestanding range cooker. Additionally, there is access to a useful cellar that houses the boiler and offers a handy storage space with both power and lighting.