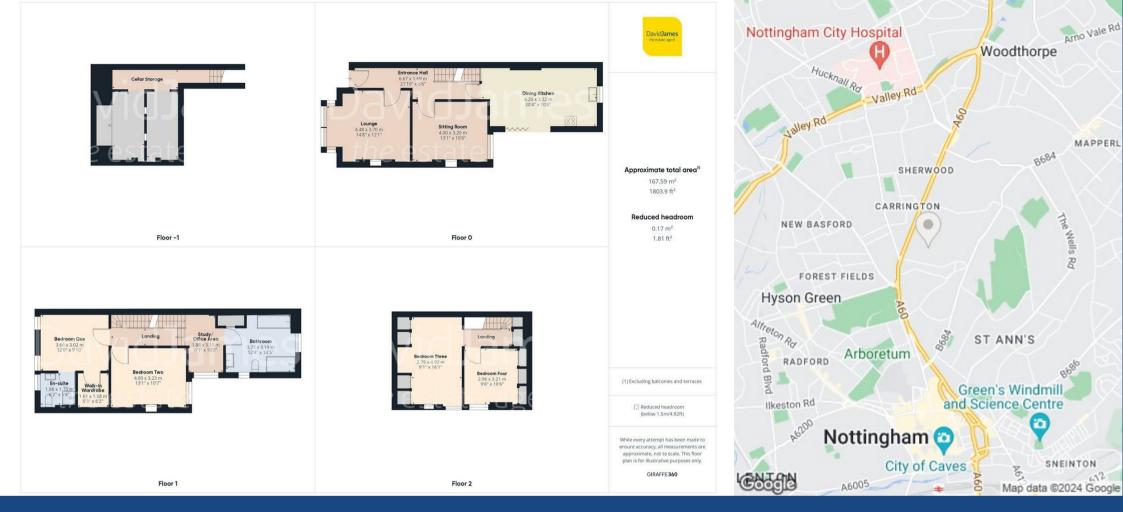

Upon entering, you are greeted by an impressive entrance hall with Minton-style flooring, setting a warm and welcoming tone for the rest of the home. The bright and spacious lounge boasts original flooring, a feature fireplace and fitted window shutters. The separate sitting/family room offers versatility and overlooks the beautiful rear garden.

The heart of this home is the stunning open plan dining kitchen, featuring bi-fold doors that allow for seamless indoor-outdoor living. The kitchen is fitted with a variety of units with integrated appliances including a washing machine and dishwasher whilst ample space is available for a freestanding range cooker. Additionally, there is access to a useful cellar that houses the boiler and offers a handy storage space with both power and lighting.

The first floor comprises an open landing, which incorporates an office/study space and gives access to two generously sized bedrooms and the family bathroom. The main bedroom is complete with a walk-in wardrobe and the luxury of an en-suite shower room. The superb family bathroom is a huge highlight, featuring a white suite with a large walk-in shower cubicle and a roll-top period-style bath.

The second floor hosts two further double bedrooms, each with useful in-built cupboards to the eaves space, ensuring ample storage throughout.

Outside, the southerly-facing and established rear garden is a haven and perfect for relaxing and entertaining, comprising of a wellmaintained lawn as well as a feature decked patio seating area.