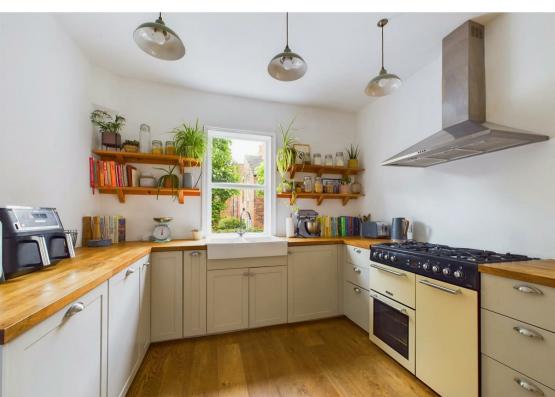

The heart of this home is the stunning open plan dining kitchen, featuring bi-fold doors that allow for seamless indoor-outdoor living. The kitchen is fitted with a variety of units with integrated appliances including a washing machine and dishwasher whilst ample space is available for a freestanding range cooker. Additionally, there is access to a useful cellar that houses the boiler and offers a handy storage space with both power and lighting.