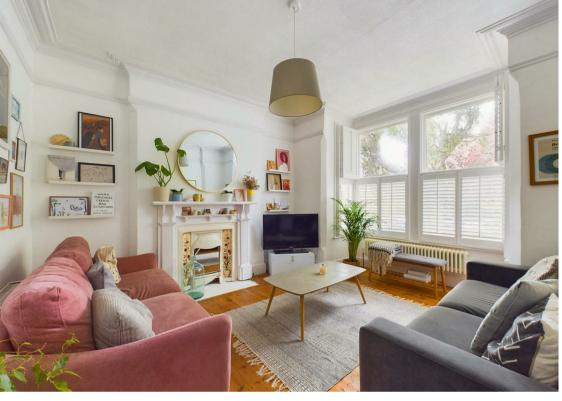

Upon entering, you are greeted by an impressive entrance hall with Minton-style flooring, setting a warm and welcoming tone for the rest of the home. The bright and spacious lounge boasts original flooring, a feature fireplace and fitted window shutters. The separate sitting/family room offers versatility and overlooks the beautiful rear garden.