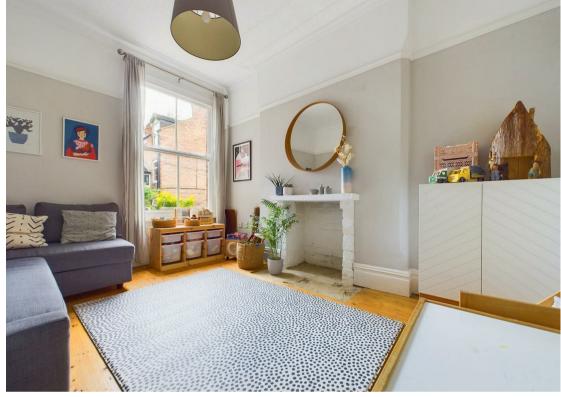

Upon entering, you are greeted by an impressive entrance hall with Minton-style flooring, setting a warm and welcoming tone for the rest of the home. The bright and spacious lounge boasts original flooring, a feature fireplace and fitted window shutters. The separate sitting/family room offers versatility and overlooks the beautiful rear garden.