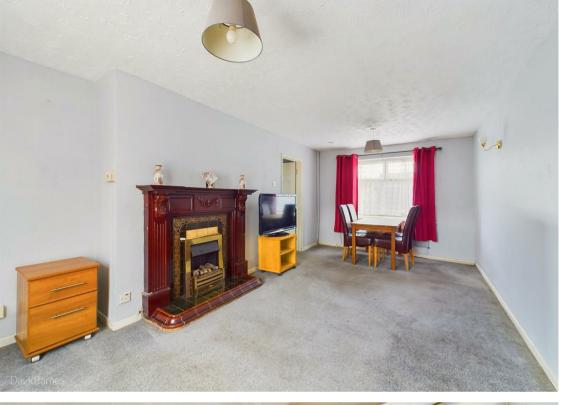

Upon entering, you are greeted by an initial entrance hall that leads into a good-sized lounge/dining room which has a feature fireplace. The modern kitchen is equipped with an integrated electric oven, gas hob and extractor with the option for the further freestanding appliances to be included in the sale. An adjoining lobby offers a further useful space which could be utilised as an additional utility area, complete with a handy understairs storage cupboard.