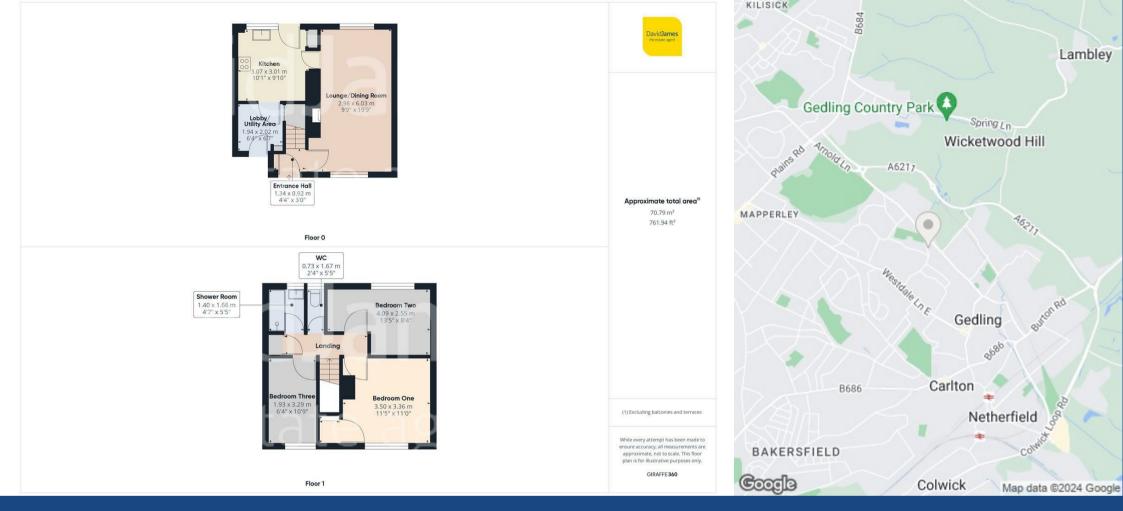

Upon entering, you are greeted by an initial entrance hall that leads into a good-sized lounge/dining room which has a feature fireplace. The modern kitchen is equipped with an integrated electric oven, gas hob and extractor with the option for the further freestanding appliances to be included in the sale. An adjoining lobby offers a further useful space which could be utilised as an additional utility area, complete with a handy understairs storage cupboard.

The first floor accommodates three well-proportioned bedrooms, complemented by both a fully-tiled modern shower room and a separate adjoining WC.

Outside, the low-maintenance enclosed rear garden boasts a timber shed which provides ample storage for tools and garden furniture.