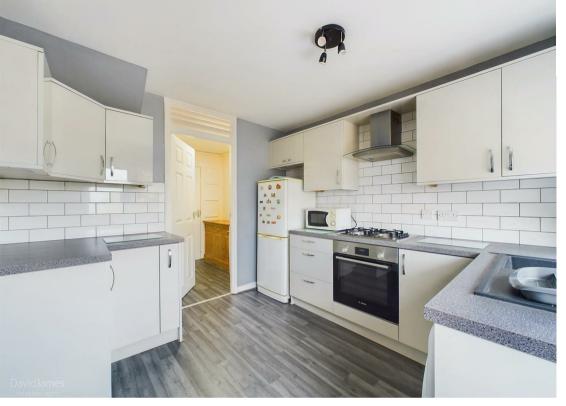

Upon entering, you are greeted by an initial entrance hall that leads into a good-sized lounge/dining room which has a feature fireplace. The modern kitchen is equipped with an integrated electric oven, gas hob and extractor with the option for the further freestanding appliances to be included in the sale. An adjoining lobby offers a further useful space which could be utilised as an additional utility area, complete with a handy understairs storage cupboard.