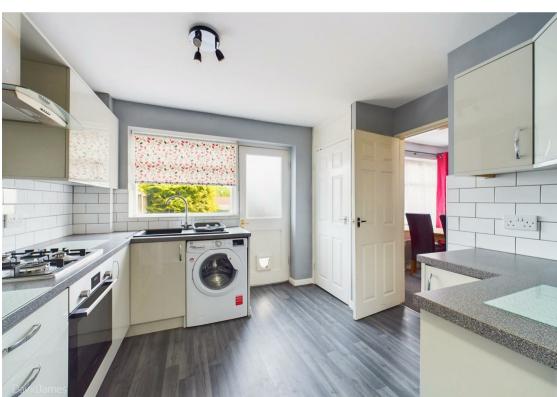

Upon entering, you are greeted by an initial entrance hall that leads into a good-sized lounge/dining room which has a feature fireplace. The modern kitchen is equipped with an integrated electric oven, gas hob and extractor with the option for the further freestanding appliances to be included in the sale. An adjoining lobby offers a further useful space which could be utilised as an additional utility area, complete with a handy understairs storage cupboard.