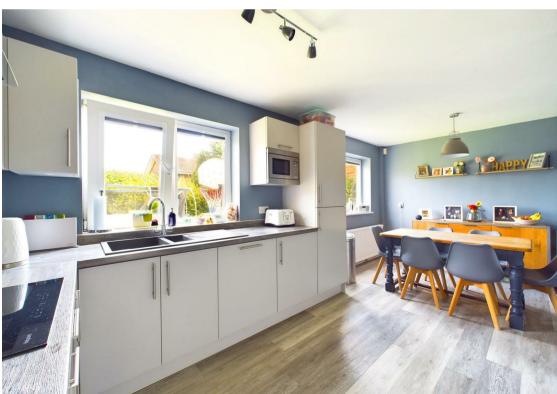

## **About This Property**

Located in Gedling Village, this extended semi-detached house offers convenience and comfort, just a short walk from essential amenities like supermarkets and bus stops. The home features four well-proportioned bedrooms, three of which are doubles and the master boasts built-in wardrobes. The entrance porch welcomes you with its tiled flooring, leading to a hall with an original timber balustrade that adds character to the space. The lounge is centred around a gas fireplace, creating a warm focal point. The dining kitchen is equipped with modern grey units, a double oven, microwave, hob, extractor, dishwasher, and fridge/freezer, complete with LVT flooring and a convenient pantry. Additional amenities include a utility area in the rear lobby, a ground floor WC, and a first-floor bathroom featuring a white suite with an electric shower. For comfort all year round, the house is fitted with combination gas central heating, UPVC double glazing, and an alarm system for security. Outdoors, the property boasts a double-width tarmac driveway with space for two vehicles and a garage with power and lighting. The enclosed rear garden features a lawn and patio area, perfect for outdoor dining and relaxation. This property combines style, functionality, and an excellent location to create a perfect family home.

- Extended semi detached house situated on a quiet road in Gedling Village in walking distance of a supermarket and bus stops
- Four bedrooms, with three double bedrooms and bedroom one having built in wardrobes
- Entrance porch with tiled floor, entrance hall with original timber balustrade
- Lounge with fireplace with gas fire
- Dining kitchen with LVT flooring, kitchen with grey units and integrated double oven, microwave, hub, extractor, dishwasher and fridge/freezer and pantry
- · Rear lobby with utility area, ground floor Wc
- First floor bathroom/Wc with white suite and electric shower
- Combination gas central heating, UPVC double glazing, alarm system
- Double width tarmac driveway provides off road parking for two vehicles, garage with up and over door and power and lighting as well as a pedestrian access door to the rear lobby
- · Enclosed lawned rear garden with patio area