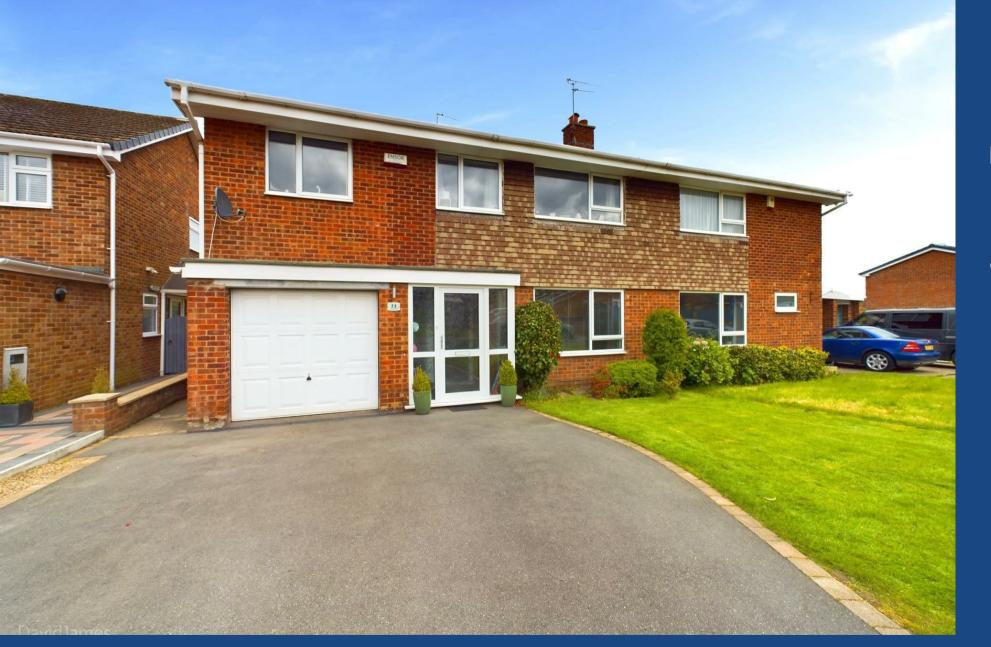

## **About This Property**

Located in Gedling Village, this extended semi-detached house offers convenience and comfort, just a short walk from essential amenities like supermarkets and bus stops. The home features four well-proportioned bedrooms, three of which are doubles and the master boasts built-in wardrobes. The entrance porch welcomes you with its tiled flooring, leading to a hall with an original timber balustrade that adds character to the space. The lounge is centred around a gas fireplace, creating a warm focal point. The dining kitchen is equipped with modern grey units, a double oven, microwave, hob, extractor, dishwasher, and fridge/freezer, complete with LVT flooring and a convenient pantry. Additional amenities include a utility area in the rear lobby, a ground floor WC, and a first-floor bathroom featuring a white suite with an electric shower. For comfort all year round, the house is fitted with combination gas central heating, UPVC double glazing, and an alarm system for security. Outdoors, the property boasts a double-width tarmac driveway with space for two vehicles and a garage with power and lighting. The enclosed rear garden features a lawn and patio area, perfect for outdoor dining and relaxation. This property combines style, functionality, and an excellent location to create a perfect family home.

- Extended semi detached house situated on a quiet road in Gedling Village in walking distance of a supermarket and bus stops
- Four bedrooms, with three double bedrooms and bedroom one having built in wardrobes
- Entrance porch with tiled floor, entrance hall with original timber balustrade
- Lounge with fireplace with gas fire
- Dining kitchen with LVT flooring, kitchen with grey units and integrated double oven, microwave, hub, extractor, dishwasher and fridge/freezer and pantry
- · Rear lobby with utility area, ground floor Wc
- First floor bathroom/Wc with white suite and electric shower
- Combination gas central heating, UPVC double glazing, alarm system
- Double width tarmac driveway provides off road parking for two vehicles, garage with up and over door and power and lighting as well as a pedestrian access door to the rear lobby
- · Enclosed lawned rear garden with patio area