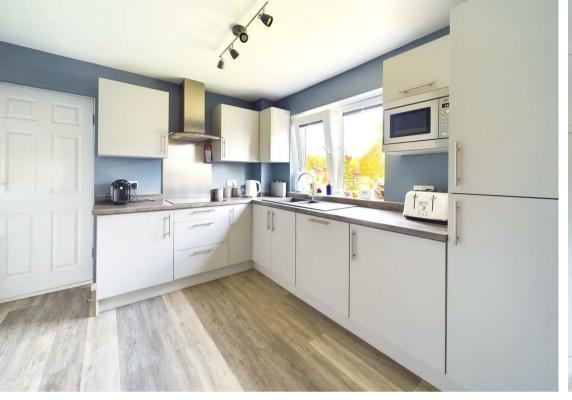

## **About This Property**

Located in Gedling Village, this extended semi-detached house offers convenience and comfort, just a short walk from essential amenities like supermarkets and bus stops. The home features four well-proportioned bedrooms, three of which are doubles and the master boasts built-in wardrobes. The entrance porch welcomes you with its tiled flooring, leading to a hall with an original timber balustrade that adds character to the space. The lounge is centred around a gas fireplace, creating a warm focal point. The dining kitchen is equipped with modern grey units, a double oven, microwave, hob, extractor, dishwasher, and fridge/freezer, complete with LVT flooring and a convenient pantry. Additional amenities include a utility area in the rear lobby, a ground floor WC, and a first-floor bathroom featuring a white suite with an electric shower. For comfort all year round, the house is fitted with combination gas central heating, UPVC double glazing, and an alarm system for security. Outdoors, the property boasts a double-width tarmac driveway with space for two vehicles and a garage with power and lighting. The enclosed rear garden features a lawn and patio area, perfect for outdoor dining and relaxation. This property combines style, functionality, and an excellent location to create a perfect family home.

- Extended semi detached house situated on a quiet road in Gedling Village in walking distance of a supermarket and bus stops
- Four bedrooms, with three double bedrooms and bedroom one having built in wardrobes
- Entrance porch with tiled floor, entrance hall with original timber balustrade
- Lounge with fireplace with gas fire
- Dining kitchen with LVT flooring, kitchen with grey units and integrated double oven, microwave, hub, extractor, dishwasher and fridge/freezer and pantry
- · Rear lobby with utility area, ground floor Wc
- First floor bathroom/Wc with white suite and electric shower
- Combination gas central heating, UPVC double glazing, alarm system
- Double width tarmac driveway provides off road parking for two vehicles, garage with up and over door and power and lighting as well as a pedestrian access door to the rear lobby
- · Enclosed lawned rear garden with patio area