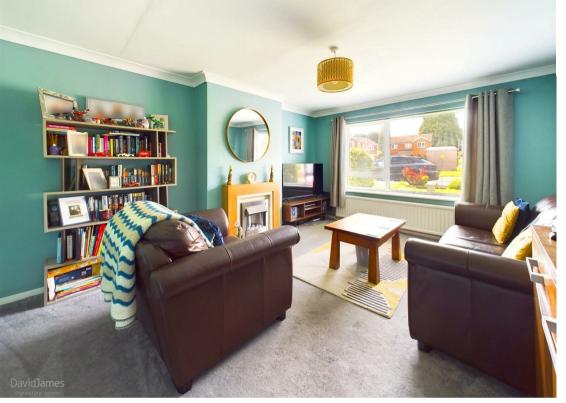

## **About This Property**

Located in Gedling Village, this extended semi-detached house offers convenience and comfort, just a short walk from essential amenities like supermarkets and bus stops. The home features four well-proportioned bedrooms, three of which are doubles and the master boasts built-in wardrobes. The entrance porch welcomes you with its tiled flooring, leading to a hall with an original timber balustrade that adds character to the space. The lounge is centred around a gas fireplace, creating a warm focal point. The dining kitchen is equipped with modern grey units, a double oven, microwave, hob, extractor, dishwasher, and fridge/freezer, complete with LVT flooring and a convenient pantry. Additional amenities include a utility area in the rear lobby, a ground floor WC, and a first-floor bathroom featuring a white suite with an electric shower. For comfort all year round, the house is fitted with combination gas central heating, UPVC double glazing, and an alarm system for security. Outdoors, the property boasts a double-width tarmac driveway with space for two vehicles and a garage with power and lighting. The enclosed rear garden features a lawn and patio area, perfect for outdoor dining and relaxation. This property combines style, functionality, and an excellent location to create a perfect family home.

- Extended semi detached house situated on a quiet road in Gedling Village in walking distance of a supermarket and bus stops
- Four bedrooms, with three double bedrooms and bedroom one having built in wardrobes
- Entrance porch with tiled floor, entrance hall with original timber balustrade
- Lounge with fireplace with gas fire
- Dining kitchen with LVT flooring, kitchen with grey units and integrated double oven, microwave, hub, extractor, dishwasher and fridge/freezer and pantry
- · Rear lobby with utility area, ground floor Wc
- First floor bathroom/Wc with white suite and electric shower
- Combination gas central heating, UPVC double glazing, alarm system
- Double width tarmac driveway provides off road parking for two vehicles, garage with up and over door and power and lighting as well as a pedestrian access door to the rear lobby
- · Enclosed lawned rear garden with patio area