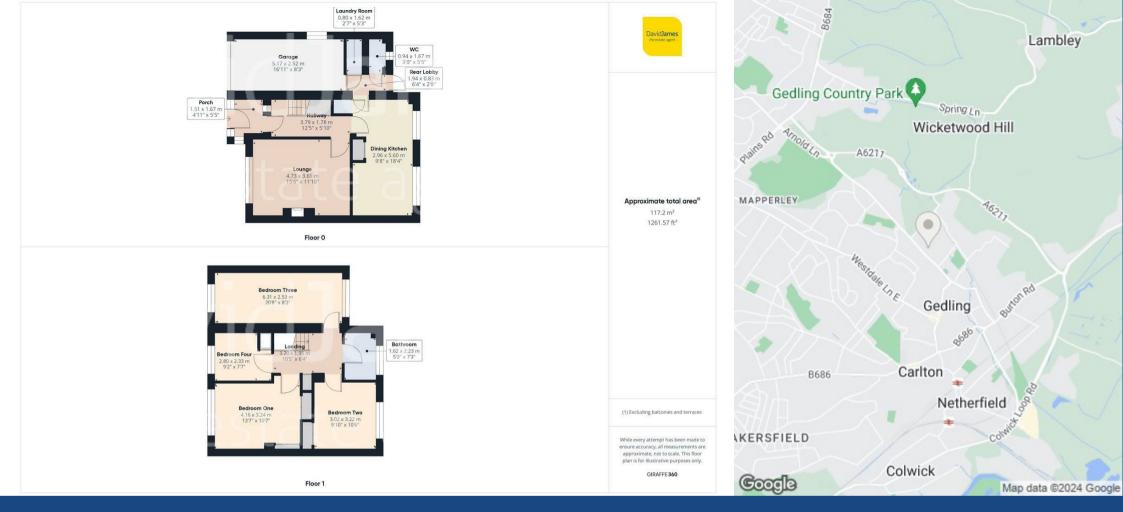

## **About This Property**

Located in Gedling Village, this extended semi-detached house offers convenience and comfort, just a short walk from essential amenities like supermarkets and bus stops. The home features four well-proportioned bedrooms, three of which are doubles and the master boasts built-in wardrobes. The entrance porch welcomes you with its tiled flooring, leading to a hall with an original timber balustrade that adds character to the space. The lounge is centred around a gas fireplace, creating a warm focal point. The dining kitchen is equipped with modern grey units, a double oven, microwave, hob, extractor, dishwasher, and fridge/freezer, complete with LVT flooring and a convenient pantry. Additional amenities include a utility area in the rear lobby, a ground floor WC, and a first-floor bathroom featuring a white suite with an electric shower. For comfort all year round, the house is fitted with combination gas central heating, UPVC double glazing, and an alarm system for security. Outdoors, the property boasts a double-width tarmac driveway with space for two vehicles and a garage with power and lighting. The enclosed rear garden features a lawn and patio area, perfect for outdoor dining and relaxation. This property combines style, functionality, and an excellent location to create a perfect family home.

- Extended semi detached house situated on a quiet road in Gedling Village in walking distance of a supermarket and bus stops
- Four bedrooms, with three double bedrooms and bedroom one having built in wardrobes
- Entrance porch with tiled floor, entrance hall with original timber balustrade
- Lounge with fireplace with gas fire
- Dining kitchen with LVT flooring, kitchen with grey units and integrated double oven, microwave, hub, extractor, dishwasher and fridge/freezer and pantry
- · Rear lobby with utility area, ground floor Wc
- First floor bathroom/Wc with white suite and electric shower
- Combination gas central heating, UPVC double glazing, alarm system
- Double width tarmac driveway provides off road parking for two vehicles, garage with up and over door and power and lighting as well as a pedestrian access door to the rear lobby
- · Enclosed lawned rear garden with patio area

These particulars are produced in good faith, are set out as a general guide only and do not constitute any part of a contract. No person in the employment of David James Estate Agents Ltd has any authority to make any representation whatsoever in relation to the property. All services, together with electrical fittings or fitted appliances have NOT been tested. All the measurements given in the details are approximate. Floor plans are for illustrative purposes only and are not drawn to scale. The position and size of doors, windows, appliances and other features are approximate only. The photographs of this property have been taken with a 10mm wide-angle lens. No responsibility can be accepted for any loss or expense incurred in viewing. If you have a property to sell you may wish to take advantage of our free valuation service. David James Estate Agents have established professional relationships with third-party suppliers for the provision of services to Clients. As remuneration for this professional relationship, the agent receives referral commission from the third-party company. David James Estate Agents receives the following commission from each third party supplier on a per referral basis: W A Barnes Ltd: £60 including VAT. All Moves UK Ltd: 18% including VAT of the invoice total (£107 including VAT average). MoveWithUs Limited: £188 including VAT (average).