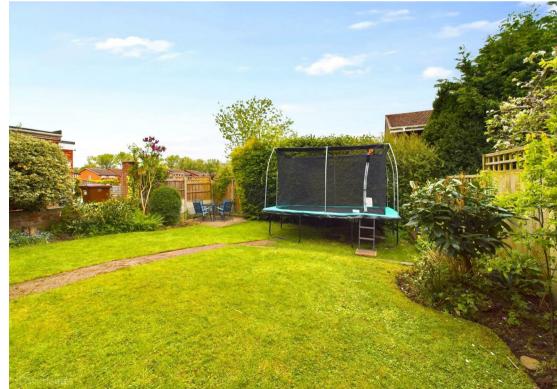

## **About This Property**

Located in Gedling Village, this extended semi-detached house offers convenience and comfort, just a short walk from essential amenities like supermarkets and bus stops. The home features four well-proportioned bedrooms, three of which are doubles and the master boasts built-in wardrobes. The entrance porch welcomes you with its tiled flooring, leading to a hall with an original timber balustrade that adds character to the space. The lounge is centred around a gas fireplace, creating a warm focal point. The dining kitchen is equipped with modern grey units, a double oven, microwave, hob, extractor, dishwasher, and fridge/freezer, complete with LVT flooring and a convenient pantry. Additional amenities include a utility area in the rear lobby, a ground floor WC, and a first-floor bathroom featuring a white suite with an electric shower. For comfort all year round, the house is fitted with combination gas central heating, UPVC double glazing, and an alarm system for security. Outdoors, the property boasts a double-width tarmac driveway with space for two vehicles and a garage with power and lighting. The enclosed rear garden features a lawn and patio area, perfect for outdoor dining and relaxation. This property combines style, functionality, and an excellent location to create a perfect family home.

- Extended semi detached house situated on a quiet road in Gedling Village in walking distance of a supermarket and bus stops
- Four bedrooms, with three double bedrooms and bedroom one having built in wardrobes
- Entrance porch with tiled floor, entrance hall with original timber balustrade
- Lounge with fireplace with gas fire
- Dining kitchen with LVT flooring, kitchen with grey units and integrated double oven, microwave, hub, extractor, dishwasher and fridge/freezer and pantry
- · Rear lobby with utility area, ground floor Wc
- First floor bathroom/Wc with white suite and electric shower
- Combination gas central heating, UPVC double glazing, alarm system
- Double width tarmac driveway provides off road parking for two vehicles, garage with up and over door and power and lighting as well as a pedestrian access door to the rear lobby
- · Enclosed lawned rear garden with patio area