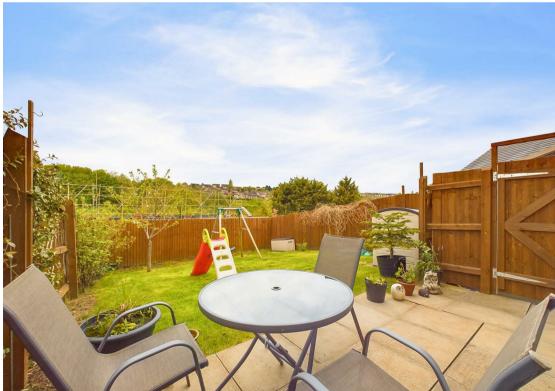

Outdoors, the southerly-facing rear garden features a lush lawn and a patio area ideal for both unwinding or hosting gatherings. The front of the property includes a driveway with ample parking for multiple vehicles and the convenience of an outdoor water tap.