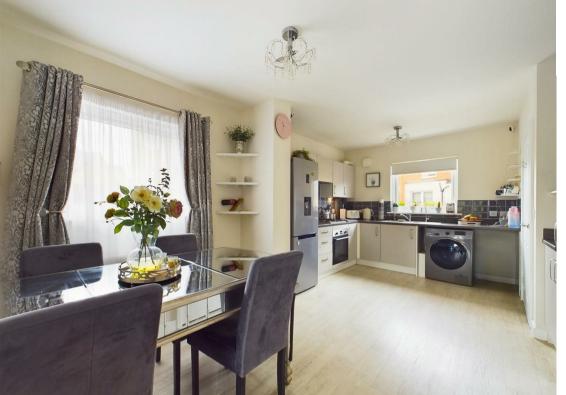

Enter through a welcoming hall, complete with convenient fitted storage. The lounge is a great space for relaxing and boasts French doors opening to the garden, perfect for blending indoor and outdoor living. The heart of the home is the modern dining kitchen, equipped with integrated cooking appliances and with additional space for a freestanding fridge/freezer, washing machine and a dishwasher. A ground floor cloakroom/WC with a modern two-piece suite adds convenience.