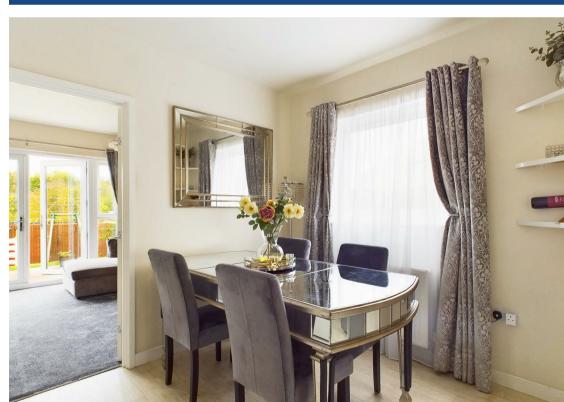

Enter through a welcoming hall, complete with convenient fitted storage. The lounge is a great space for relaxing and boasts French doors opening to the garden, perfect for blending indoor and outdoor living. The heart of the home is the modern dining kitchen, equipped with integrated cooking appliances and with additional space for a freestanding fridge/freezer, washing machine and a dishwasher. A ground floor cloakroom/WC with a modern two-piece suite adds convenience.