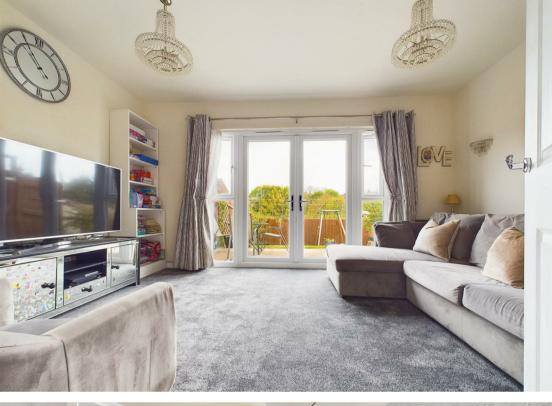

Enter through a welcoming hall, complete with convenient fitted storage. The lounge is a great space for relaxing and boasts French doors opening to the garden, perfect for blending indoor and outdoor living. The heart of the home is the modern dining kitchen, equipped with integrated cooking appliances and with additional space for a freestanding fridge/freezer, washing machine and a dishwasher. A ground floor cloakroom/WC with a modern two-piece suite adds convenience.