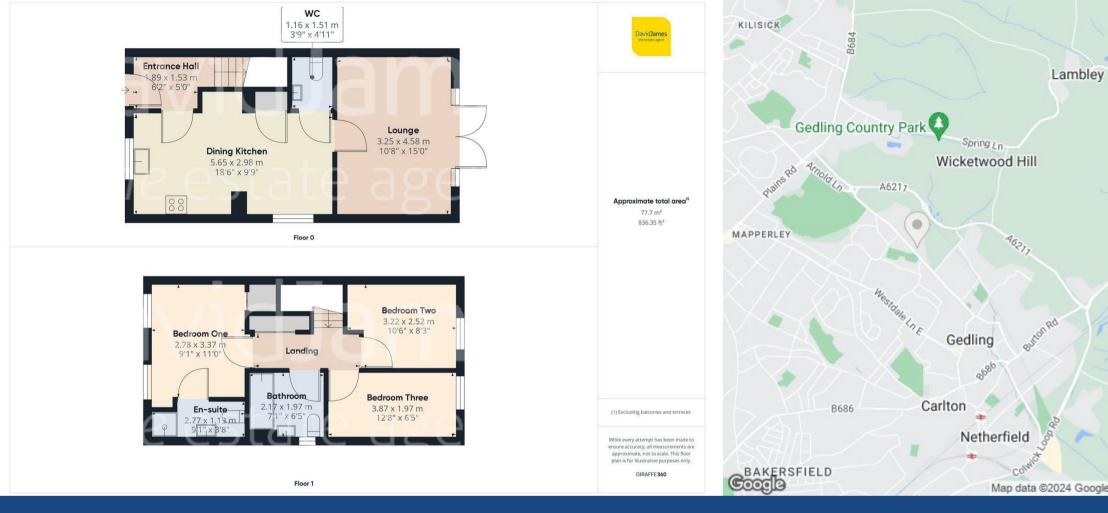

Enter through a welcoming hall, complete with convenient fitted storage. The lounge is a great space for relaxing and boasts French doors opening to the garden, perfect for blending indoor and outdoor living. The heart of the home is the modern dining kitchen, equipped with integrated cooking appliances and with additional space for a freestanding fridge/freezer, washing machine and a dishwasher. A ground floor cloakroom/WC with a modern two-piece suite adds convenience.

Upstairs, the landing, which includes a large built-in wardrobe, serves as the access to three well-appointed bedrooms. Two of the bedrooms are spacious doubles, with the main room benefiting from an en-suite shower room. The third bedroom, currently set up as a single room with a home office space, overlooks open green to the rear and offers a tranquil view. The complementing family bathroom then features a three-piece white suite with an over-bath shower and vanity storage.