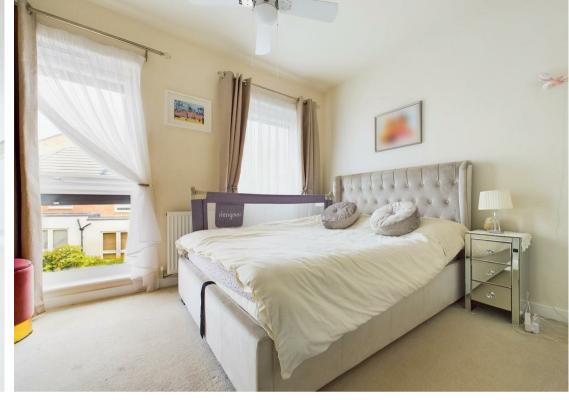

Upstairs, the landing, which includes a large built-in wardrobe, serves as the access to three well-appointed bedrooms. Two of the bedrooms are spacious doubles, with the main room benefiting from an en-suite shower room. The third bedroom, currently set up as a single room with a home office space, overlooks open green to the rear and offers a tranquil view. The complementing family bathroom then features a three-piece white suite with an over-bath shower and vanity storage.