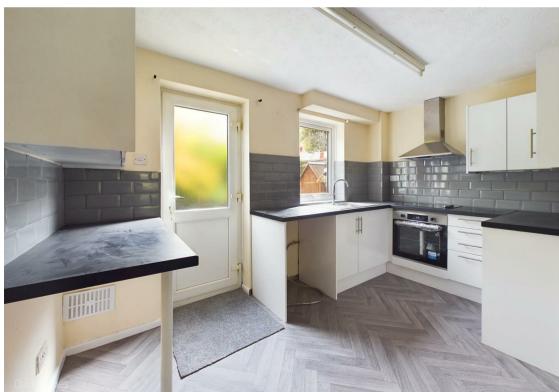

## **About This Property**

OFF STREET PARKING! NO UPWARD CHAIN! PERFECT FOR FIRST TIME BUYERS & INVESTORS

This mid-townhouse, freshly decorated and with new floor coverings, offers a turn-key opportunity, presented with no upward chain. Bright and inviting, it houses two bedrooms. The entrance hall ushers you into a comfortable lounge, accentuated by a box window framing views of the front elevation. The kitchen has white units and newly installed appliances including an oven, hob, and extractor. The bathroom has a white suite with an electric shower. There is also combination gas central heating and UPVC double glazing. Outside, the established tiered rear garden, complete with a patio, offers a private retreat for relaxation. To the front elevation there is a private shared parking area.

- Modern mid townhouse sold with no upward chain
- Freshly decorated throughout with new floor coverings
- Two bedrooms
- Entrance hall
- Lounge with feature box window to the front elevation
- Kitchen with white units and newly installed integrated oven, hob and extractor
- Bathroom/Wc with white suite and electric shower
- Combination gas central heating, UPVC double glazing
- Established tiered rear garden with patio area
- Private shared parking area situated to the front of the properties