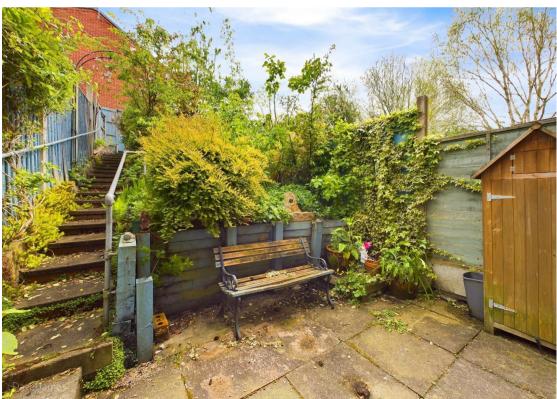

## **About This Property**

OFF STREET PARKING! NO UPWARD CHAIN! PERFECT FOR FIRST TIME BUYERS & INVESTORS

This mid-townhouse, freshly decorated and with new floor coverings, offers a turn-key opportunity, presented with no upward chain. Bright and inviting, it houses two bedrooms. The entrance hall ushers you into a comfortable lounge, accentuated by a box window framing views of the front elevation. The kitchen has white units and newly installed appliances including an oven, hob, and extractor. The bathroom has a white suite with an electric shower. There is also combination gas central heating and UPVC double glazing. Outside, the established tiered rear garden, complete with a patio, offers a private retreat for relaxation. To the front elevation there is a private shared parking area.

- Modern mid townhouse sold with no upward chain
- Freshly decorated throughout with new floor coverings
- Two bedrooms
- Entrance hall
- Lounge with feature box window to the front elevation
- Kitchen with white units and newly installed integrated oven, hob and extractor
- Bathroom/Wc with white suite and electric shower
- Combination gas central heating, UPVC double glazing
- Established tiered rear garden with patio area
- Private shared parking area situated to the front of the properties