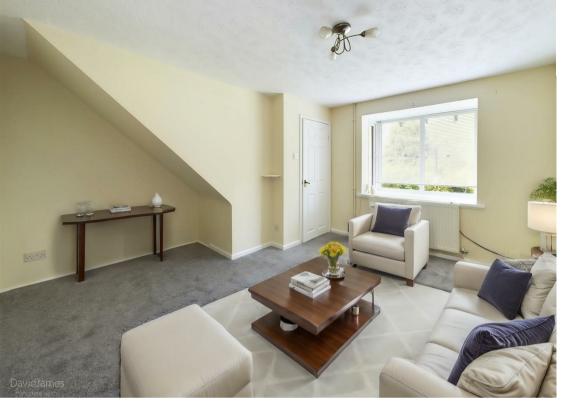

## **About This Property**

OFF STREET PARKING! NO UPWARD CHAIN! PERFECT FOR FIRST TIME BUYERS & INVESTORS

This mid-townhouse, freshly decorated and with new floor coverings, offers a turn-key opportunity, presented with no upward chain. Bright and inviting, it houses two bedrooms. The entrance hall ushers you into a comfortable lounge, accentuated by a box window framing views of the front elevation. The kitchen has white units and newly installed appliances including an oven, hob, and extractor. The bathroom has a white suite with an electric shower. There is also combination gas central heating and UPVC double glazing. Outside, the established tiered rear garden, complete with a patio, offers a private retreat for relaxation. To the front elevation there is a private shared parking area.

- Modern mid townhouse sold with no upward chain
- Freshly decorated throughout with new floor coverings
- Two bedrooms
- Entrance hall
- Lounge with feature box window to the front elevation
- Kitchen with white units and newly installed integrated oven, hob and extractor
- Bathroom/Wc with white suite and electric shower
- Combination gas central heating, UPVC double glazing
- Established tiered rear garden with patio area
- Private shared parking area situated to the front of the properties