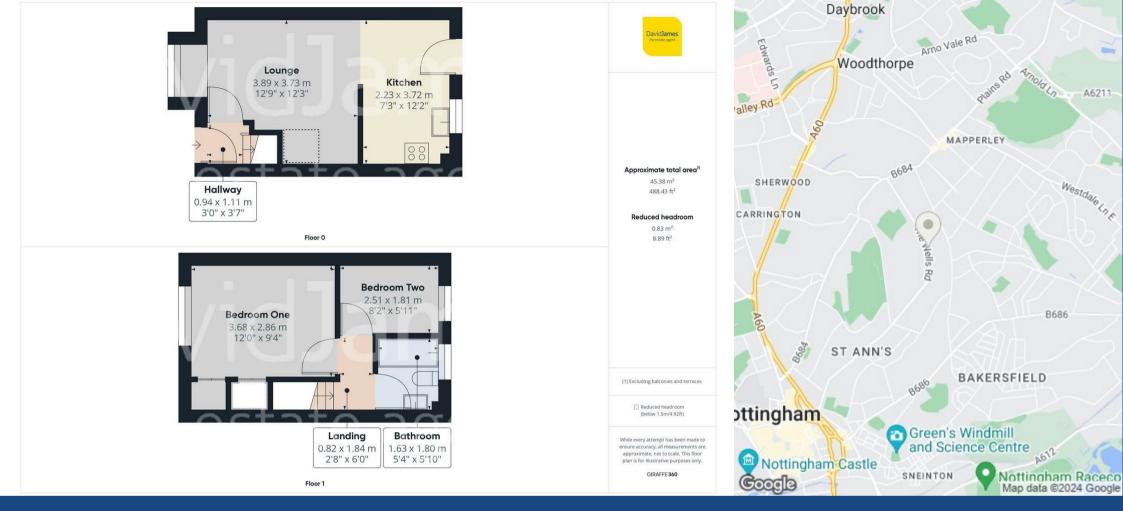

## **About This Property**

OFF STREET PARKING! NO UPWARD CHAIN! PERFECT FOR FIRST TIME BUYERS & INVESTORS

This mid-townhouse, freshly decorated and with new floor coverings, offers a turn-key opportunity, presented with no upward chain. Bright and inviting, it houses two bedrooms. The entrance hall ushers you into a comfortable lounge, accentuated by a box window framing views of the front elevation. The kitchen has white units and newly installed appliances including an oven, hob, and extractor. The bathroom has a white suite with an electric shower. There is also combination gas central heating and UPVC double glazing. Outside, the established tiered rear garden, complete with a patio, offers a private retreat for relaxation. To the front elevation there is a private shared parking area.

- Modern mid townhouse sold with no upward chain
- Freshly decorated throughout with new floor coverings
- Two bedrooms
- Entrance hall
- Lounge with feature box window to the front elevation
- Kitchen with white units and newly installed integrated oven, hob and extractor
- Bathroom/Wc with white suite and electric shower
- Combination gas central heating, UPVC double glazing
- Established tiered rear garden with patio area
- Private shared parking area situated to the front of the properties