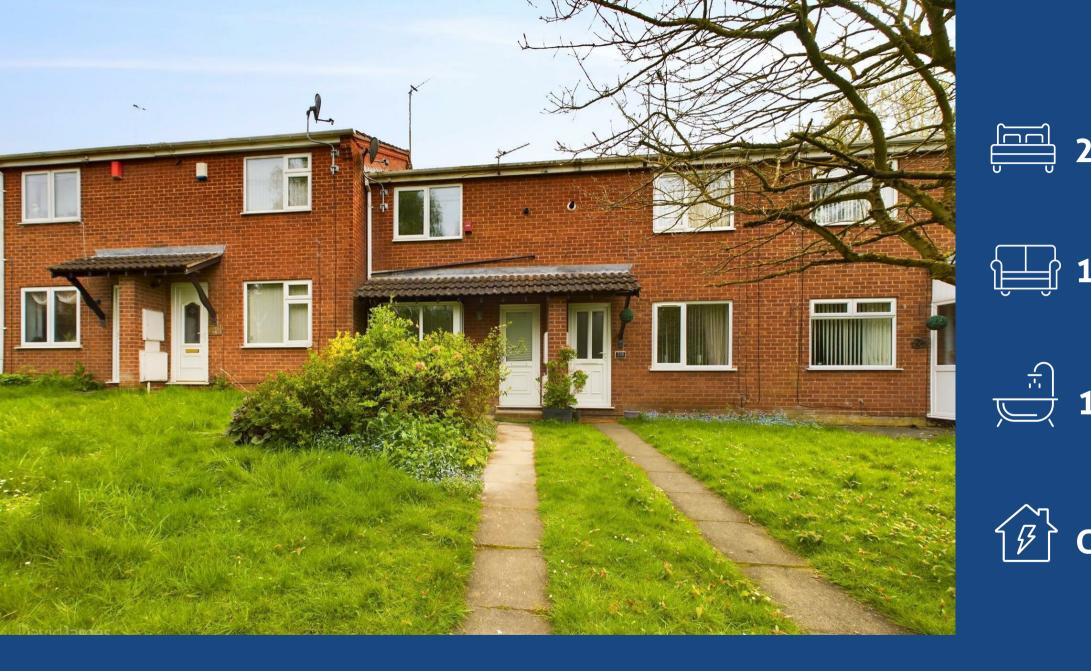

David**James** 

the estate agent

The Wells Road, Nottingham, NG3 3AA
Guide Price £150,000

## **About This Property**

OFF STREET PARKING! NO UPWARD CHAIN! PERFECT FOR FIRST TIME BUYERS & INVESTORS

This mid-townhouse, freshly decorated and with new floor coverings, offers a turn-key opportunity, presented with no upward chain. Bright and inviting, it houses two bedrooms. The entrance hall ushers you into a comfortable lounge, accentuated by a box window framing views of the front elevation. The kitchen has white units and newly installed appliances including an oven, hob, and extractor. The bathroom has a white suite with an electric shower. There is also combination gas central heating and UPVC double glazing. Outside, the established tiered rear garden, complete with a patio, offers a private retreat for relaxation. To the front elevation there is a private shared parking area.

- Modern mid townhouse sold with no upward chain
- Freshly decorated throughout with new floor coverings
- Two bedrooms
- Entrance hall
- Lounge with feature box window to the front elevation
- Kitchen with white units and newly installed integrated oven, hob and extractor
- Bathroom/Wc with white suite and electric shower
- Combination gas central heating, UPVC double glazing
- Established tiered rear garden with patio area
- Private shared parking area situated to the front of the properties