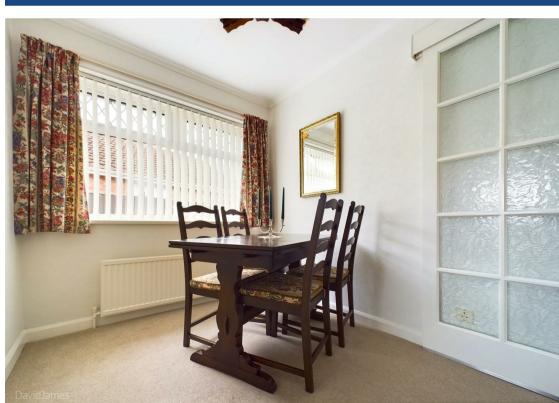

## **About This Property**

Immerse yourself in the charm of this spacious detached bungalow, ideally situated in this peaceful part of Woodthorpe, boasting all the comforts of modern living. The property features two well-appointed double bedrooms, each complete with fitted wardrobes. The property welcomes you with an entrance porch that leads into a central entrance hall. The lounge is flooded with natural light from the picture window and enhanced by the warmth of a gas fire set within a fireplace. There is also a separate dining room adjacent to the kitchen. Bedroom two opens into a UPVC conservatory with tilt and slide patio doors and tiled flooring—a perfect spot for enjoying the morning sun or indulging in leisurely afternoons. The breakfast kitchen offers a suite of units, a sociable breakfast bar, and an integrated oven and hob. The fully tiled bathroom features a white suite and a shower off mixer taps. There is combination gas central heating and UPVC double glazing as well as an alarm system. Outside, a tarmac driveway offers generous off-road parking and leads to a garage with an electric door, while the enclosed rear garden has a lawn flanked by established borders.

- Spacious detached bungalow
- Two double bedrooms, both with fitted wardrobes
- Entrance porch and central entrance hall
- Lounge with picture window to the front elevation and gas fire set to a fireplace, separate dining room
- UPVC conservatory (accessed from bedroom two) with tilt and slide patio doors and tiled flooring
- Breakfast kitchen with a range of units, breakfast bar and integrated oven and hob
- Fully tiled bathroom/Wc with white suite and shower off mixer taps
- Combination gas central heating, UPVC double glazing, alarm system
- Tarmac driveway provides off road parking, garage with electric door
- Enclosed lawned rear garden with established borders