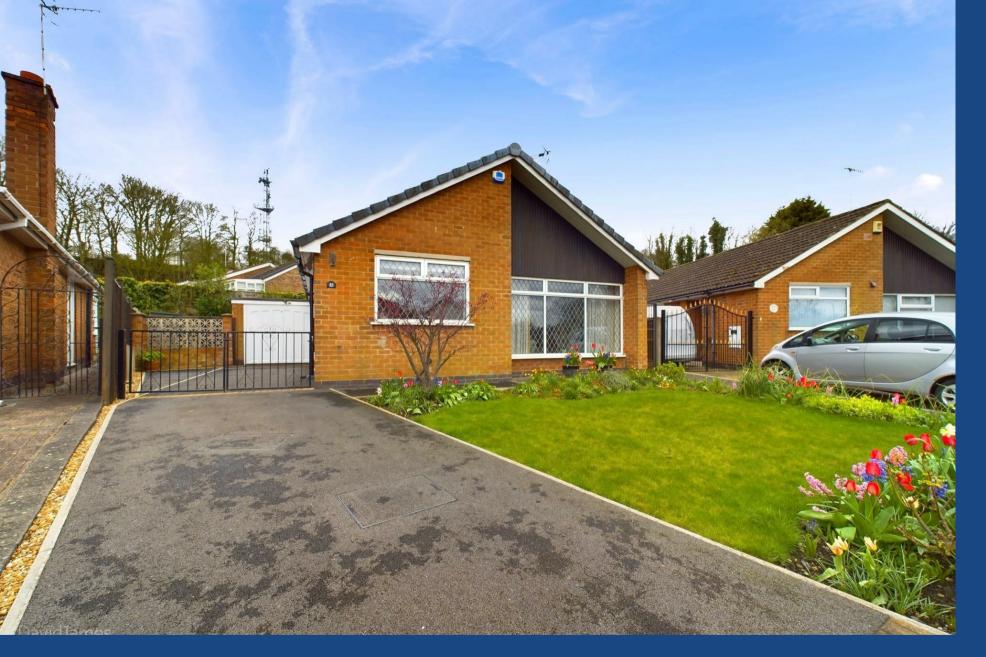

## **About This Property**

Immerse yourself in the charm of this spacious detached bungalow, ideally situated in this peaceful part of Woodthorpe, boasting all the comforts of modern living. The property features two well-appointed double bedrooms, each complete with fitted wardrobes. The property welcomes you with an entrance porch that leads into a central entrance hall. The lounge is flooded with natural light from the picture window and enhanced by the warmth of a gas fire set within a fireplace. There is also a separate dining room adjacent to the kitchen. Bedroom two opens into a UPVC conservatory with tilt and slide patio doors and tiled flooring—a perfect spot for enjoying the morning sun or indulging in leisurely afternoons. The breakfast kitchen offers a suite of units, a sociable breakfast bar, and an integrated oven and hob. The fully tiled bathroom features a white suite and a shower off mixer taps. There is combination gas central heating and UPVC double glazing as well as an alarm system. Outside, a tarmac driveway offers generous off-road parking and leads to a garage with an electric door, while the enclosed rear garden has a lawn flanked by established borders.

- Spacious detached bungalow
- Two double bedrooms, both with fitted wardrobes
- Entrance porch and central entrance hall
- Lounge with picture window to the front elevation and gas fire set to a fireplace, separate dining room
- UPVC conservatory (accessed from bedroom two) with tilt and slide patio doors and tiled flooring
- Breakfast kitchen with a range of units, breakfast bar and integrated oven and hob
- Fully tiled bathroom/Wc with white suite and shower off mixer taps
- Combination gas central heating, UPVC double glazing, alarm system
- Tarmac driveway provides off road parking, garage with electric door
- Enclosed lawned rear garden with established borders