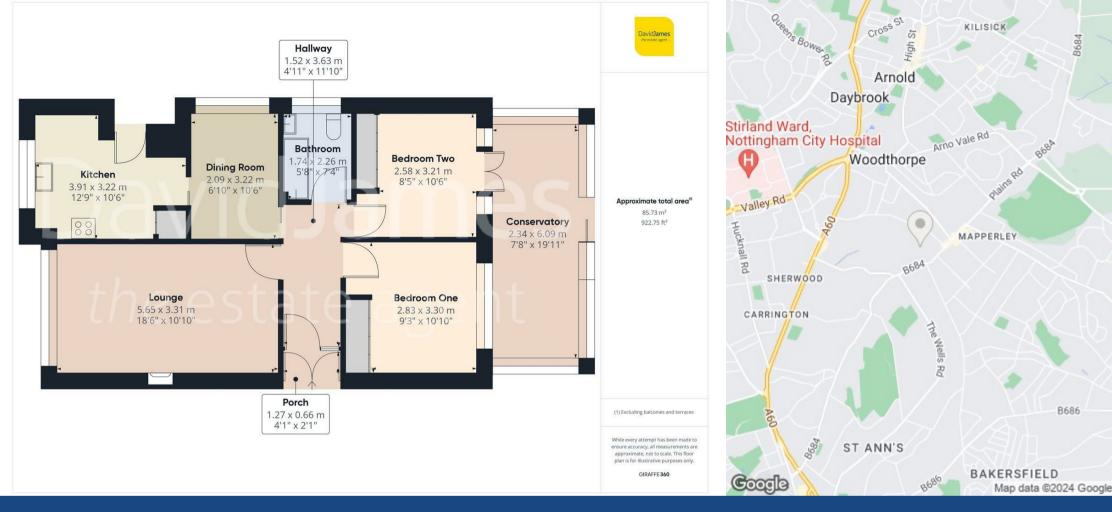

## **About This Property**

Immerse yourself in the charm of this spacious detached bungalow, ideally situated in this peaceful part of Woodthorpe, boasting all the comforts of modern living. The property features two well-appointed double bedrooms, each complete with fitted wardrobes. The property welcomes you with an entrance porch that leads into a central entrance hall. The lounge is flooded with natural light from the picture window and enhanced by the warmth of a gas fire set within a fireplace. There is also a separate dining room adjacent to the kitchen. Bedroom two opens into a UPVC conservatory with tilt and slide patio doors and tiled flooring—a perfect spot for enjoying the morning sun or indulging in leisurely afternoons. The breakfast kitchen offers a suite of units, a sociable breakfast bar, and an integrated oven and hob. The fully tiled bathroom features a white suite and a shower off mixer taps. There is combination gas central heating and UPVC double glazing as well as an alarm system. Outside, a tarmac driveway offers generous off-road parking and leads to a garage with an electric door, while the enclosed rear garden has a lawn flanked by established borders.

- Spacious detached bungalow
- Two double bedrooms, both with fitted wardrobes
- Entrance porch and central entrance hall
- Lounge with picture window to the front elevation and gas fire set to a fireplace, separate dining room
- UPVC conservatory (accessed from bedroom two) with tilt and slide patio doors and tiled flooring
- Breakfast kitchen with a range of units, breakfast bar and integrated oven and hob
- Fully tiled bathroom/Wc with white suite and shower off mixer taps
- Combination gas central heating, UPVC double glazing, alarm system
- Tarmac driveway provides off road parking, garage with electric door
- Enclosed lawned rear garden with established borders