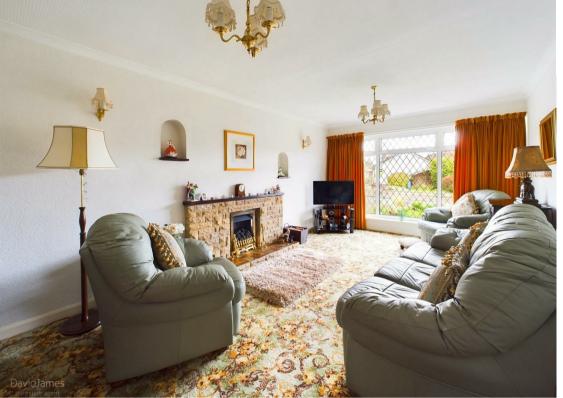

## **About This Property**

Immerse yourself in the charm of this spacious detached bungalow, ideally situated in this peaceful part of Woodthorpe, boasting all the comforts of modern living. The property features two well-appointed double bedrooms, each complete with fitted wardrobes. The property welcomes you with an entrance porch that leads into a central entrance hall. The lounge is flooded with natural light from the picture window and enhanced by the warmth of a gas fire set within a fireplace. There is also a separate dining room adjacent to the kitchen. Bedroom two opens into a UPVC conservatory with tilt and slide patio doors and tiled flooring—a perfect spot for enjoying the morning sun or indulging in leisurely afternoons. The breakfast kitchen offers a suite of units, a sociable breakfast bar, and an integrated oven and hob. The fully tiled bathroom features a white suite and a shower off mixer taps. There is combination gas central heating and UPVC double glazing as well as an alarm system. Outside, a tarmac driveway offers generous off-road parking and leads to a garage with an electric door, while the enclosed rear garden has a lawn flanked by established borders.

- Spacious detached bungalow
- Two double bedrooms, both with fitted wardrobes
- Entrance porch and central entrance hall
- Lounge with picture window to the front elevation and gas fire set to a fireplace, separate dining room
- UPVC conservatory (accessed from bedroom two) with tilt and slide patio doors and tiled flooring
- Breakfast kitchen with a range of units, breakfast bar and integrated oven and hob
- Fully tiled bathroom/Wc with white suite and shower off mixer taps
- Combination gas central heating, UPVC double glazing, alarm system
- Tarmac driveway provides off road parking, garage with electric door
- Enclosed lawned rear garden with established borders