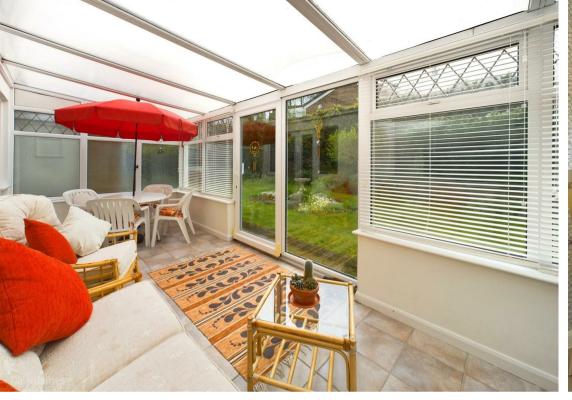

## **About This Property**

Immerse yourself in the charm of this spacious detached bungalow, ideally situated in this peaceful part of Woodthorpe, boasting all the comforts of modern living. The property features two well-appointed double bedrooms, each complete with fitted wardrobes. The property welcomes you with an entrance porch that leads into a central entrance hall. The lounge is flooded with natural light from the picture window and enhanced by the warmth of a gas fire set within a fireplace. There is also a separate dining room adjacent to the kitchen. Bedroom two opens into a UPVC conservatory with tilt and slide patio doors and tiled flooring—a perfect spot for enjoying the morning sun or indulging in leisurely afternoons. The breakfast kitchen offers a suite of units, a sociable breakfast bar, and an integrated oven and hob. The fully tiled bathroom features a white suite and a shower off mixer taps. There is combination gas central heating and UPVC double glazing as well as an alarm system. Outside, a tarmac driveway offers generous off-road parking and leads to a garage with an electric door, while the enclosed rear garden has a lawn flanked by established borders.

- Spacious detached bungalow
- Two double bedrooms, both with fitted wardrobes
- Entrance porch and central entrance hall
- Lounge with picture window to the front elevation and gas fire set to a fireplace, separate dining room
- UPVC conservatory (accessed from bedroom two) with tilt and slide patio doors and tiled flooring
- Breakfast kitchen with a range of units, breakfast bar and integrated oven and hob
- Fully tiled bathroom/Wc with white suite and shower off mixer taps
- Combination gas central heating, UPVC double glazing, alarm system
- Tarmac driveway provides off road parking, garage with electric door
- Enclosed lawned rear garden with established borders