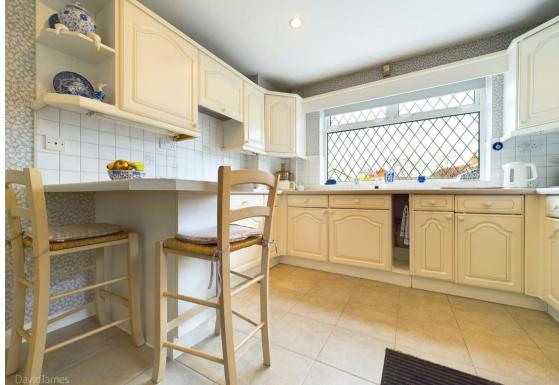

## **About This Property**

Immerse yourself in the charm of this spacious detached bungalow, ideally situated in this peaceful part of Woodthorpe, boasting all the comforts of modern living. The property features two well-appointed double bedrooms, each complete with fitted wardrobes. The property welcomes you with an entrance porch that leads into a central entrance hall. The lounge is flooded with natural light from the picture window and enhanced by the warmth of a gas fire set within a fireplace. There is also a separate dining room adjacent to the kitchen. Bedroom two opens into a UPVC conservatory with tilt and slide patio doors and tiled flooring—a perfect spot for enjoying the morning sun or indulging in leisurely afternoons. The breakfast kitchen offers a suite of units, a sociable breakfast bar, and an integrated oven and hob. The fully tiled bathroom features a white suite and a shower off mixer taps. There is combination gas central heating and UPVC double glazing as well as an alarm system. Outside, a tarmac driveway offers generous off-road parking and leads to a garage with an electric door, while the enclosed rear garden has a lawn flanked by established borders.

- Spacious detached bungalow
- Two double bedrooms, both with fitted wardrobes
- Entrance porch and central entrance hall
- Lounge with picture window to the front elevation and gas fire set to a fireplace, separate dining room
- UPVC conservatory (accessed from bedroom two) with tilt and slide patio doors and tiled flooring
- Breakfast kitchen with a range of units, breakfast bar and integrated oven and hob
- Fully tiled bathroom/Wc with white suite and shower off mixer taps
- Combination gas central heating, UPVC double glazing, alarm system
- Tarmac driveway provides off road parking, garage with electric door
- Enclosed lawned rear garden with established borders