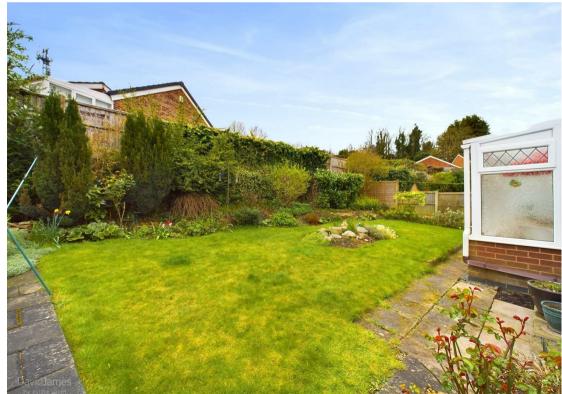

## **About This Property**

Immerse yourself in the charm of this spacious detached bungalow, ideally situated in this peaceful part of Woodthorpe, boasting all the comforts of modern living. The property features two well-appointed double bedrooms, each complete with fitted wardrobes. The property welcomes you with an entrance porch that leads into a central entrance hall. The lounge is flooded with natural light from the picture window and enhanced by the warmth of a gas fire set within a fireplace. There is also a separate dining room adjacent to the kitchen. Bedroom two opens into a UPVC conservatory with tilt and slide patio doors and tiled flooring—a perfect spot for enjoying the morning sun or indulging in leisurely afternoons. The breakfast kitchen offers a suite of units, a sociable breakfast bar, and an integrated oven and hob. The fully tiled bathroom features a white suite and a shower off mixer taps. There is combination gas central heating and UPVC double glazing as well as an alarm system. Outside, a tarmac driveway offers generous off-road parking and leads to a garage with an electric door, while the enclosed rear garden has a lawn flanked by established borders.

- Spacious detached bungalow
- Two double bedrooms, both with fitted wardrobes
- Entrance porch and central entrance hall
- Lounge with picture window to the front elevation and gas fire set to a fireplace, separate dining room
- UPVC conservatory (accessed from bedroom two) with tilt and slide patio doors and tiled flooring
- Breakfast kitchen with a range of units, breakfast bar and integrated oven and hob
- Fully tiled bathroom/Wc with white suite and shower off mixer taps
- Combination gas central heating, UPVC double glazing, alarm system
- Tarmac driveway provides off road parking, garage with electric door
- Enclosed lawned rear garden with established borders