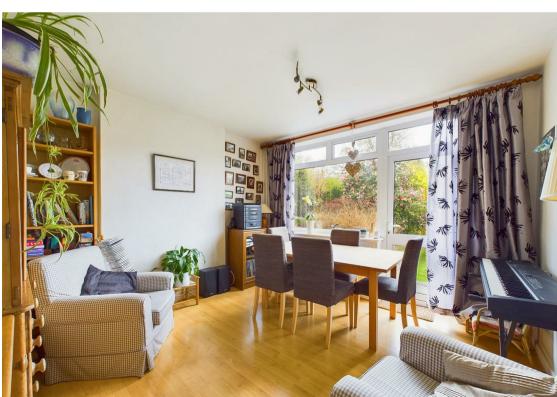

Upon entering, you greeted by a welcoming initial hallway which boasts a useful cloaks storage cupboard, with the main entrance door adorned with delivery slots adding a unique touch of character to the home. The heart of the home is a bright and spacious lounge which has a walk-in bay window that bathes the room in natural light. Adjacent to this, a separate dining room offers direct access to the rear garden, perfect for entertaining. The kitchen is equipped with a range of units and has space for freestanding appliances and features a pantry with shelving.