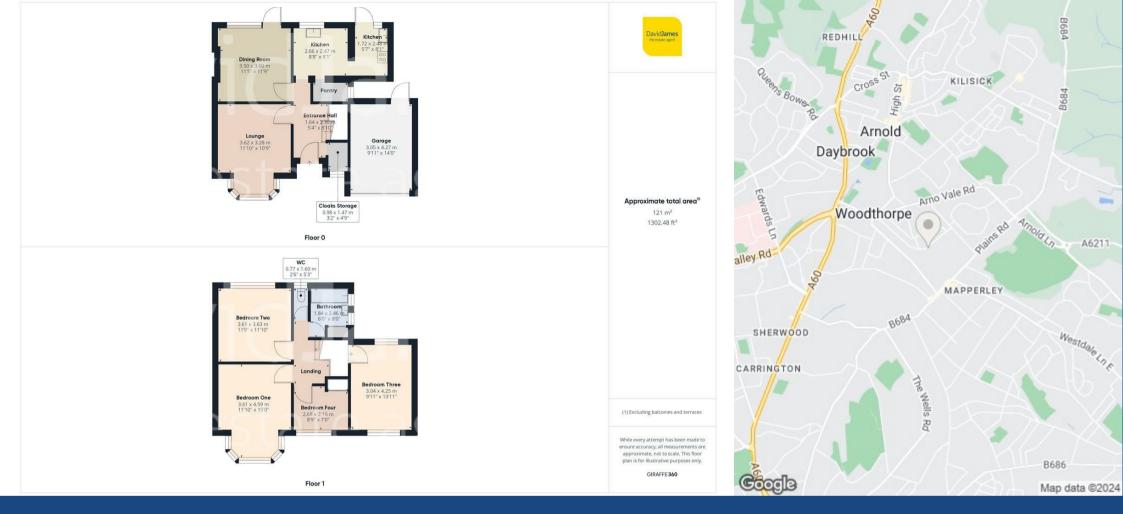

Upon entering, you greeted by a welcoming initial hallway which boasts a useful cloaks storage cupboard, with the main entrance door adorned with delivery slots adding a unique touch of character to the home. The heart of the home is a bright and spacious lounge which has a walk-in bay window that bathes the room in natural light. Adjacent to this, a separate dining room offers direct access to the rear garden, perfect for entertaining. The kitchen is equipped with a range of units and has space for freestanding appliances and features a pantry with shelving.

The first floor hosts four bedrooms, with bedrooms one and three benefitting from included freestanding wardrobes, offering ample storage solutions. Complementing the bedrooms is a bathroom with a white suite and separate WC.

Outside, the property boasts a stunning south-easterly facing established garden that is mainly lawned with an initial patio seating area. Power is available for a water feature with the further benefits of external lighting and a pedestrian door to the rear of the garage. The driveway offers off-street parking for two vehicles with the garage itself having an electric main door, power and lighting.