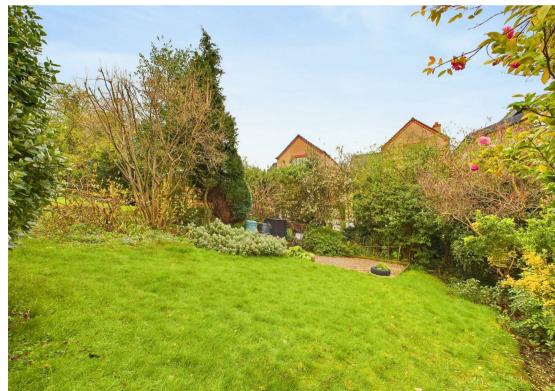

Outside, the property boasts a stunning south-easterly facing established garden that is mainly lawned with an initial patio seating area. Power is available for a water feature with the further benefits of external lighting and a pedestrian door to the rear of the garage. The driveway offers off-street parking for two vehicles with the garage itself having an electric main door, power and lighting.