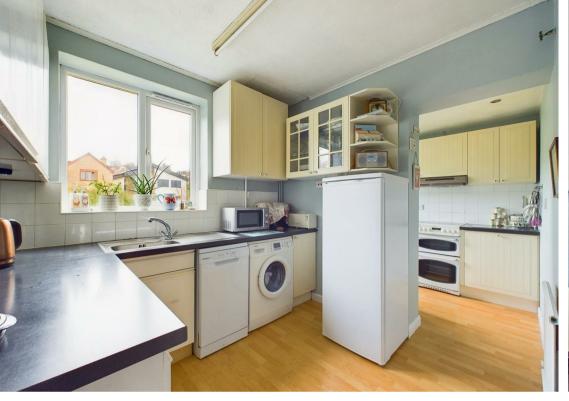

Upon entering, you greeted by a welcoming initial hallway which boasts a useful cloaks storage cupboard, with the main entrance door adorned with delivery slots adding a unique touch of character to the home. The heart of the home is a bright and spacious lounge which has a walk-in bay window that bathes the room in natural light. Adjacent to this, a separate dining room offers direct access to the rear garden, perfect for entertaining. The kitchen is equipped with a range of units and has space for freestanding appliances and features a pantry with shelving.