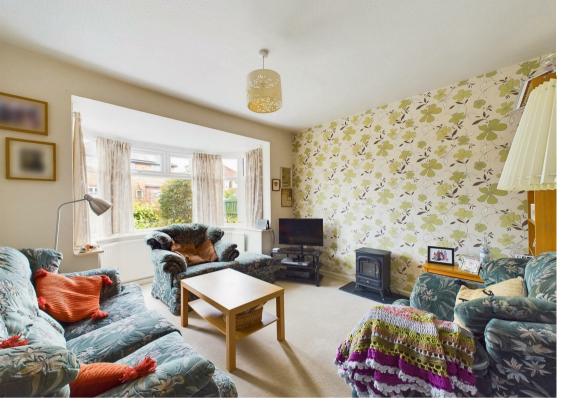

Upon entering, you greeted by a welcoming initial hallway which boasts a useful cloaks storage cupboard, with the main entrance door adorned with delivery slots adding a unique touch of character to the home. The heart of the home is a bright and spacious lounge which has a walk-in bay window that bathes the room in natural light. Adjacent to this, a separate dining room offers direct access to the rear garden, perfect for entertaining. The kitchen is equipped with a range of units and has space for freestanding appliances and features a pantry with shelving.