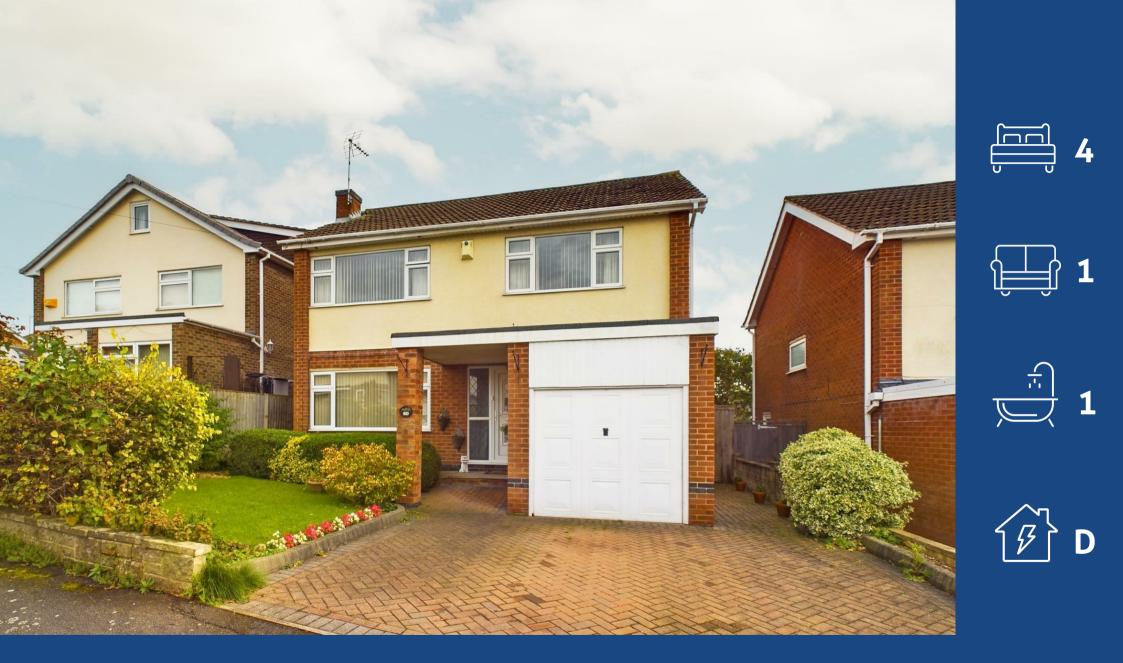

Oak Tree Drive, Gedling, Nottingham, NG4 4DA Guide Price £360,000

## **About This Property**

Positioned in a highly sought after area of Gedling, this detached family home sits just a short distance from the stunning Gedling Country Park alongside a variety of schools and bus services to the city centre! Greeted by a welcoming entrance hall which features a cloakroom/WC, the ground floor living enjoys a generously proportioned lounge/dining area, accentuated by a feature fireplace with gas fire and French doors that open up to a superb south-easterly facing garden and patio area. The fitted breakfast kitchen, with a Neff combi-microwave, oven and hob, also provides plenty of space for freestanding white goods. The home's layout further benefits from four first floor bedrooms and a superb modern shower room, fitted with a three-piece suite and a chrome-finish towel radiator. Ensuring peace of mind, the property is fitted with gas central heating powered by an annually serviced combi boiler. Externally, a double driveway provides ample off-street parking leading to a practical garage equipped with power, lighting and water supply.

- Detached family home
- Highly sought after location in Gedling
- Close proximity to the stunning Gedling Country Park
- Welcoming entrance hall with cloakroom/WC
- Spacious lounge/dining room with feature gas fire and French doors
- Breakfast kitchen with Neff appliances
- Four bedrooms
- Modern shower room with 3-piece white suite
- South-easterly facing lawned garden with patio area
- Driveway and garage provide ample off-street parking