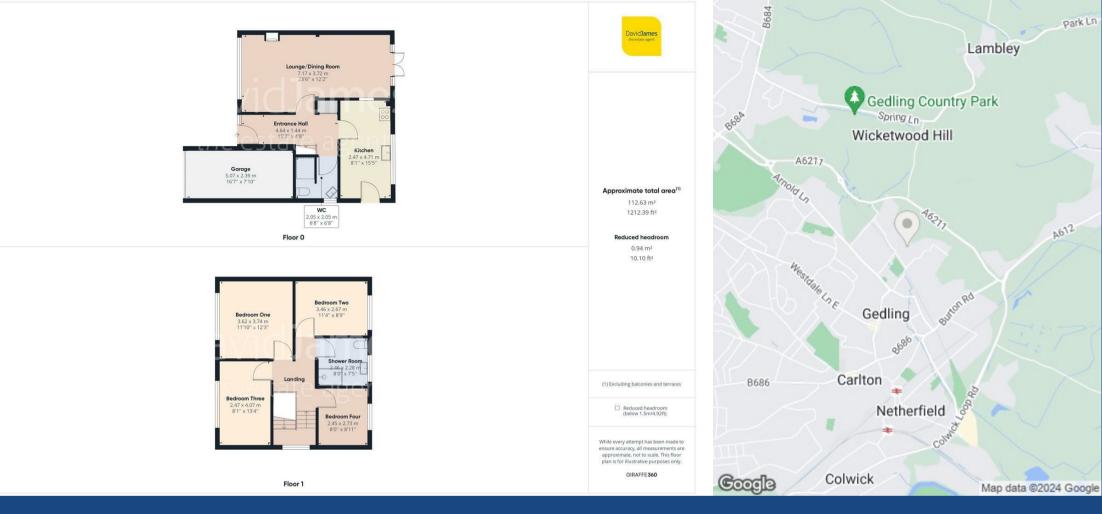

## **About This Property**

Positioned in a highly sought after area of Gedling, this detached family home sits just a short distance from the stunning Gedling Country Park alongside a variety of schools and bus services to the city centre! Greeted by a welcoming entrance hall which features a cloakroom/WC, the ground floor living enjoys a generously proportioned lounge/dining area, accentuated by a feature fireplace with gas fire and French doors that open up to a superb south-easterly facing garden and patio area. The fitted breakfast kitchen, with a Neff combi-microwave, oven and hob, also provides plenty of space for freestanding white goods. The home's layout further benefits from four first floor bedrooms and a superb modern shower room, fitted with a three-piece suite and a chrome-finish towel radiator. Ensuring peace of mind, the property is fitted with gas central heating powered by an annually serviced combi boiler. Externally, a double driveway provides ample off-street parking leading to a practical garage equipped with power, lighting and water supply.

- Detached family home
- Highly sought after location in Gedling
- Close proximity to the stunning Gedling Country Park
- Welcoming entrance hall with cloakroom/WC
- Spacious lounge/dining room with feature gas fire and French doors
- Breakfast kitchen with Neff appliances
- Four bedrooms
- Modern shower room with 3-piece white suite
- South-easterly facing lawned garden with patio area
- Driveway and garage provide ample off-street parking