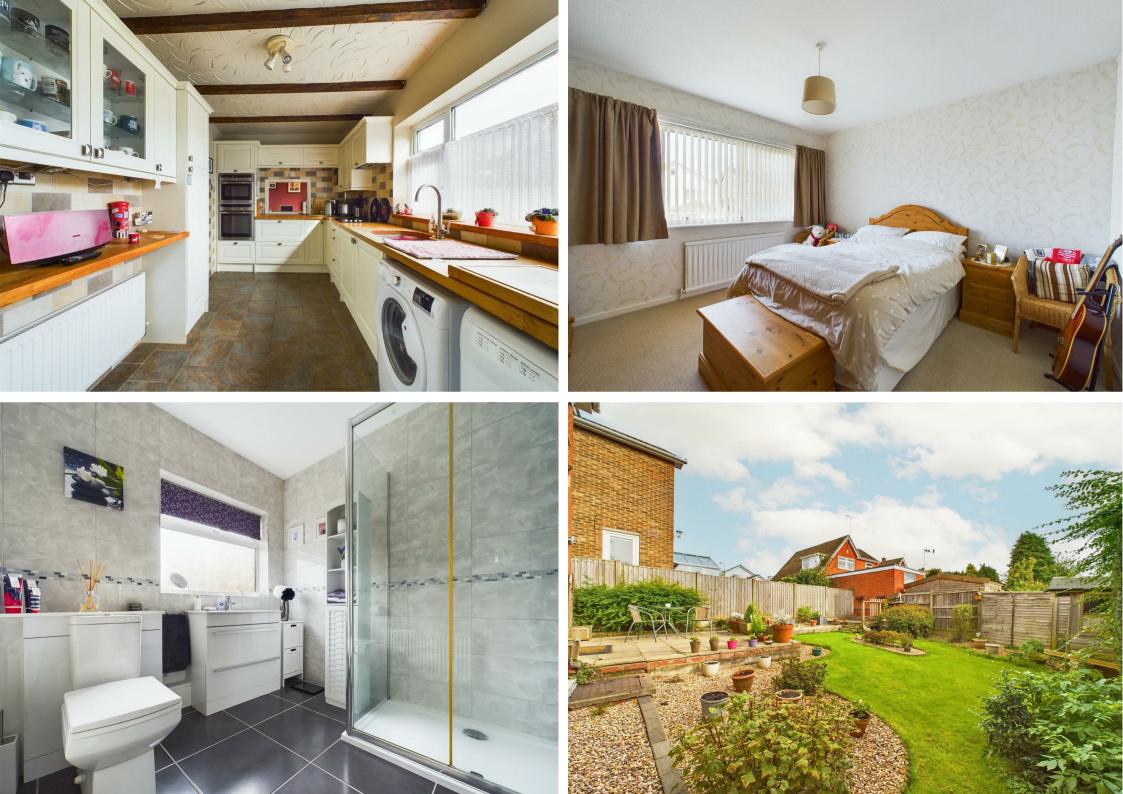

## **About This Property**

Positioned in a highly sought after area of Gedling, this detached family home sits just a short distance from the stunning Gedling Country Park alongside a variety of schools and bus services to the city centre! Greeted by a welcoming entrance hall which features a cloakroom/WC, the ground floor living enjoys a generously proportioned lounge/dining area, accentuated by a feature fireplace with gas fire and French doors that open up to a superb south-easterly facing garden and patio area. The fitted breakfast kitchen, with a Neff combi-microwave, oven and hob, also provides plenty of space for freestanding white goods. The home's layout further benefits from four first floor bedrooms and a superb modern shower room, fitted with a three-piece suite and a chrome-finish towel radiator. Ensuring peace of mind, the property is fitted with gas central heating powered by an annually serviced combi boiler. Externally, a double driveway provides ample off-street parking leading to a practical garage equipped with power, lighting and water supply.

- Detached family home
- Highly sought after location in Gedling
- Close proximity to the stunning Gedling Country Park
- Welcoming entrance hall with cloakroom/WC
- Spacious lounge/dining room with feature gas fire and French doors
- Breakfast kitchen with Neff appliances
- Four bedrooms
- Modern shower room with 3-piece white suite
- South-easterly facing lawned garden with patio area
- Driveway and garage provide ample off-street parking