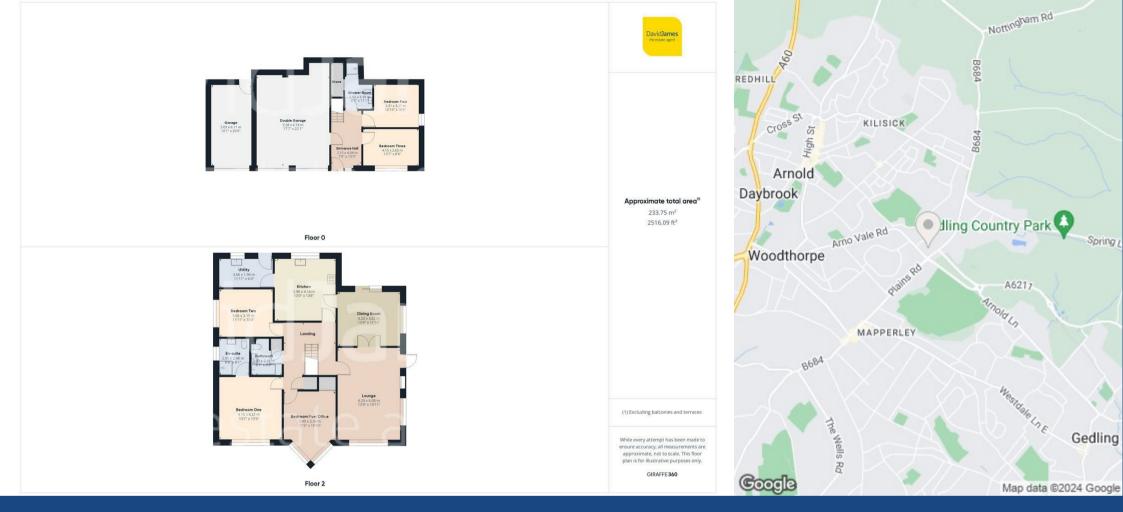

Upon entering, the welcoming hall grants internal access to the spacious double garage and also to 2 double bedrooms and a shower room.

Ascending the stairs reveals a stunning first-floor landing, highlighted by a striking roof lantern that bathes the area in natural light, complemented by an electric thermal blind. A spacious lounge offers beautiful views to the front whilst the dining room features silding doors for seamless indoor-outdoor connectivity. The modern kitchen is equipped with a range of integrated appliances including a double oven, gas hob, microwave, dishwasher and both a full height fridge and freezer. A separate utility room accommodates laundry appliances.

Among the 3 upstairs bedrooms, bedroom 5 is currently utilized as a home office, showcasing a unique window design that maximizes light and utility. The main bedroom boasts fitted wardrobes and a sleek en-suite shower room/WC. An additional family bathroom serves the remaining rooms with a contemporary suite.

Externally, the property excels with a picturesque south-easterly facing garden, complete with manicured lawns and patio areas alongside a greenhouse, shed and summerhouse. The driveway accommodates multiple vehicles and leads to a both a single garage and the main double garage, equipped with twin remote doors, an EV charger and essential utilities.