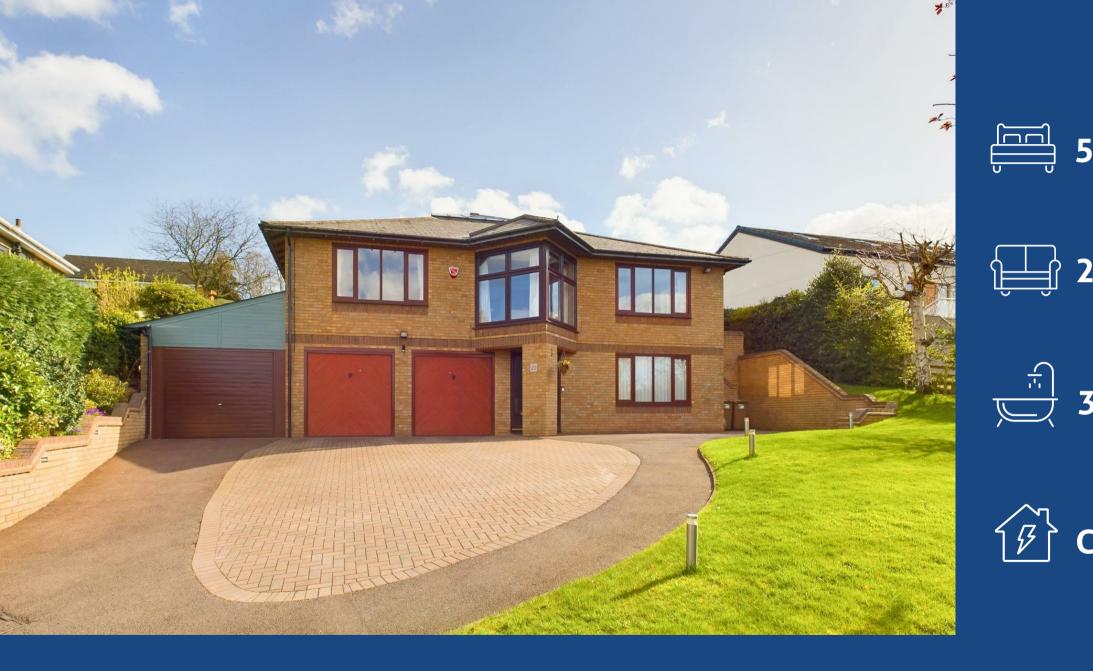

the estate agent

Byrne Court, Arnold, Nottingham, NG5 6RN Guide Price £580,000

## **About This Property**

This individual detached family home presents an exceptional opportunity for those seeking versatile living spaces combined with a prime location! Tucked away at the end of Byrne Court, this property sits perfectly positioned to utilise the amenities of both Arnold and Mapperley as well as the nearby schools and bus services.

Externally, the property excels with a picturesque south-easterly facing garden, complete with manicured lawns and patio areas alongside a greenhouse, shed and summerhouse. The driveway accommodates multiple vehicles and leads to a both a single garage and the main double garage, equipped with twin remote doors, an EV charger and essential utilities.

- Individual detached family home
- Prime location within easy reach of both Arnold and Mapperley's amenities
- Beautifully-presented throughout
- · Feature central landing with stunning feature roof lantern
- Spacious lounge with stunning views and separate dining room
- · Modern breakfast kitchen with adjoining utility room
- Five bedrooms (bedroom five/current home office)
- Modern family bathroom, separate ground floor shower room and en-suite
- Superb south-easterly facing lawned garden with patio seating areas
- Driveway, double garage and further single garage