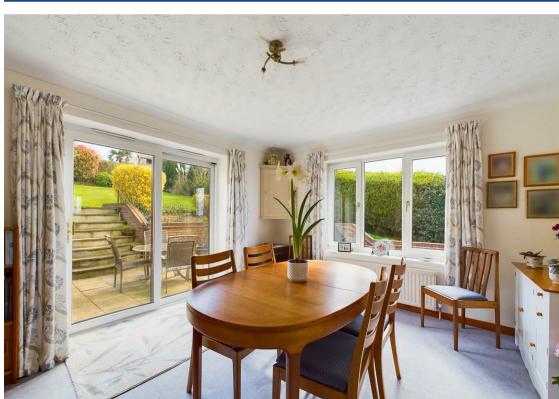

Upon entering, the welcoming hall grants internal access to the spacious double garage and also to 2 double bedrooms and a shower room.

Ascending the stairs reveals a stunning first-floor landing, highlighted by a striking roof lantern that bathes the area in natural light, complemented by an electric thermal blind. A spacious lounge offers beautiful views to the front whilst the dining room features silding doors for seamless indoor-outdoor connectivity. The modern kitchen is equipped with a range of integrated appliances including a double oven, gas hob, microwave, dishwasher and both a full height fridge and freezer. A separate utility room accommodates laundry appliances.