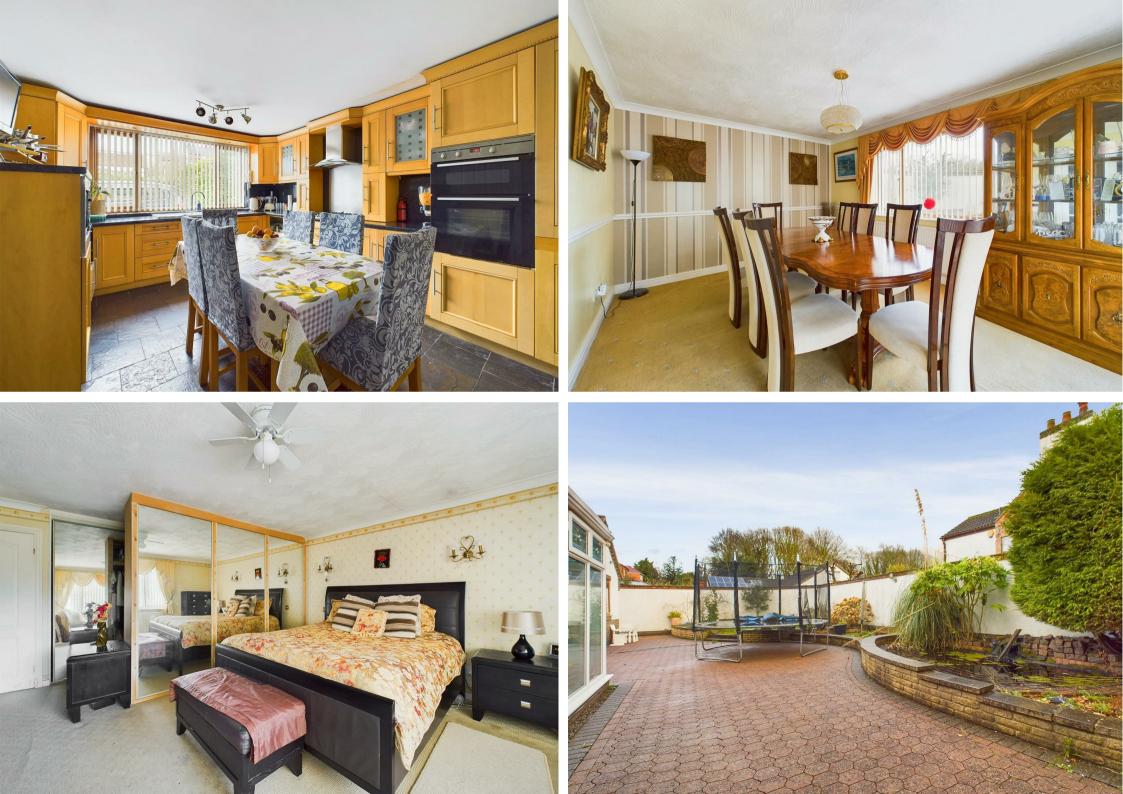

The fitted breakfast kitchen features an integrated double oven, gas hob with extractor, fridge/freezer and microwave as well as an adjoining utility room for added convenience, with space for freestanding laundry appliances.

Spread across the first and top floors are seven generously proportioned bedrooms, ensuring ample space for a large or growing family. Accessed from a stunning galleried landing, the first floor main bedroom features a walk-in dressing area and an en-suite shower room, providing a private retreat. The family bathroom on the same floor includes a jacuzzi-style bath and a shower cubicle with body-jets. The top floor houses two bedrooms, with the sixth bedroom benefiting from an en-suite bathroom.

The property is framed by an initial low-maintenance rear garden, featuring a charming pond with water feature and a pathway crossing over the passing Ouse Dyke which leads to a further established garden space with views towards the historic All Hallows Church.