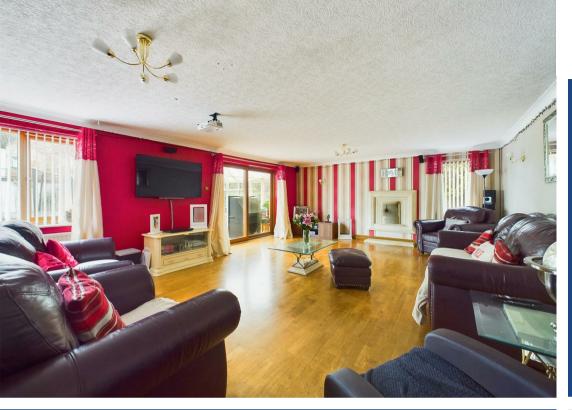

Upon entering, you are greeted by an impressive entrance hall, complemented by a cloakroom/WC and an initial porch. The house boasts a spacious lounge with a gas fire, connected to a sun-filled conservatory. You will also find a separate dining room, providing flexibility for use as an additional sitting area, reflecting the home's adaptable design. The property is also well-equipped for modern living with a ground-floor office/study, ideal for remote working.