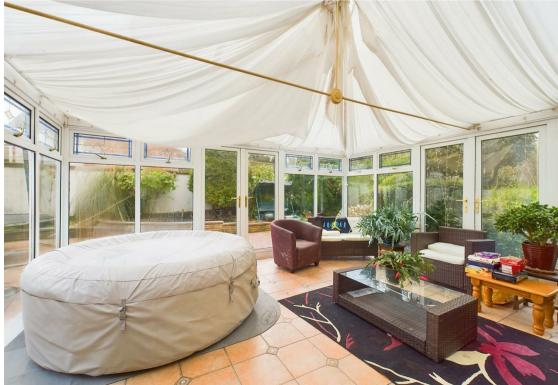

Upon entering, you are greeted by an impressive entrance hall, complemented by a cloakroom/WC and an initial porch. The house boasts a spacious lounge with a gas fire, connected to a sun-filled conservatory. You will also find a separate dining room, providing flexibility for use as an additional sitting area, reflecting the home's adaptable design. The property is also well-equipped for modern living with a ground-floor office/study, ideal for remote working.