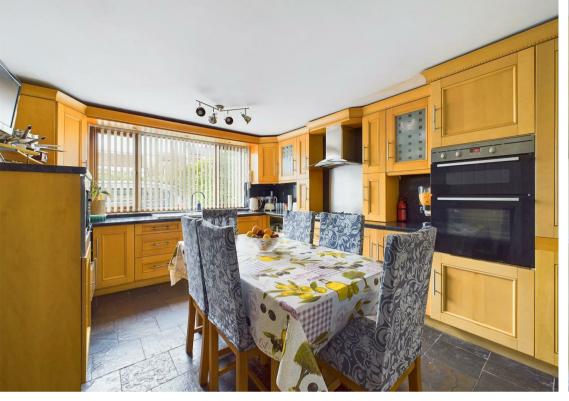

The fitted breakfast kitchen features an integrated double oven, gas hob with extractor, fridge/freezer and microwave as well as an adjoining utility room for added convenience, with space for freestanding laundry appliances.