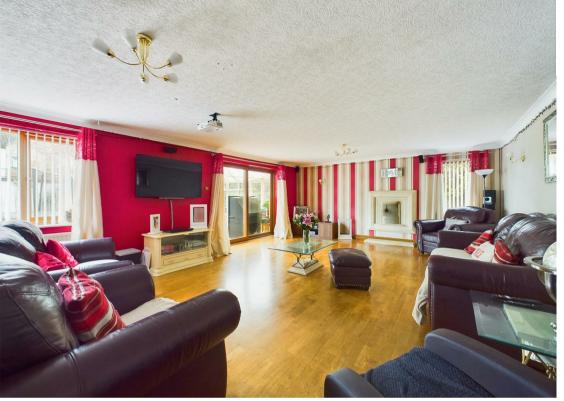

Upon entering, you are greeted by an impressive entrance hall, complemented by a cloakroom/WC and an initial porch. The house boasts a spacious lounge with a gas fire, connected to a sun-filled conservatory. You will also find a separate dining room, providing flexibility for use as an additional sitting area, reflecting the home's adaptable design. The property is also well-equipped for modern living with a ground-floor office/study, ideal for remote working.