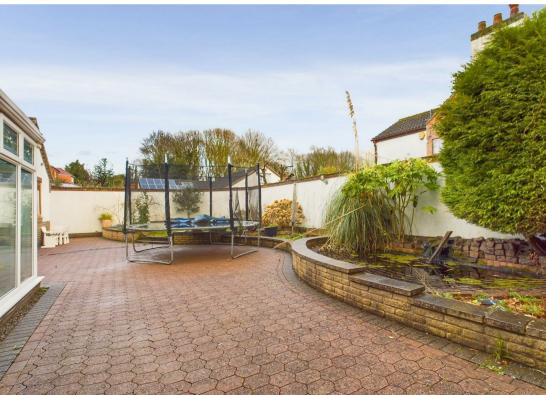

The property is framed by an initial low-maintenance rear garden, featuring a charming pond with water feature and a pathway crossing over the passing Ouse Dyke which leads to a further established garden space with views towards the historic All Hallows Church.