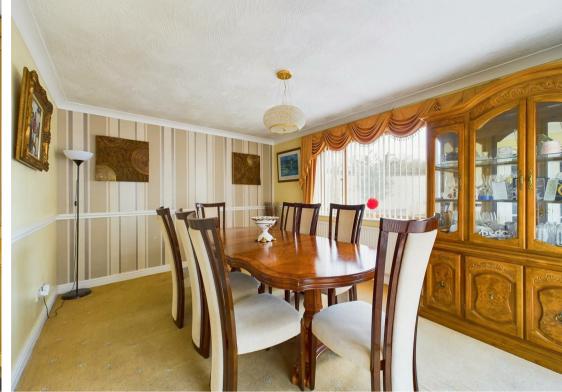

Upon entering, you are greeted by an impressive entrance hall, complemented by a cloakroom/WC and an initial porch. The house boasts a spacious lounge with a gas fire, connected to a sun-filled conservatory. You will also find a separate dining room, providing flexibility for use as an additional sitting area, reflecting the home's adaptable design. The property is also well-equipped for modern living with a ground-floor office/study, ideal for remote working.