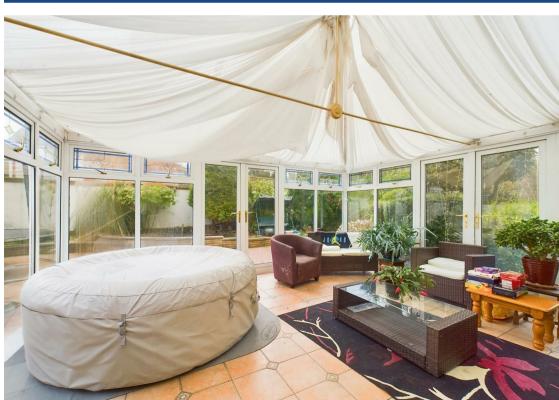

Upon entering, you are greeted by an impressive entrance hall, complemented by a cloakroom/WC and an initial porch. The house boasts a spacious lounge with a gas fire, connected to a sun-filled conservatory. You will also find a separate dining room, providing flexibility for use as an additional sitting area, reflecting the home's adaptable design. The property is also well-equipped for modern living with a ground-floor office/study, ideal for remote working.