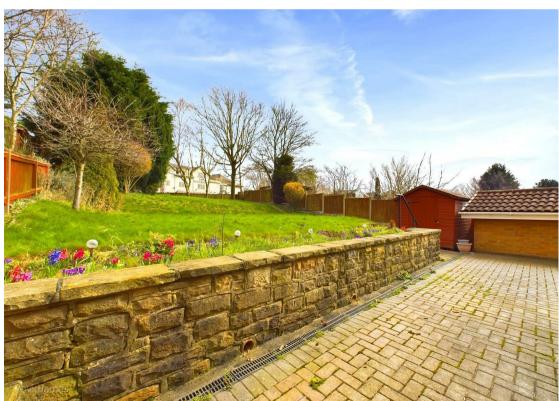

## **About This Property**

£230,000. This detached bungalow offers a comfortable living space without the hassle of an upward chain. Boasting three bedrooms, with the master and third bedroom featuring convenient built-in wardrobes, this home is as functional as it is inviting. The entrance porch ushers you into a hallway, complete with storage options to keep your space uncluttered. The heart of the home is the lounge/dining room, illuminated by a large window with extended views and warmed by a cozy gas fire, set in a fireplace. The kitchen, equipped with an integrated double oven and hob, benefits from light streaming through windows on two sides. There is a bathroom with a shower off mixer taps as well as gas central heating and UPVC double glazing. Outside, the property reveals a generous lawned rear garden, complemented by a block paved patio. The is a tandem block paved driveway and garage, secured with an electric roller door. Notably, the home enjoys elevated views across the city centre from the front.

- Detached bungalow sold with no upward chain
- Three bedrooms, bedrooms one and three with built in wardrobes
- Entrance porch and hallway with storage cupboards
- Lounge/dining room with window having extended views and a fireplace with gas fire
- Kitchen with integrated double oven and hob and windows to two elevations
- Bathroom/Wc with shower off mixer taps
- Gas central heating, UPVC double glazing
- Good sized lawned rear garden with block paved patio area
- Tandem block paved driveway provides off road parking, garage with electric roller door
- Views to the front elevation across the city centre