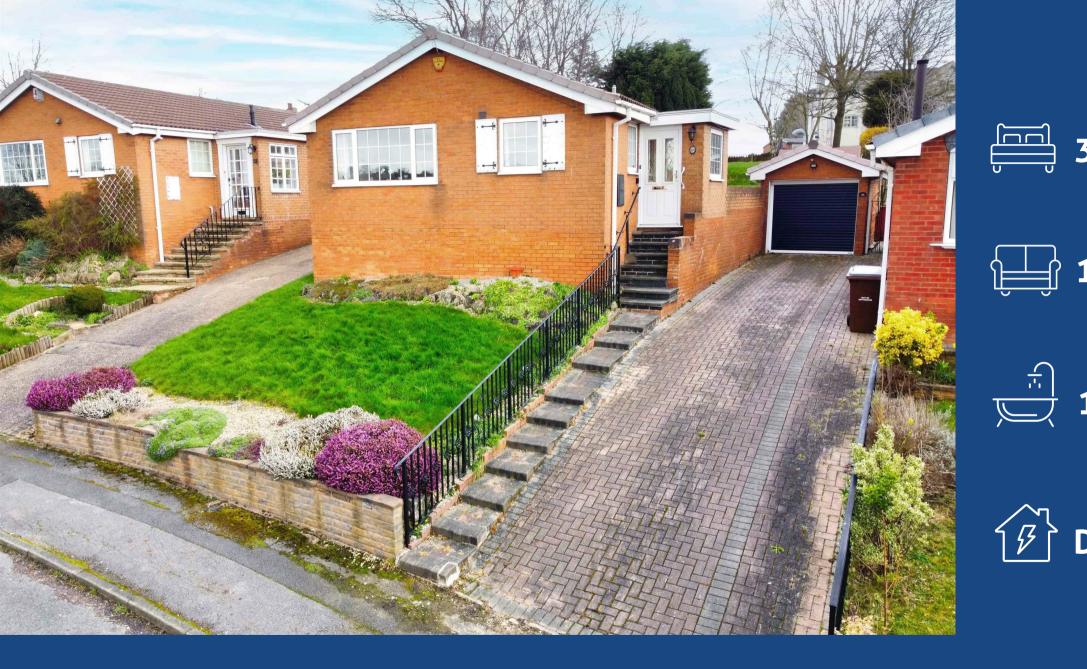

## **About This Property**

£230,000. This detached bungalow offers a comfortable living space without the hassle of an upward chain. Boasting three bedrooms, with the master and third bedroom featuring convenient built-in wardrobes, this home is as functional as it is inviting. The entrance porch ushers you into a hallway, complete with storage options to keep your space uncluttered. The heart of the home is the lounge/dining room, illuminated by a large window with extended views and warmed by a cozy gas fire, set in a fireplace. The kitchen, equipped with an integrated double oven and hob, benefits from light streaming through windows on two sides. There is a bathroom with a shower off mixer taps as well as gas central heating and UPVC double glazing. Outside, the property reveals a generous lawned rear garden, complemented by a block paved patio. The is a tandem block paved driveway and garage, secured with an electric roller door. Notably, the home enjoys elevated views across the city centre from the front.

- Detached bungalow sold with no upward chain
- Three bedrooms, bedrooms one and three with built in wardrobes
- Entrance porch and hallway with storage cupboards
- Lounge/dining room with window having extended views and a fireplace with gas fire
- Kitchen with integrated double oven and hob and windows to two elevations
- Bathroom/Wc with shower off mixer taps
- Gas central heating, UPVC double glazing
- Good sized lawned rear garden with block paved patio area
- Tandem block paved driveway provides off road parking, garage with electric roller door
- Views to the front elevation across the city centre