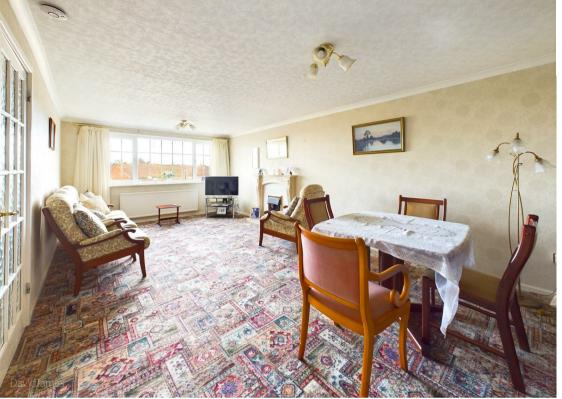

## **About This Property**

£230,000. This detached bungalow offers a comfortable living space without the hassle of an upward chain. Boasting three bedrooms, with the master and third bedroom featuring convenient built-in wardrobes, this home is as functional as it is inviting. The entrance porch ushers you into a hallway, complete with storage options to keep your space uncluttered. The heart of the home is the lounge/dining room, illuminated by a large window with extended views and warmed by a cozy gas fire, set in a fireplace. The kitchen, equipped with an integrated double oven and hob, benefits from light streaming through windows on two sides. There is a bathroom with a shower off mixer taps as well as gas central heating and UPVC double glazing. Outside, the property reveals a generous lawned rear garden, complemented by a block paved patio. The is a tandem block paved driveway and garage, secured with an electric roller door. Notably, the home enjoys elevated views across the city centre from the front.

- Detached bungalow sold with no upward chain
- Three bedrooms, bedrooms one and three with built in wardrobes
- Entrance porch and hallway with storage cupboards
- Lounge/dining room with window having extended views and a fireplace with gas fire
- Kitchen with integrated double oven and hob and windows to two elevations
- Bathroom/Wc with shower off mixer taps
- Gas central heating, UPVC double glazing
- Good sized lawned rear garden with block paved patio area
- Tandem block paved driveway provides off road parking, garage with electric roller door
- Views to the front elevation across the city centre