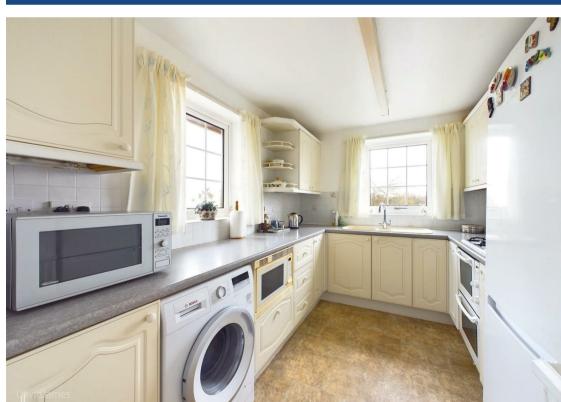

## **About This Property**

£230,000. This detached bungalow offers a comfortable living space without the hassle of an upward chain. Boasting three bedrooms, with the master and third bedroom featuring convenient built-in wardrobes, this home is as functional as it is inviting. The entrance porch ushers you into a hallway, complete with storage options to keep your space uncluttered. The heart of the home is the lounge/dining room, illuminated by a large window with extended views and warmed by a cozy gas fire, set in a fireplace. The kitchen, equipped with an integrated double oven and hob, benefits from light streaming through windows on two sides. There is a bathroom with a shower off mixer taps as well as gas central heating and UPVC double glazing. Outside, the property reveals a generous lawned rear garden, complemented by a block paved patio. The is a tandem block paved driveway and garage, secured with an electric roller door. Notably, the home enjoys elevated views across the city centre from the front.

- Detached bungalow sold with no upward chain
- Three bedrooms, bedrooms one and three with built in wardrobes
- Entrance porch and hallway with storage cupboards
- Lounge/dining room with window having extended views and a fireplace with gas fire
- Kitchen with integrated double oven and hob and windows to two elevations
- Bathroom/Wc with shower off mixer taps
- Gas central heating, UPVC double glazing
- Good sized lawned rear garden with block paved patio area
- Tandem block paved driveway provides off road parking, garage with electric roller door
- Views to the front elevation across the city centre