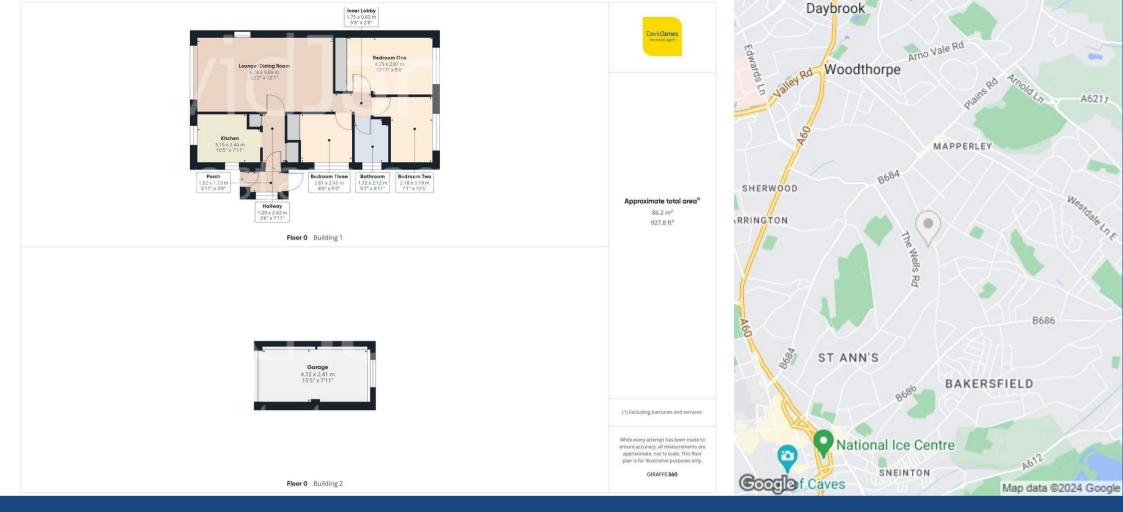

## **About This Property**

£230,000. This detached bungalow offers a comfortable living space without the hassle of an upward chain. Boasting three bedrooms, with the master and third bedroom featuring convenient built-in wardrobes, this home is as functional as it is inviting. The entrance porch ushers you into a hallway, complete with storage options to keep your space uncluttered. The heart of the home is the lounge/dining room, illuminated by a large window with extended views and warmed by a cozy gas fire, set in a fireplace. The kitchen, equipped with an integrated double oven and hob, benefits from light streaming through windows on two sides. There is a bathroom with a shower off mixer taps as well as gas central heating and UPVC double glazing. Outside, the property reveals a generous lawned rear garden, complemented by a block paved patio. The is a tandem block paved driveway and garage, secured with an electric roller door. Notably, the home enjoys elevated views across the city centre from the front.

- Detached bungalow sold with no upward chain
- Three bedrooms, bedrooms one and three with built in wardrobes
- Entrance porch and hallway with storage cupboards
- Lounge/dining room with window having extended views and a fireplace with gas fire
- Kitchen with integrated double oven and hob and windows to two elevations
- Bathroom/Wc with shower off mixer taps
- Gas central heating, UPVC double glazing
- Good sized lawned rear garden with block paved patio area
- Tandem block paved driveway provides off road parking, garage with electric roller door
- Views to the front elevation across the city centre