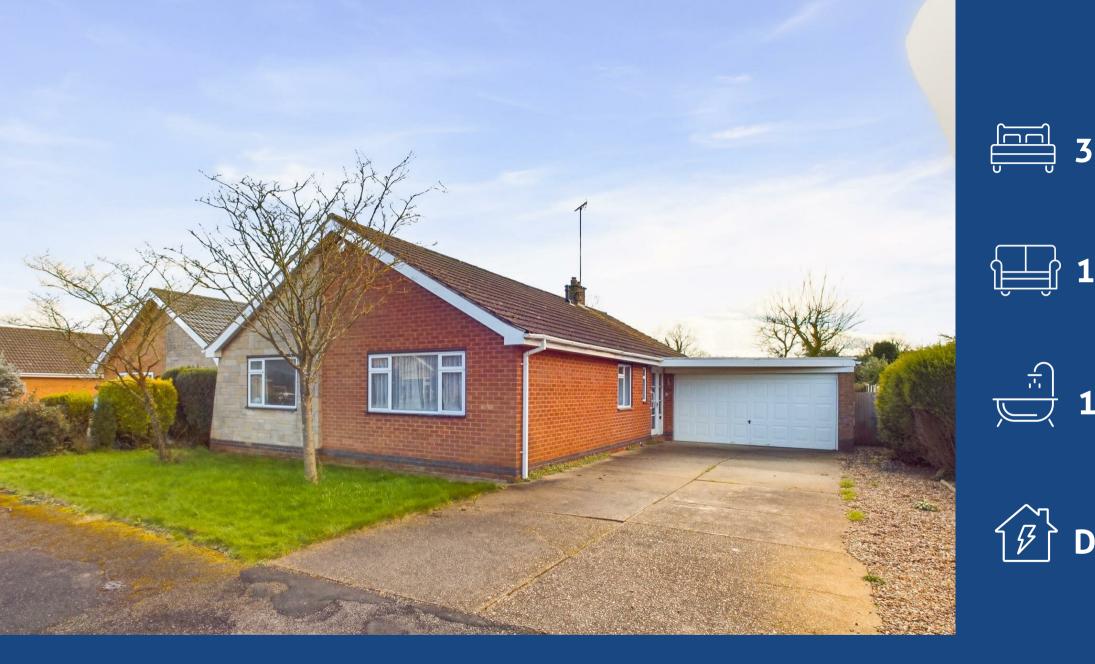

## **About This Property**

Presenting a delightful detached bungalow located in the highly desirable village of Woodborough, offered to the market with no upward chain! This property is an ideal choice for those appreciating the convenience of singlestorey living without sacrificing on space and has benefitted from recent improvements to enhance its appeal, including the installation of a new kitchen and bathroom suite as well as neutral painting.

The accommodation further comprises three well-proportioned bedrooms, complemented by the modern bathroom which has a recently installed three-piece white suite, featuring an electric shower.

Outside, the property boasts an established south-facing lawned garden. An initial patio seating area provides space for relaxing and taking advantage of the views over the rear open playing field. The driveway affords offstreet parking for multiple vehicles, leading to a generous garage enhanced with an electric door, power and lighting.

This home has plenty of scope left for personalisation and finishing touches and would be ideal for those seeking the benefits of single-storey living in a beautiful village setting!

- Detached bungalow
- Highly sought after village location in Woodborough
- Ideal for those seeking generous single-storey living
- Offered to the market with no upward chain
- Entrance hall with cloakroom/WC
- Lounge with adjoining dining area
- Recently fitted modern kitchen with adjoining conservatory
- Three bedrooms with recently installed modern bathroom suite
- Southerly-facing established garden with open playing field views
- Driveway and garage provide off-street parking for multiple vehicles