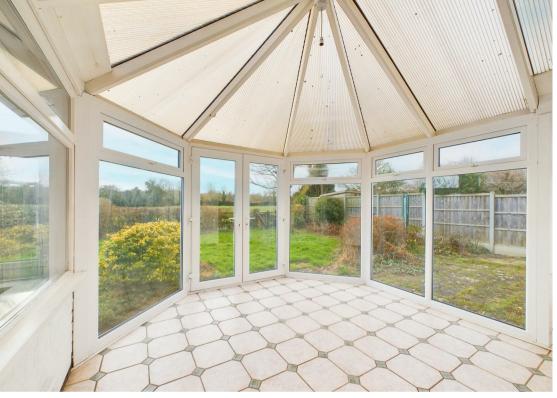

You are greeted by an entrance hall that leads to a cloakroom/WC, adding a touch of convenience right from the start. The heart of the home is a spacious lounge, seamlessly connected to a versatile dining area. Natural light floods the conservatory, featuring French doors that open to the garden, creating a perfect blend of indoor and outdoor living. The modern kitchen has been recently installed, equipped with space for appliances and ample inbuilt storage solutions.