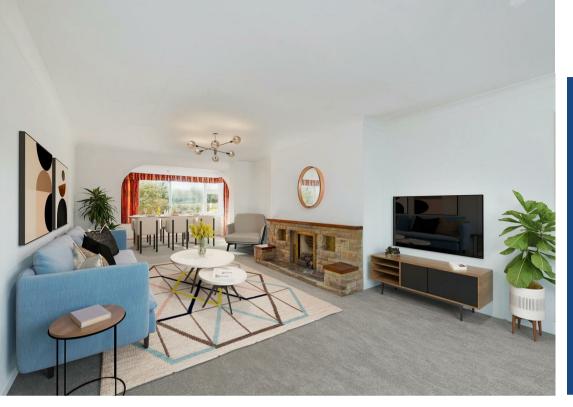

You are greeted by an entrance hall that leads to a cloakroom/WC, adding a touch of convenience right from the start. The heart of the home is a spacious lounge, seamlessly connected to a versatile dining area. Natural light floods the conservatory, featuring French doors that open to the garden, creating a perfect blend of indoor and outdoor living. The modern kitchen has been recently installed, equipped with space for appliances and ample inbuilt storage solutions.