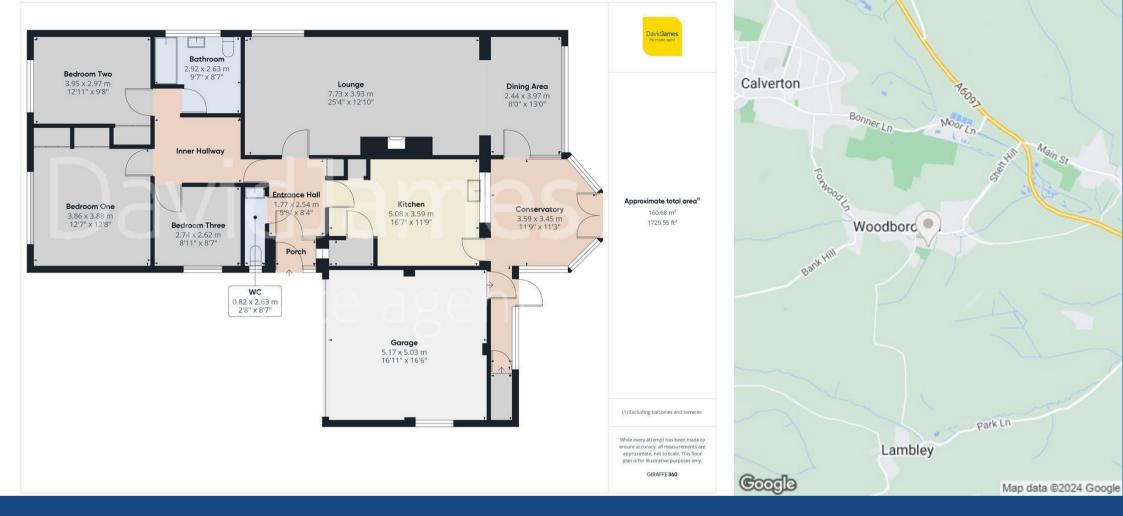

You are greeted by an entrance hall that leads to a cloakroom/WC, adding a touch of convenience right from the start. The heart of the home is a spacious lounge, seamlessly connected to a versatile dining area. Natural light floods the conservatory, featuring French doors that open to the garden, creating a perfect blend of indoor and outdoor living. The modern kitchen has been recently installed, equipped with space for appliances and ample inbuilt storage solutions.

The accommodation further comprises three well-proportioned bedrooms, complemented by the modern bathroom which has a recently installed three-piece white suite, featuring an electric shower.

Outside, the property boasts an established south-facing lawned garden. An initial patio seating area provides space for relaxing and taking advantage of the views over the rear open playing field. The driveway affords offstreet parking for multiple vehicles, leading to a generous garage enhanced with an electric door, power and lighting.