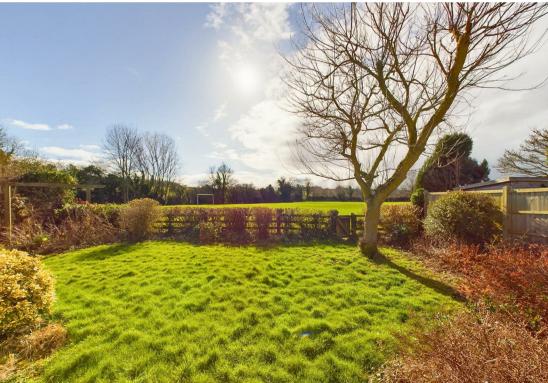

The accommodation further comprises three well-proportioned bedrooms, complemented by the modern bathroom which has a recently installed three-piece white suite, featuring an electric shower.

Outside, the property boasts an established south-facing lawned garden. An initial patio seating area provides space for relaxing and taking advantage of the views over the rear open playing field. The driveway affords offstreet parking for multiple vehicles, leading to a generous garage enhanced with an electric door, power and lighting.