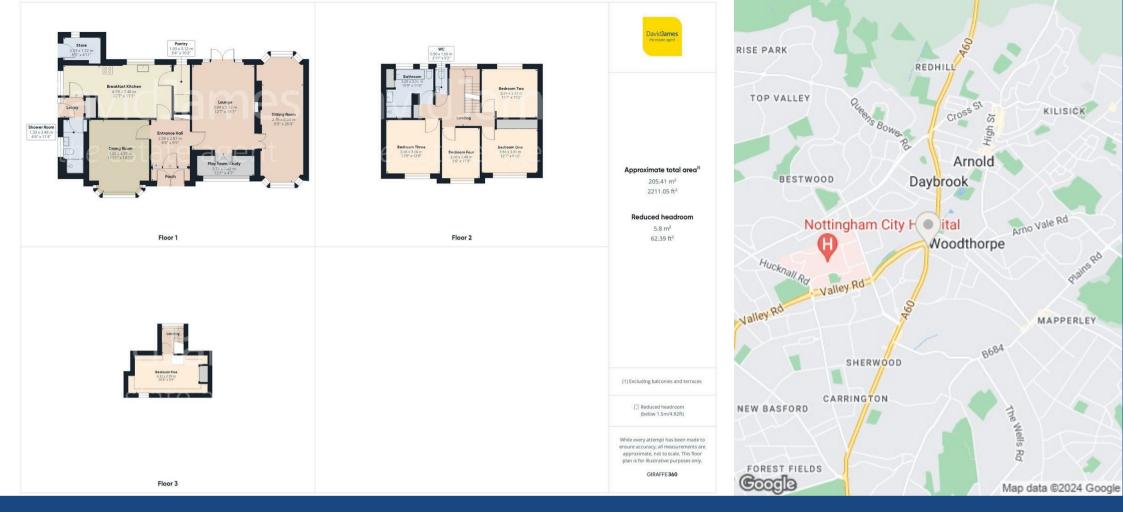

Upstairs, the accommodation comprises four bedrooms on the first floor and a large top-floor bedroom, all designed to provide comfortable living spaces. The family bathroom is beautifully appointed with a large shower cubicle, modern fixtures and a separate WC.