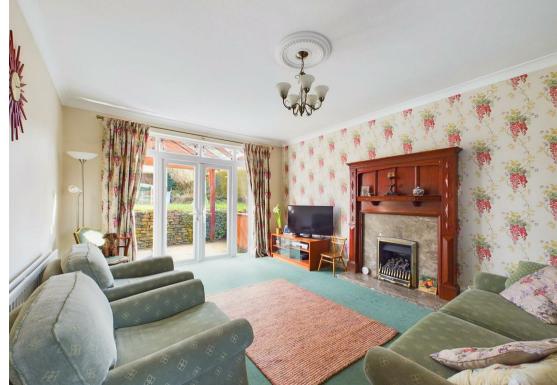

The entrance of the home sets a warm and inviting tone with its welcoming hall and porch, highlighted by original glazed feature windows. The ground floor boasts a spacious lounge with a feature gas fire whilst adjacent is a versatile playroom/home office. Additionally, there is a separate sitting room with bay window seating areas on both sides, offering a peaceful retreat, as well as a dining room with a feature bay windows.