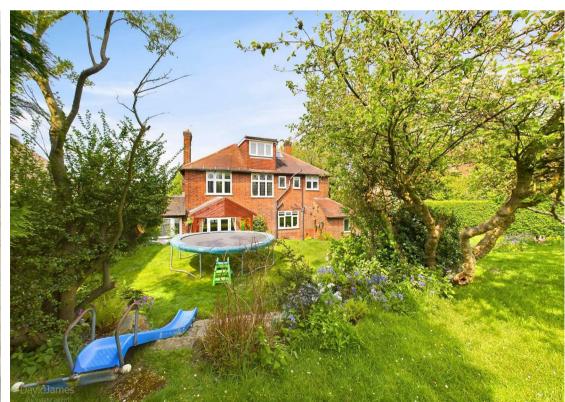

Outside, the property features a stunning, generous garden with a large lawn, fruit trees and a covered patio seating area, offering a serene space for relaxation. The driveway provides off-street parking for multiple vehicles, leading to a garage with power, lighting and water.