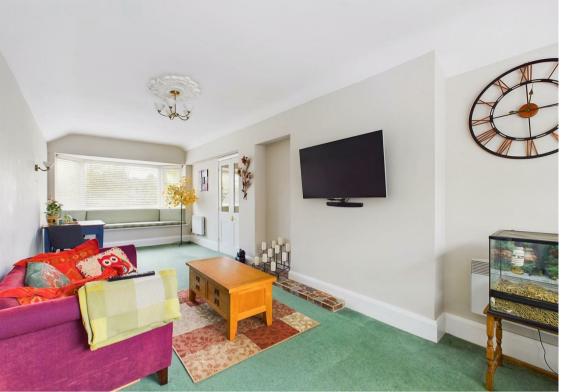

The entrance of the home sets a warm and inviting tone with its welcoming hall and porch, highlighted by original glazed feature windows. The ground floor boasts a spacious lounge with a feature gas fire whilst adjacent is a versatile playroom/home office. Additionally, there is a separate sitting room with bay window seating areas on both sides, offering a peaceful retreat, as well as a dining room with a feature bay windows.