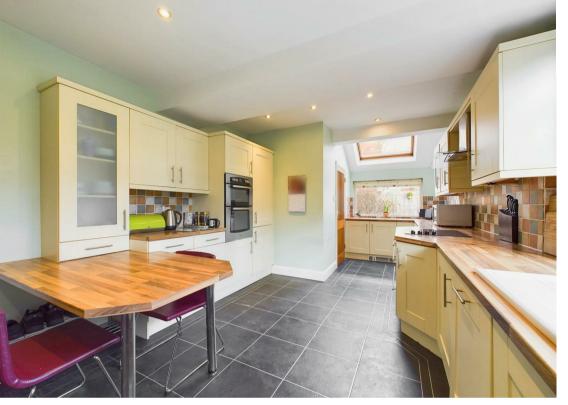

The modern kitchen is a highlight of the home, equipped with a breakfast bar seating area, a shelved pantry and integrated appliances including a double electric oven, fridge/freezer, dishwasher, tumble dryer and washing machine. A ground floor shower room with underfloor heating adds to the convenience of this lovely home.