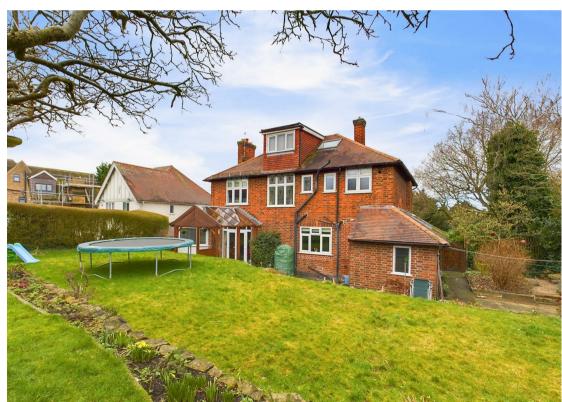

Outside, the property features a stunning, generous garden with a large lawn, fruit trees and a covered patio seating area, offering a serene space for relaxation. The driveway provides off-street parking for multiple vehicles, leading to a garage with power, lighting and water.