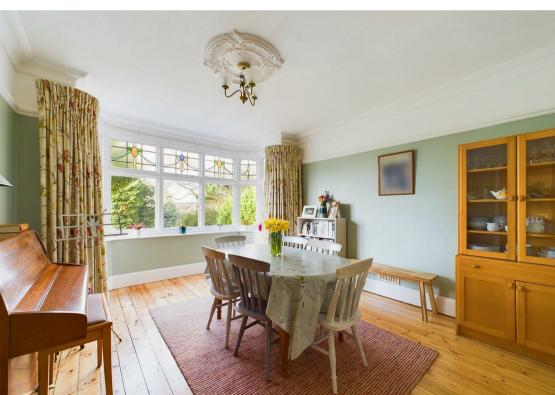

The entrance of the home sets a warm and inviting tone with its welcoming hall and porch, highlighted by original glazed feature windows. The ground floor boasts a spacious lounge with a feature gas fire whilst adjacent is a versatile playroom/home office. Additionally, there is a separate sitting room with bay window seating areas on both sides, offering a peaceful retreat, as well as a dining room with a feature bay windows.