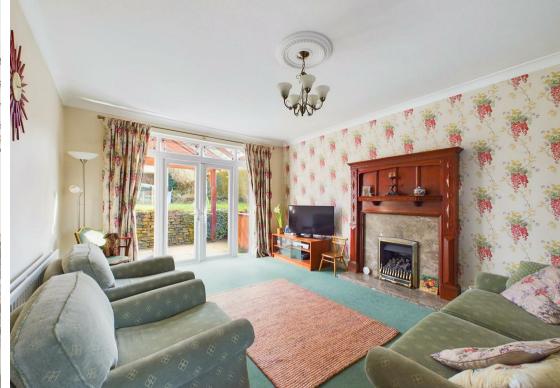

The entrance of the home sets a warm and inviting tone with its welcoming hall and porch, highlighted by original glazed feature windows. The ground floor boasts a spacious lounge with a feature gas fire whilst adjacent is a versatile playroom/home office. Additionally, there is a separate sitting room with bay window seating areas on both sides, offering a peaceful retreat, as well as a dining room with a feature bay windows.