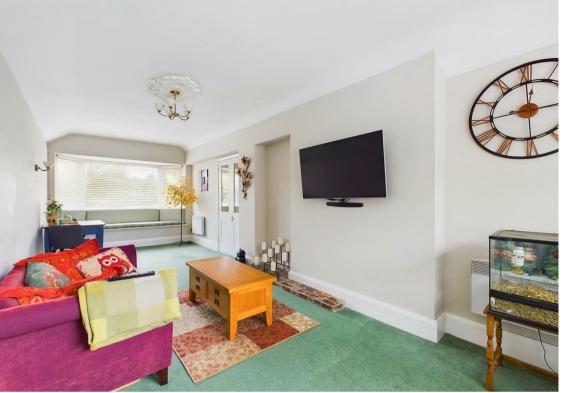

The entrance of the home sets a warm and inviting tone with its welcoming hall and porch, highlighted by original glazed feature windows. The ground floor boasts a spacious lounge with a feature gas fire whilst adjacent is a versatile playroom/home office. Additionally, there is a separate sitting room with bay window seating areas on both sides, offering a peaceful retreat, as well as a dining room with a feature bay windows.