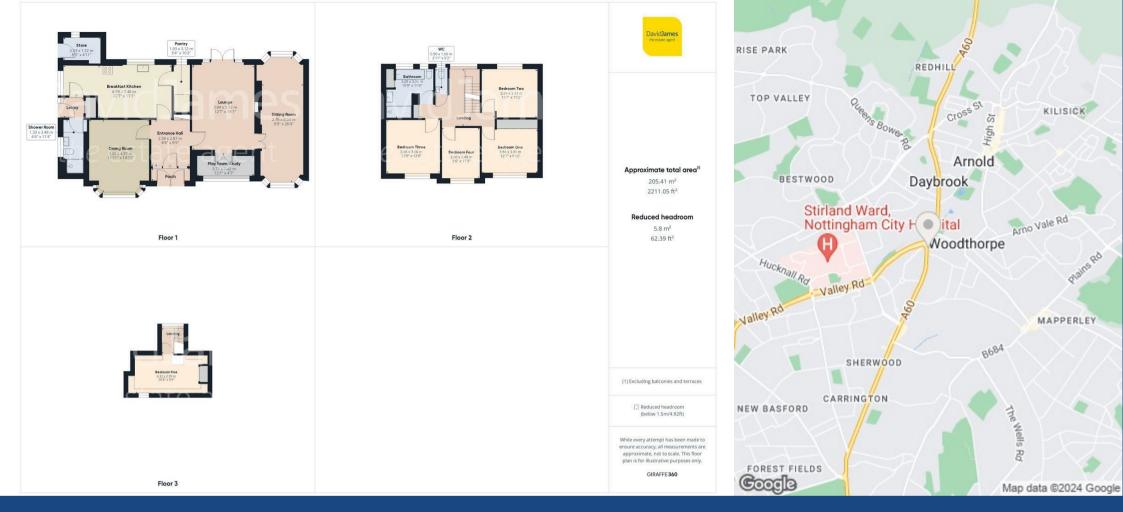

Upstairs, the accommodation comprises four bedrooms on the first floor and a large top-floor bedroom, all designed to provide comfortable living spaces. The family bathroom is beautifully appointed with a large shower cubicle, modern fixtures and a separate WC.