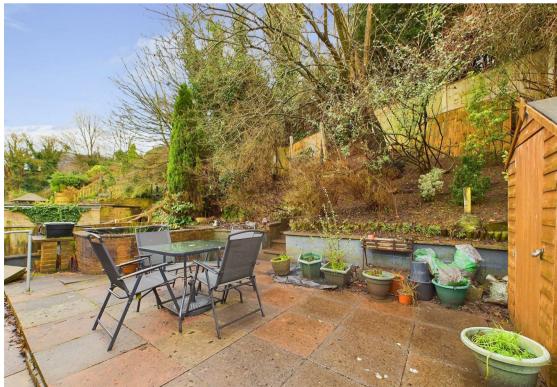

The main bedroom is a double room with fitted wardrobes and cupboards, complemented by a shower room which is equipped with a three-piece suite.

Outside, the property boasts a low-maintenance, south-westerly facing rear garden. The garden offers a patio seating area, a timber shed for extra storage and an external power socket. Additionally, the property includes a useful garage located in a block just a short walk away.