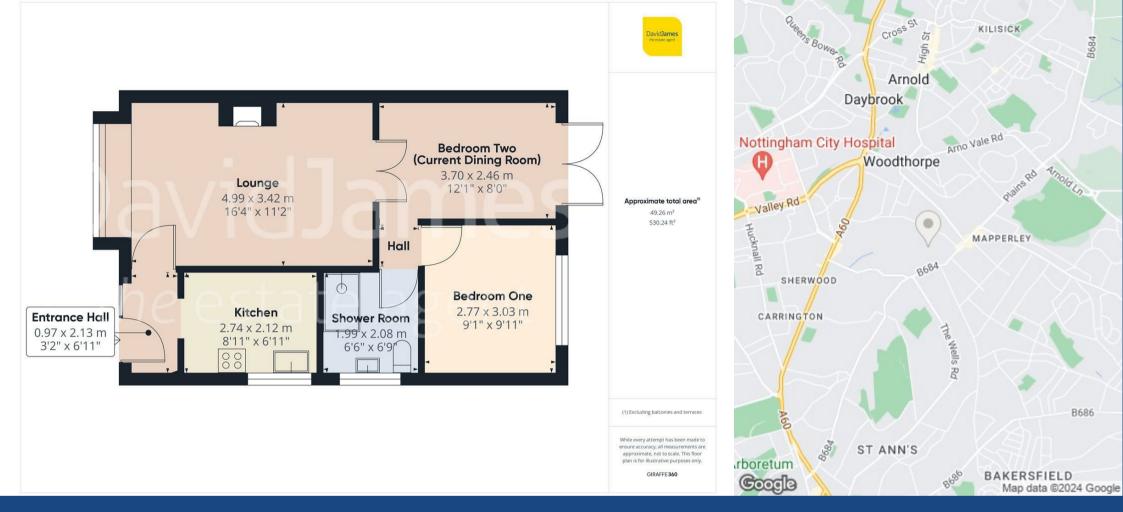

Originally designed as a two-bedroom home, the layout has been thoughtfully adapted, with the second bedroom now serving as a versatile dining room with French doors to the garden. An alternative floor plan is available, showcasing the potential for the new owner to revert to the original two-bedroom setup, if required.