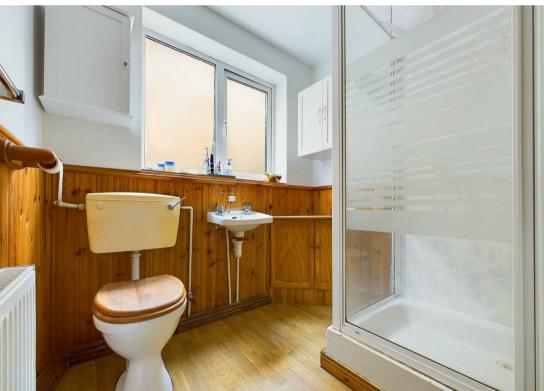

The main bedroom is a double room with fitted wardrobes and cupboards, complemented by a shower room which is equipped with a three-piece suite.

Outside, the property boasts a low-maintenance, south-westerly facing rear garden. The garden offers a patio seating area, a timber shed for extra storage and an external power socket. Additionally, the property includes a useful garage located in a block just a short walk away.