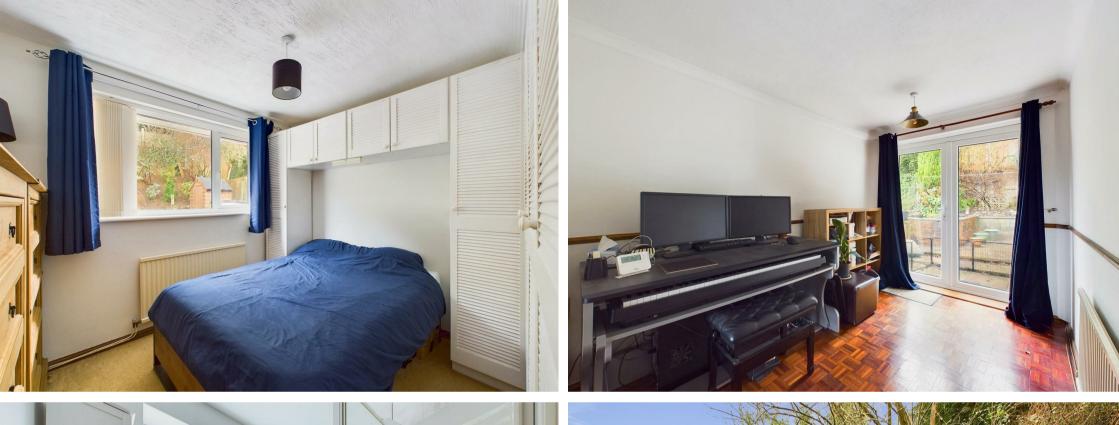

Originally designed as a two-bedroom home, the layout has been thoughtfully adapted, with the second bedroom now serving as a versatile dining room with French doors to the garden. An alternative floor plan is available, showcasing the potential for the new owner to revert to the original two-bedroom setup, if required.

The main bedroom is a double room with fitted wardrobes and cupboards, complemented by a shower room which is equipped with a three-piece suite.

Outside, the property boasts a low-maintenance, south-westerly facing rear garden. The garden offers a patio seating area, a timber shed for extra storage and an external power socket. Additionally, the property includes a useful garage located in a block just a short walk away.