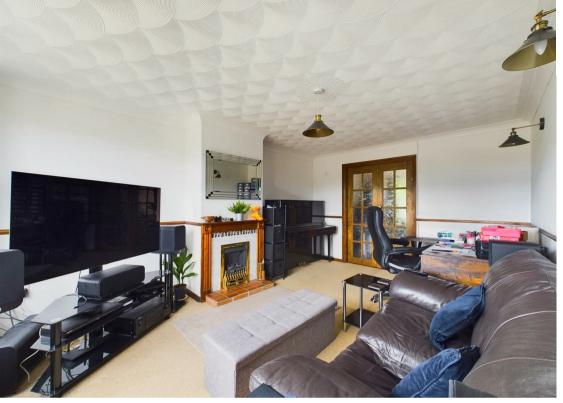

Upon entering, the entrance hall leads to a spacious lounge, featuring a fireplace and views to the front. The fitted kitchen comes complete with an integrated oven and hob, alongside ample space for additional freestanding appliances.