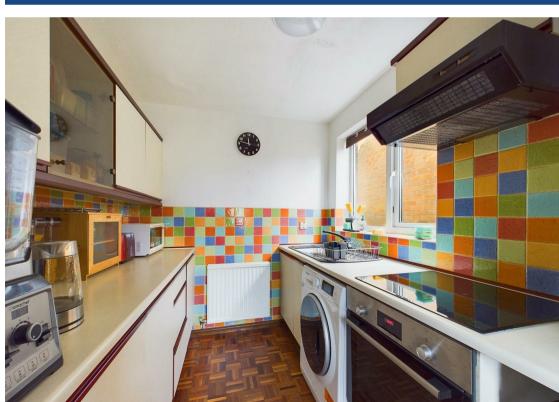

Upon entering, the entrance hall leads to a spacious lounge, featuring a fireplace and views to the front. The fitted kitchen comes complete with an integrated oven and hob, alongside ample space for additional freestanding appliances.