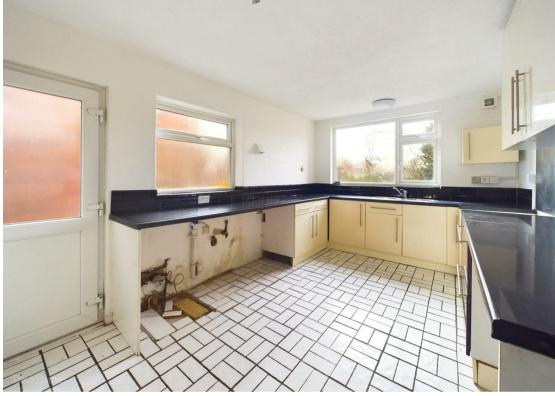

## **About This Property**

This semi-detached house is situated in the appealing area of Mapperley with the property boasting two generously sized double bedrooms. As you enter, the entrance hall has laminate flooring sand leads to the lounge/dining room. The good sized kitchen has a range of units and an understairs storage cupboard. A bathroom features a white suite with a mains shower. The home benefits from gas central heating and UPVC double glazing. Outside, the property has a sizable rear garden, featuring a lawned area and borders ready for the gardening enthusiast to make their mark. This home is available without the complication of an upward chain and is perfectly located within walking distance of Mapperley's vibrant shops and restaurants. Additionally, it is positioned on a frequent bus route, offering excellent transport links.

- Period style semi detached house
- Two double bedrooms
- Entrance hall with laminate flooring
- Lounge/dining room with fireplace
- Good sized kitchen with a range of base and eye level units and an understairs storage cupboard
- Bathroom/Wc with white suite and mains shower
- Gas central heating, UPVC double glazing
- Good sized rear garden with lawned area and borders
- In walking distance of Mapperley's shops and restaurants and positioned on a frequent bus route
- Sold with no upward chain