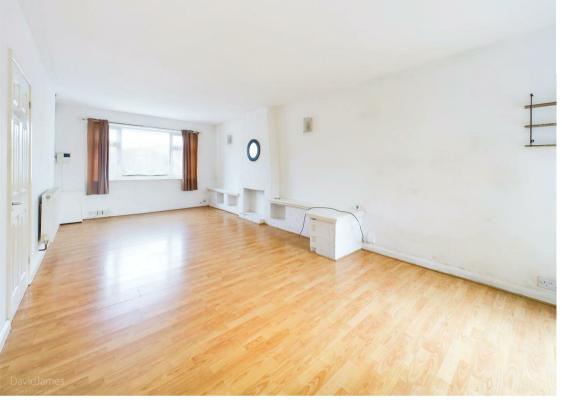

## **About This Property**

This semi-detached house is situated in the appealing area of Mapperley with the property boasting two generously sized double bedrooms. As you enter, the entrance hall has laminate flooring sand leads to the lounge/dining room. The good sized kitchen has a range of units and an understairs storage cupboard. A bathroom features a white suite with a mains shower. The home benefits from gas central heating and UPVC double glazing. Outside, the property has a sizable rear garden, featuring a lawned area and borders ready for the gardening enthusiast to make their mark. This home is available without the complication of an upward chain and is perfectly located within walking distance of Mapperley's vibrant shops and restaurants. Additionally, it is positioned on a frequent bus route, offering excellent transport links.

- Period style semi detached house
- Two double bedrooms
- Entrance hall with laminate flooring
- Lounge/dining room with fireplace
- Good sized kitchen with a range of base and eye level units and an understairs storage cupboard
- Bathroom/Wc with white suite and mains shower
- Gas central heating, UPVC double glazing
- Good sized rear garden with lawned area and borders
- In walking distance of Mapperley's shops and restaurants and positioned on a frequent bus route
- Sold with no upward chain