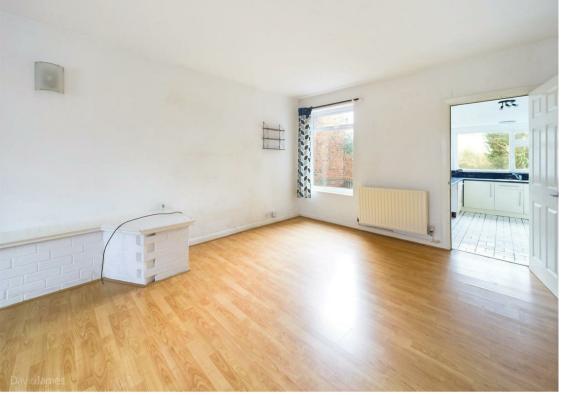

## **About This Property**

This semi-detached house is situated in the appealing area of Mapperley with the property boasting two generously sized double bedrooms. As you enter, the entrance hall has laminate flooring sand leads to the lounge/dining room. The good sized kitchen has a range of units and an understairs storage cupboard. A bathroom features a white suite with a mains shower. The home benefits from gas central heating and UPVC double glazing. Outside, the property has a sizable rear garden, featuring a lawned area and borders ready for the gardening enthusiast to make their mark. This home is available without the complication of an upward chain and is perfectly located within walking distance of Mapperley's vibrant shops and restaurants. Additionally, it is positioned on a frequent bus route, offering excellent transport links.

- Period style semi detached house
- Two double bedrooms
- Entrance hall with laminate flooring
- Lounge/dining room with fireplace
- Good sized kitchen with a range of base and eye level units and an understairs storage cupboard
- Bathroom/Wc with white suite and mains shower
- Gas central heating, UPVC double glazing
- Good sized rear garden with lawned area and borders
- In walking distance of Mapperley's shops and restaurants and positioned on a frequent bus route
- Sold with no upward chain