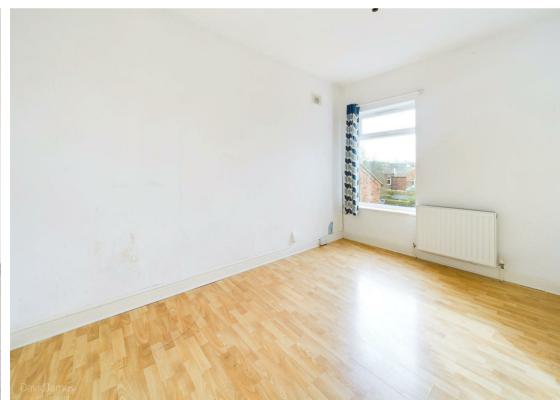

## **About This Property**

This semi-detached house is situated in the appealing area of Mapperley with the property boasting two generously sized double bedrooms. As you enter, the entrance hall has laminate flooring sand leads to the lounge/dining room. The good sized kitchen has a range of units and an understairs storage cupboard. A bathroom features a white suite with a mains shower. The home benefits from gas central heating and UPVC double glazing. Outside, the property has a sizable rear garden, featuring a lawned area and borders ready for the gardening enthusiast to make their mark. This home is available without the complication of an upward chain and is perfectly located within walking distance of Mapperley's vibrant shops and restaurants. Additionally, it is positioned on a frequent bus route, offering excellent transport links.

- Period style semi detached house
- Two double bedrooms
- Entrance hall with laminate flooring
- Lounge/dining room with fireplace
- Good sized kitchen with a range of base and eye level units and an understairs storage cupboard
- Bathroom/Wc with white suite and mains shower
- Gas central heating, UPVC double glazing
- Good sized rear garden with lawned area and borders
- In walking distance of Mapperley's shops and restaurants and positioned on a frequent bus route
- Sold with no upward chain