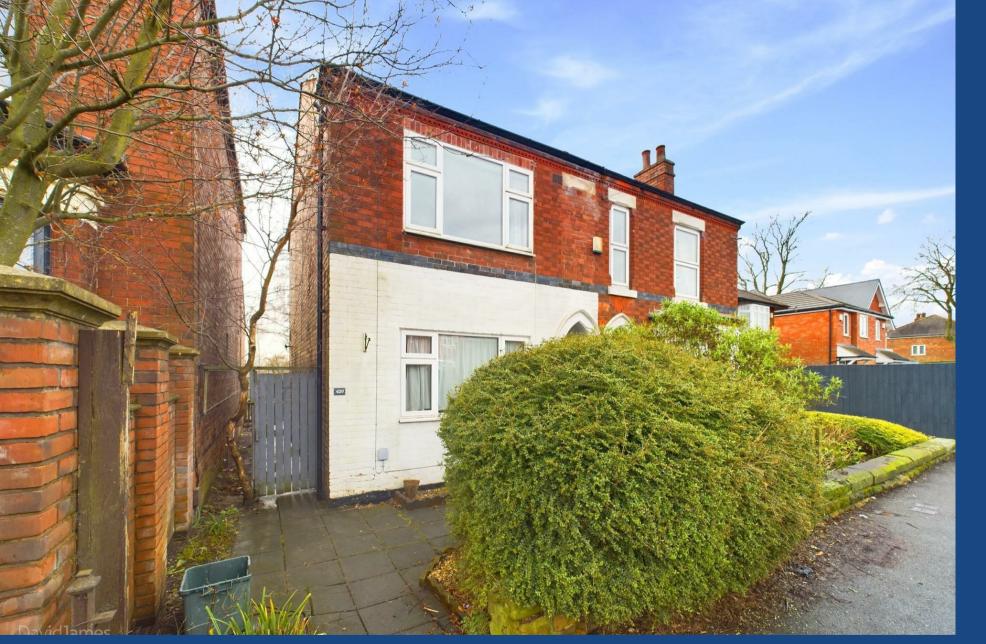

## **About This Property**

This semi-detached house is situated in the appealing area of Mapperley with the property boasting two generously sized double bedrooms. As you enter, the entrance hall has laminate flooring sand leads to the lounge/dining room. The good sized kitchen has a range of units and an understairs storage cupboard. A bathroom features a white suite with a mains shower. The home benefits from gas central heating and UPVC double glazing. Outside, the property has a sizable rear garden, featuring a lawned area and borders ready for the gardening enthusiast to make their mark. This home is available without the complication of an upward chain and is perfectly located within walking distance of Mapperley's vibrant shops and restaurants. Additionally, it is positioned on a frequent bus route, offering excellent transport links.

- Period style semi detached house
- Two double bedrooms
- Entrance hall with laminate flooring
- Lounge/dining room with fireplace
- Good sized kitchen with a range of base and eye level units and an understairs storage cupboard
- Bathroom/Wc with white suite and mains shower
- Gas central heating, UPVC double glazing
- Good sized rear garden with lawned area and borders
- In walking distance of Mapperley's shops and restaurants and positioned on a frequent bus route
- Sold with no upward chain