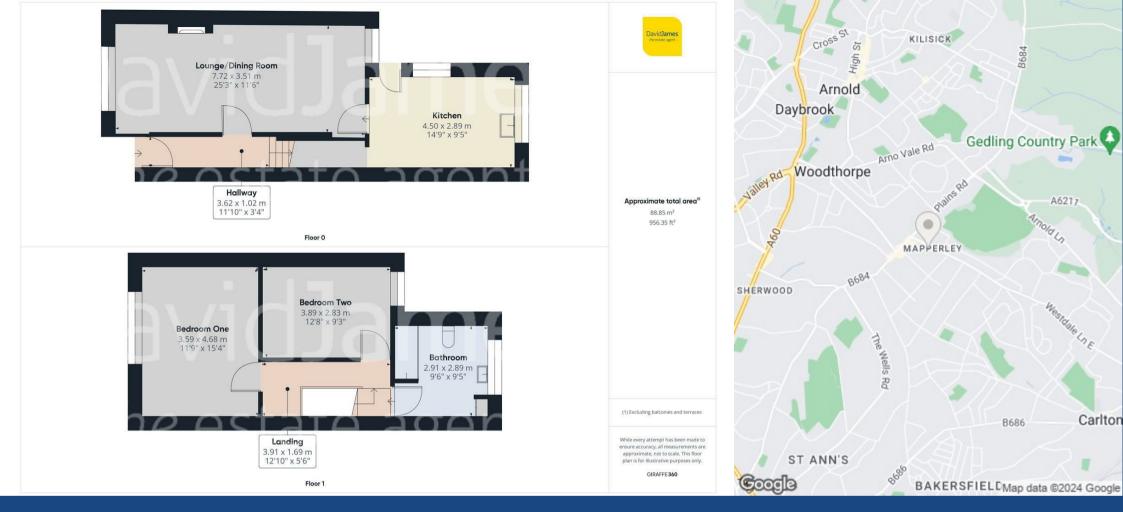

## **About This Property**

This semi-detached house is situated in the appealing area of Mapperley with the property boasting two generously sized double bedrooms. As you enter, the entrance hall has laminate flooring sand leads to the lounge/dining room. The good sized kitchen has a range of units and an understairs storage cupboard. A bathroom features a white suite with a mains shower. The home benefits from gas central heating and UPVC double glazing. Outside, the property has a sizable rear garden, featuring a lawned area and borders ready for the gardening enthusiast to make their mark. This home is available without the complication of an upward chain and is perfectly located within walking distance of Mapperley's vibrant shops and restaurants. Additionally, it is positioned on a frequent bus route, offering excellent transport links.

- Period style semi detached house
- Two double bedrooms
- Entrance hall with laminate flooring
- Lounge/dining room with fireplace
- Good sized kitchen with a range of base and eye level units and an understairs storage cupboard
- Bathroom/Wc with white suite and mains shower
- Gas central heating, UPVC double glazing
- Good sized rear garden with lawned area and borders
- In walking distance of Mapperley's shops and restaurants and positioned on a frequent bus route
- Sold with no upward chain