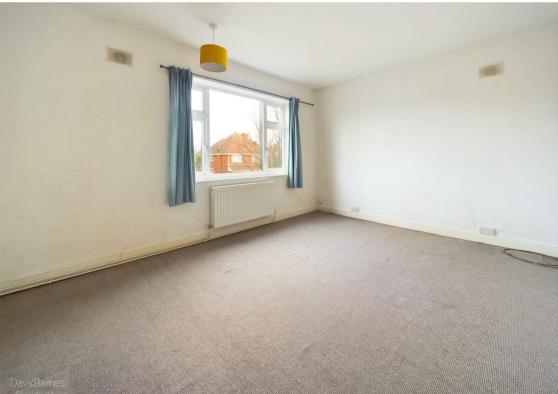

## **About This Property**

This semi-detached house is situated in the appealing area of Mapperley with the property boasting two generously sized double bedrooms. As you enter, the entrance hall has laminate flooring sand leads to the lounge/dining room. The good sized kitchen has a range of units and an understairs storage cupboard. A bathroom features a white suite with a mains shower. The home benefits from gas central heating and UPVC double glazing. Outside, the property has a sizable rear garden, featuring a lawned area and borders ready for the gardening enthusiast to make their mark. This home is available without the complication of an upward chain and is perfectly located within walking distance of Mapperley's vibrant shops and restaurants. Additionally, it is positioned on a frequent bus route, offering excellent transport links.

- Period style semi detached house
- Two double bedrooms
- Entrance hall with laminate flooring
- Lounge/dining room with fireplace
- Good sized kitchen with a range of base and eye level units and an understairs storage cupboard
- Bathroom/Wc with white suite and mains shower
- Gas central heating, UPVC double glazing
- Good sized rear garden with lawned area and borders
- In walking distance of Mapperley's shops and restaurants and positioned on a frequent bus route
- Sold with no upward chain