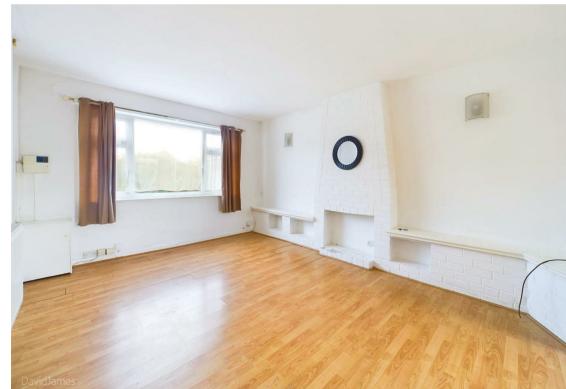

## **About This Property**

This semi-detached house is situated in the appealing area of Mapperley with the property boasting two generously sized double bedrooms. As you enter, the entrance hall has laminate flooring sand leads to the lounge/dining room. The good sized kitchen has a range of units and an understairs storage cupboard. A bathroom features a white suite with a mains shower. The home benefits from gas central heating and UPVC double glazing. Outside, the property has a sizable rear garden, featuring a lawned area and borders ready for the gardening enthusiast to make their mark. This home is available without the complication of an upward chain and is perfectly located within walking distance of Mapperley's vibrant shops and restaurants. Additionally, it is positioned on a frequent bus route, offering excellent transport links.

- Period style semi detached house
- Two double bedrooms
- Entrance hall with laminate flooring
- Lounge/dining room with fireplace
- Good sized kitchen with a range of base and eye level units and an understairs storage cupboard
- Bathroom/Wc with white suite and mains shower
- Gas central heating, UPVC double glazing
- Good sized rear garden with lawned area and borders
- In walking distance of Mapperley's shops and restaurants and positioned on a frequent bus route
- Sold with no upward chain