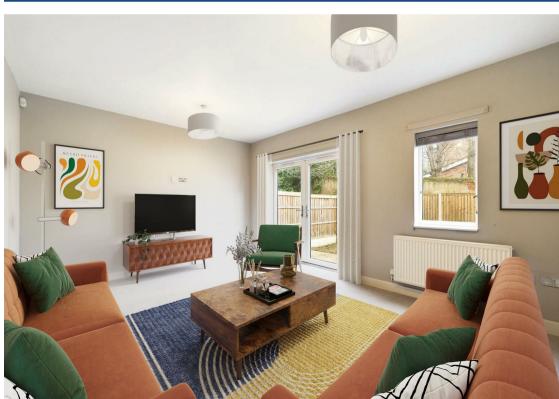

## **About This Property**

Presenting a three-story townhouse within an exclusive gated development in the coveted area of Alexandra Park, this property offers a unique opportunity with no upward chain. Boasting four generous double bedrooms spanning the first and second floors, the primary bedroom features a fully tiled en-suite bathroom/Wc complete with underfloor heating, a white suite, and a mains shower, as well as French doors leading to a balcony overlooking the front elevation. The property's stylish entrance hall sets the tone with an open-tread staircase, featuring a striking glass balustrade and timber-finish vinyl strip flooring. The lounge opens up to the rear garden through French doors, while the dining kitchen impresses with its white handleless units, timber-finish vinyl strip flooring, and integrated appliances including a double oven, hob, extractor, fridge/freezer, and dishwasher. Additional amenities include a utility room with sink and integrated washing machine, a ground floor Wc with washbasin, and a fully tiled first-floor bathroom/Wc with underfloor heating, a white suite, and a mains shower. This townhouse ensures year-round comfort with gas central heating, UPVC double glazing, an alarm system, and a security entrance phone. Outside, an enclosed garden with a patio area awaits, along with convenient block-paved parking at the front of the property. Don't miss your chance to make this exceptional townhouse your new home.

- Modern three storey townhouse in an exclusive private gated development of 10 properties being sold with no upward chain
- Four double bedrooms set over the first and second floors
- Bedroom one with a fully tiled en-suite bathroom/Wc with underfloor heating, white suite and mains shower and French doors to a balcony overlooking the front elevation
- Stylish and spacious entrance hall with open tread staircase having feature glass balustrade and timber finish vinyl finish strip flooring
- Lounge with French doors to the rear garden
- Dining kitchen with white handleless units, vinyl timber finish strip flooring and integrated double oven, hob, extractor, fridge/freezer and dishwasher
- Utility room with sink and integrated washing machine, ground floor Wc with washbasin
- Fully tiled first floor bathroom/Wc with underfloor heating, white suite and mains shower
- Gas central heating, UPVC double glazing, alarm system, security entrance phone
- Enclosed garden with patio area, block paved parking to the front of the property