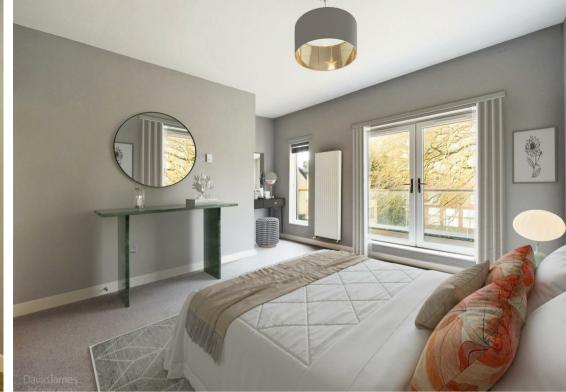

## **About This Property**

Presenting a three-story townhouse within an exclusive gated development in the coveted area of Alexandra Park, this property offers a unique opportunity with no upward chain. Boasting four generous double bedrooms spanning the first and second floors, the primary bedroom features a fully tiled en-suite bathroom/Wc complete with underfloor heating, a white suite, and a mains shower, as well as French doors leading to a balcony overlooking the front elevation. The property's stylish entrance hall sets the tone with an open-tread staircase, featuring a striking glass balustrade and timber-finish vinyl strip flooring. The lounge opens up to the rear garden through French doors, while the dining kitchen impresses with its white handleless units, timber-finish vinyl strip flooring, and integrated appliances including a double oven, hob, extractor, fridge/freezer, and dishwasher. Additional amenities include a utility room with sink and integrated washing machine, a ground floor Wc with washbasin, and a fully tiled first-floor bathroom/Wc with underfloor heating, a white suite, and a mains shower. This townhouse ensures year-round comfort with gas central heating, UPVC double glazing, an alarm system, and a security entrance phone. Outside, an enclosed garden with a patio area awaits, along with convenient block-paved parking at the front of the property. Don't miss your chance to make this exceptional townhouse your new home.

- Modern three storey townhouse in an exclusive private gated development of 10 properties being sold with no upward chain
- Four double bedrooms set over the first and second floors
- Bedroom one with a fully tiled en-suite bathroom/Wc with underfloor heating, white suite and mains shower and French doors to a balcony overlooking the front elevation
- Stylish and spacious entrance hall with open tread staircase having feature glass balustrade and timber finish vinyl finish strip flooring
- Lounge with French doors to the rear garden
- Dining kitchen with white handleless units, vinyl timber finish strip flooring and integrated double oven, hob, extractor, fridge/freezer and dishwasher
- Utility room with sink and integrated washing machine, ground floor Wc with washbasin
- Fully tiled first floor bathroom/Wc with underfloor heating, white suite and mains shower
- Gas central heating, UPVC double glazing, alarm system, security entrance phone
- Enclosed garden with patio area, block paved parking to the front of the property