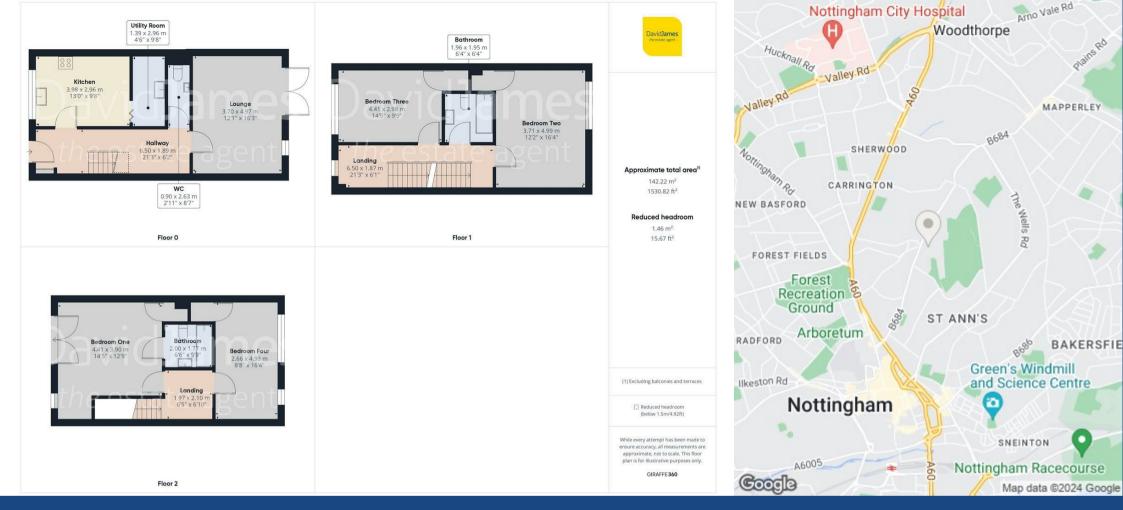

## **About This Property**

Presenting a three-story townhouse within an exclusive gated development in the coveted area of Alexandra Park, this property offers a unique opportunity with no upward chain. Boasting four generous double bedrooms spanning the first and second floors, the primary bedroom features a fully tiled en-suite bathroom/Wc complete with underfloor heating, a white suite, and a mains shower, as well as French doors leading to a balcony overlooking the front elevation. The property's stylish entrance hall sets the tone with an open-tread staircase, featuring a striking glass balustrade and timber-finish vinyl strip flooring. The lounge opens up to the rear garden through French doors, while the dining kitchen impresses with its white handleless units, timber-finish vinyl strip flooring, and integrated appliances including a double oven, hob, extractor, fridge/freezer, and dishwasher. Additional amenities include a utility room with sink and integrated washing machine, a ground floor Wc with washbasin, and a fully tiled first-floor bathroom/Wc with underfloor heating, a white suite, and a mains shower. This townhouse ensures year-round comfort with gas central heating, UPVC double glazing, an alarm system, and a security entrance phone. Outside, an enclosed garden with a patio area awaits, along with convenient block-paved parking at the front of the property. Don't miss your chance to make this exceptional townhouse your new home.

- Modern three storey townhouse in an exclusive private gated development of 10 properties being sold with no upward chain
- Four double bedrooms set over the first and second floors
- Bedroom one with a fully tiled en-suite bathroom/Wc with underfloor heating, white suite and mains shower and French doors to a balcony overlooking the front elevation
- Stylish and spacious entrance hall with open tread staircase having feature glass balustrade and timber finish vinyl finish strip flooring
- Lounge with French doors to the rear garden
- Dining kitchen with white handleless units, vinyl timber finish strip flooring and integrated double oven, hob, extractor, fridge/freezer and dishwasher
- Utility room with sink and integrated washing machine, ground floor Wc with washbasin
- Fully tiled first floor bathroom/Wc with underfloor heating, white suite and mains shower
- Gas central heating, UPVC double glazing, alarm system, security entrance phone
- Enclosed garden with patio area, block paved parking to the front of the property