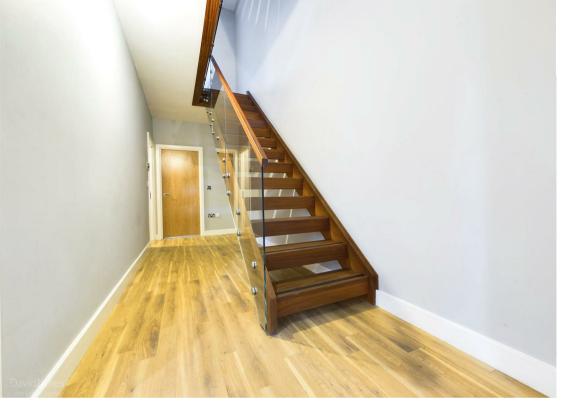

## **About This Property**

Presenting a three-story townhouse within an exclusive gated development in the coveted area of Alexandra Park, this property offers a unique opportunity with no upward chain. Boasting four generous double bedrooms spanning the first and second floors, the primary bedroom features a fully tiled en-suite bathroom/Wc complete with underfloor heating, a white suite, and a mains shower, as well as French doors leading to a balcony overlooking the front elevation. The property's stylish entrance hall sets the tone with an open-tread staircase, featuring a striking glass balustrade and timber-finish vinyl strip flooring. The lounge opens up to the rear garden through French doors, while the dining kitchen impresses with its white handleless units, timber-finish vinyl strip flooring, and integrated appliances including a double oven, hob, extractor, fridge/freezer, and dishwasher. Additional amenities include a utility room with sink and integrated washing machine, a ground floor Wc with washbasin, and a fully tiled first-floor bathroom/Wc with underfloor heating, a white suite, and a mains shower. This townhouse ensures year-round comfort with gas central heating, UPVC double glazing, an alarm system, and a security entrance phone. Outside, an enclosed garden with a patio area awaits, along with convenient block-paved parking at the front of the property. Don't miss your chance to make this exceptional townhouse your new home.

- Modern three storey townhouse in an exclusive private gated development of 10 properties being sold with no upward chain
- Four double bedrooms set over the first and second floors
- Bedroom one with a fully tiled en-suite bathroom/Wc with underfloor heating, white suite and mains shower and French doors to a balcony overlooking the front elevation
- Stylish and spacious entrance hall with open tread staircase having feature glass balustrade and timber finish vinyl finish strip flooring
- Lounge with French doors to the rear garden
- Dining kitchen with white handleless units, vinyl timber finish strip flooring and integrated double oven, hob, extractor, fridge/freezer and dishwasher
- Utility room with sink and integrated washing machine, ground floor Wc with washbasin
- Fully tiled first floor bathroom/Wc with underfloor heating, white suite and mains shower
- Gas central heating, UPVC double glazing, alarm system, security entrance phone
- Enclosed garden with patio area, block paved parking to the front of the property