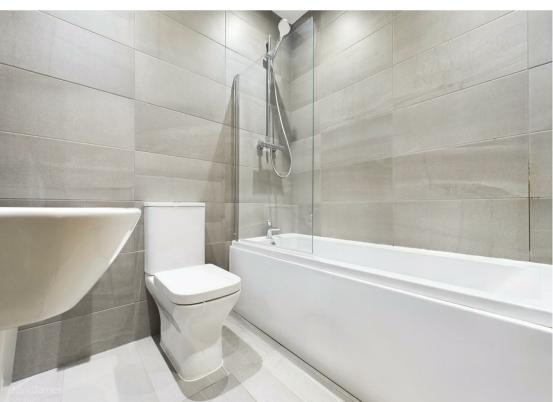

## **About This Property**

Presenting a three-story townhouse within an exclusive gated development in the coveted area of Alexandra Park, this property offers a unique opportunity with no upward chain. Boasting four generous double bedrooms spanning the first and second floors, the primary bedroom features a fully tiled en-suite bathroom/Wc complete with underfloor heating, a white suite, and a mains shower, as well as French doors leading to a balcony overlooking the front elevation. The property's stylish entrance hall sets the tone with an open-tread staircase, featuring a striking glass balustrade and timber-finish vinyl strip flooring. The lounge opens up to the rear garden through French doors, while the dining kitchen impresses with its white handleless units, timber-finish vinyl strip flooring, and integrated appliances including a double oven, hob, extractor, fridge/freezer, and dishwasher. Additional amenities include a utility room with sink and integrated washing machine, a ground floor Wc with washbasin, and a fully tiled first-floor bathroom/Wc with underfloor heating, a white suite, and a mains shower. This townhouse ensures year-round comfort with gas central heating, UPVC double glazing, an alarm system, and a security entrance phone. Outside, an enclosed garden with a patio area awaits, along with convenient block-paved parking at the front of the property. Don't miss your chance to make this exceptional townhouse your new home.

- Modern three storey townhouse in an exclusive private gated development of 10 properties being sold with no upward chain
- Four double bedrooms set over the first and second floors
- Bedroom one with a fully tiled en-suite bathroom/Wc with underfloor heating, white suite and mains shower and French doors to a balcony overlooking the front elevation
- Stylish and spacious entrance hall with open tread staircase having feature glass balustrade and timber finish vinyl finish strip flooring
- Lounge with French doors to the rear garden
- Dining kitchen with white handleless units, vinyl timber finish strip flooring and integrated double oven, hob, extractor, fridge/freezer and dishwasher
- Utility room with sink and integrated washing machine, ground floor Wc with washbasin
- Fully tiled first floor bathroom/Wc with underfloor heating, white suite and mains shower
- Gas central heating, UPVC double glazing, alarm system, security entrance phone
- Enclosed garden with patio area, block paved parking to the front of the property