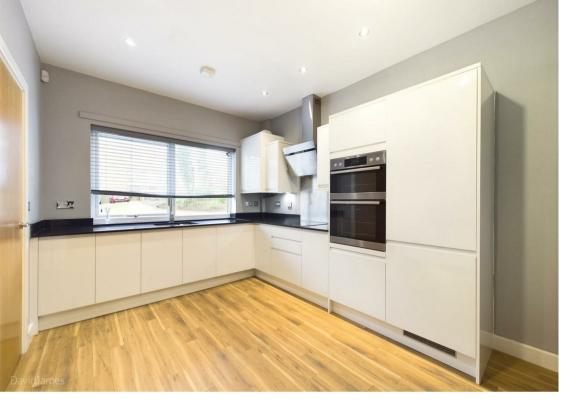

## **About This Property**

Presenting a three-story townhouse within an exclusive gated development in the coveted area of Alexandra Park, this property offers a unique opportunity with no upward chain. Boasting four generous double bedrooms spanning the first and second floors, the primary bedroom features a fully tiled en-suite bathroom/Wc complete with underfloor heating, a white suite, and a mains shower, as well as French doors leading to a balcony overlooking the front elevation. The property's stylish entrance hall sets the tone with an open-tread staircase, featuring a striking glass balustrade and timber-finish vinyl strip flooring. The lounge opens up to the rear garden through French doors, while the dining kitchen impresses with its white handleless units, timber-finish vinyl strip flooring, and integrated appliances including a double oven, hob, extractor, fridge/freezer, and dishwasher. Additional amenities include a utility room with sink and integrated washing machine, a ground floor Wc with washbasin, and a fully tiled first-floor bathroom/Wc with underfloor heating, a white suite, and a mains shower. This townhouse ensures year-round comfort with gas central heating, UPVC double glazing, an alarm system, and a security entrance phone. Outside, an enclosed garden with a patio area awaits, along with convenient block-paved parking at the front of the property. Don't miss your chance to make this exceptional townhouse your new home.

- Modern three storey townhouse in an exclusive private gated development of 10 properties being sold with no upward chain
- Four double bedrooms set over the first and second floors
- Bedroom one with a fully tiled en-suite bathroom/Wc with underfloor heating, white suite and mains shower and French doors to a balcony overlooking the front elevation
- Stylish and spacious entrance hall with open tread staircase having feature glass balustrade and timber finish vinyl finish strip flooring
- Lounge with French doors to the rear garden
- Dining kitchen with white handleless units, vinyl timber finish strip flooring and integrated double oven, hob, extractor, fridge/freezer and dishwasher
- Utility room with sink and integrated washing machine, ground floor Wc with washbasin
- Fully tiled first floor bathroom/Wc with underfloor heating, white suite and mains shower
- Gas central heating, UPVC double glazing, alarm system, security entrance phone
- Enclosed garden with patio area, block paved parking to the front of the property