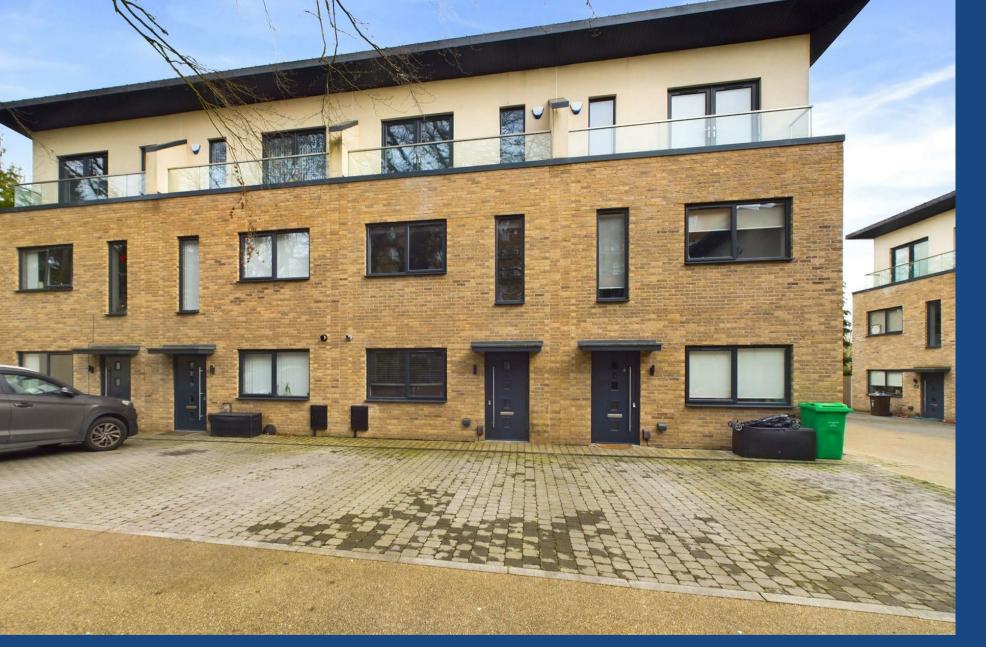

## **About This Property**

Presenting a three-story townhouse within an exclusive gated development in the coveted area of Alexandra Park, this property offers a unique opportunity with no upward chain. Boasting four generous double bedrooms spanning the first and second floors, the primary bedroom features a fully tiled en-suite bathroom/Wc complete with underfloor heating, a white suite, and a mains shower, as well as French doors leading to a balcony overlooking the front elevation. The property's stylish entrance hall sets the tone with an open-tread staircase, featuring a striking glass balustrade and timber-finish vinyl strip flooring. The lounge opens up to the rear garden through French doors, while the dining kitchen impresses with its white handleless units, timber-finish vinyl strip flooring, and integrated appliances including a double oven, hob, extractor, fridge/freezer, and dishwasher. Additional amenities include a utility room with sink and integrated washing machine, a ground floor Wc with washbasin, and a fully tiled first-floor bathroom/Wc with underfloor heating, a white suite, and a mains shower. This townhouse ensures year-round comfort with gas central heating, UPVC double glazing, an alarm system, and a security entrance phone. Outside, an enclosed garden with a patio area awaits, along with convenient block-paved parking at the front of the property. Don't miss your chance to make this exceptional townhouse your new home.

- Modern three storey townhouse in an exclusive private gated development of 10 properties being sold with no upward chain
- Four double bedrooms set over the first and second floors
- Bedroom one with a fully tiled en-suite bathroom/Wc with underfloor heating, white suite and mains shower and French doors to a balcony overlooking the front elevation
- Stylish and spacious entrance hall with open tread staircase having feature glass balustrade and timber finish vinyl finish strip flooring
- Lounge with French doors to the rear garden
- Dining kitchen with white handleless units, vinyl timber finish strip flooring and integrated double oven, hob, extractor, fridge/freezer and dishwasher
- Utility room with sink and integrated washing machine, ground floor Wc with washbasin
- Fully tiled first floor bathroom/Wc with underfloor heating, white suite and mains shower
- Gas central heating, UPVC double glazing, alarm system, security entrance phone
- Enclosed garden with patio area, block paved parking to the front of the property