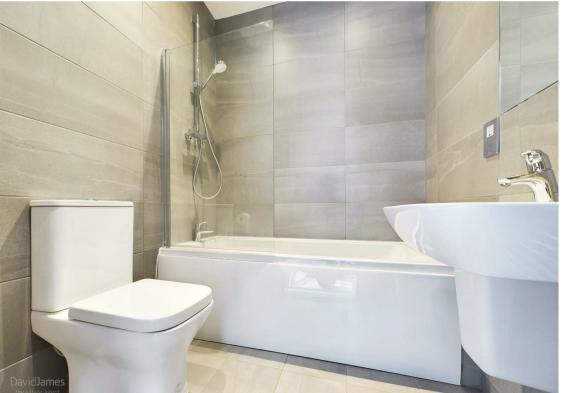

## **About This Property**

Presenting a three-story townhouse within an exclusive gated development in the coveted area of Alexandra Park, this property offers a unique opportunity with no upward chain. Boasting four generous double bedrooms spanning the first and second floors, the primary bedroom features a fully tiled en-suite bathroom/Wc complete with underfloor heating, a white suite, and a mains shower, as well as French doors leading to a balcony overlooking the front elevation. The property's stylish entrance hall sets the tone with an open-tread staircase, featuring a striking glass balustrade and timber-finish vinyl strip flooring. The lounge opens up to the rear garden through French doors, while the dining kitchen impresses with its white handleless units, timber-finish vinyl strip flooring, and integrated appliances including a double oven, hob, extractor, fridge/freezer, and dishwasher. Additional amenities include a utility room with sink and integrated washing machine, a ground floor Wc with washbasin, and a fully tiled first-floor bathroom/Wc with underfloor heating, a white suite, and a mains shower. This townhouse ensures year-round comfort with gas central heating, UPVC double glazing, an alarm system, and a security entrance phone. Outside, an enclosed garden with a patio area awaits, along with convenient block-paved parking at the front of the property. Don't miss your chance to make this exceptional townhouse your new home.

- Modern three storey townhouse in an exclusive private gated development of 10 properties being sold with no upward chain
- Four double bedrooms set over the first and second floors
- Bedroom one with a fully tiled en-suite bathroom/Wc with underfloor heating, white suite and mains shower and French doors to a balcony overlooking the front elevation
- Stylish and spacious entrance hall with open tread staircase having feature glass balustrade and timber finish vinyl finish strip flooring
- Lounge with French doors to the rear garden
- Dining kitchen with white handleless units, vinyl timber finish strip flooring and integrated double oven, hob, extractor, fridge/freezer and dishwasher
- Utility room with sink and integrated washing machine, ground floor Wc with washbasin
- Fully tiled first floor bathroom/Wc with underfloor heating, white suite and mains shower
- Gas central heating, UPVC double glazing, alarm system, security entrance phone
- Enclosed garden with patio area, block paved parking to the front of the property