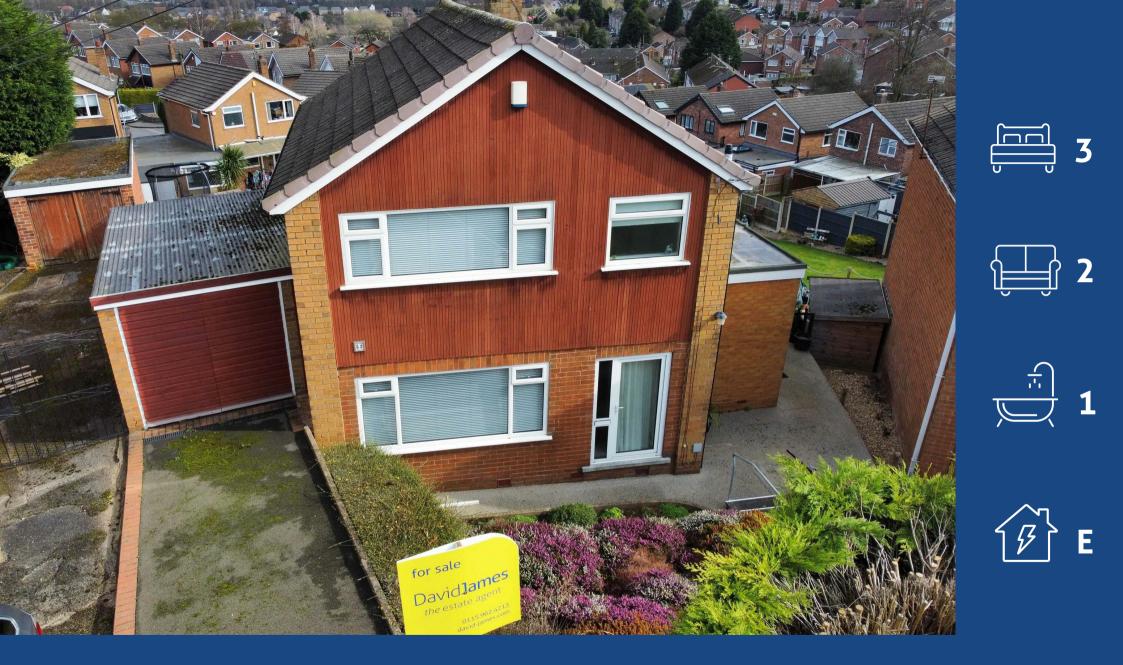

DavidJames the estate agent County Road, Gedling, Nottingham, NG4 4JL Offers In The Region Of £270,000

**About This Property** 

Situated in a generous plot is this EXTENDED 3 bedroom detached family home offered to the market with no upward chain and ideally situated for access to a variety of local schools, both Gedling and Mapperley's excellent range of amenities as well as the stunning Gedling Country Park! The ground floor accommodation comprises of an entrance hall, spacious lounge, separate dining room, versatile conservatory with an adjoining WC as well as a fitted kitchen with a generous range of units and integrated appliances, which include a double oven, microwave and gas hob with further space also available for freestanding appliances. Upstairs, the three bedrooms are complemented by variety of useful in-built storage cupboards and wardrobes as well as a modern family shower room with a three piece white suite and the addition of an electric shower and towel radiator. The generous garden enjoys an initial elevated patio area which leads on to a good-sized lawn with well stocked beds and borders whilst to the front, a further garden incorporates a resin driveway and garage for off-street parking.

- Detached family home with extended views and situated in a generous plot
- 3 ample sized bedrooms (with a variety of in-built wardrobes)
- PVC soffits and UPVC double glazed windows
- Spacious lounge feature wall and access to the separate dining room
- Ground floor WC and versatile conservatory with garden views and access
- Fitted breakfast kitchen with integrated oven, microwave and gas hob
- Modern family shower room with electric shower and towel radiator
- Generous established lawned garden With patio and access to a shed
- Recently laid resin path and a driveway provides access to the garage
- Sold with the benefit of no upward chain