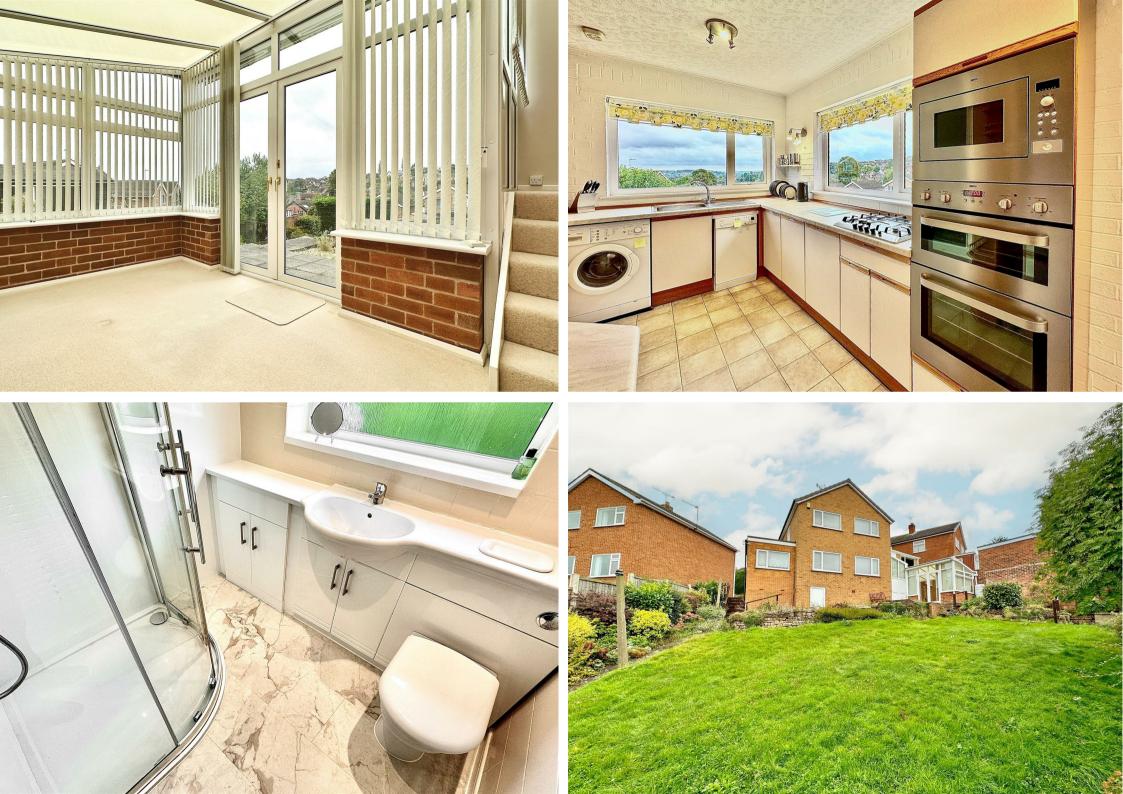

DavidJames the estate agent County Road, Gedling, Nottingham, NG4 4JL Offers In The Region Of £270,000

**About This Property** 

Situated in a generous plot is this EXTENDED 3 bedroom detached family home offered to the market with no upward chain and ideally situated for access to a variety of local schools, both Gedling and Mapperley's excellent range of amenities as well as the stunning Gedling Country Park! The ground floor accommodation comprises of an entrance hall, spacious lounge, separate dining room, versatile conservatory with an adjoining WC as well as a fitted kitchen with a generous range of units and integrated appliances, which include a double oven, microwave and gas hob with further space also available for freestanding appliances. Upstairs, the three bedrooms are complemented by variety of useful in-built storage cupboards and wardrobes as well as a modern family shower room with a three piece white suite and the addition of an electric shower and towel radiator. The generous garden enjoys an initial elevated patio area which leads on to a good-sized lawn with well stocked beds and borders whilst to the front, a further garden incorporates a resin driveway and garage for off-street parking.

- Detached family home with extended views and situated in a generous plot
- 3 ample sized bedrooms (with a variety of in-built wardrobes)
- PVC soffits and UPVC double glazed windows
- Spacious lounge feature wall and access to the separate dining room
- Ground floor WC and versatile conservatory with garden views and access
- Fitted breakfast kitchen with integrated oven, microwave and gas hob
- Modern family shower room with electric shower and towel radiator
- Generous established lawned garden With patio and access to a shed
- Recently laid resin path and a driveway provides access to the garage
- Sold with the benefit of no upward chain