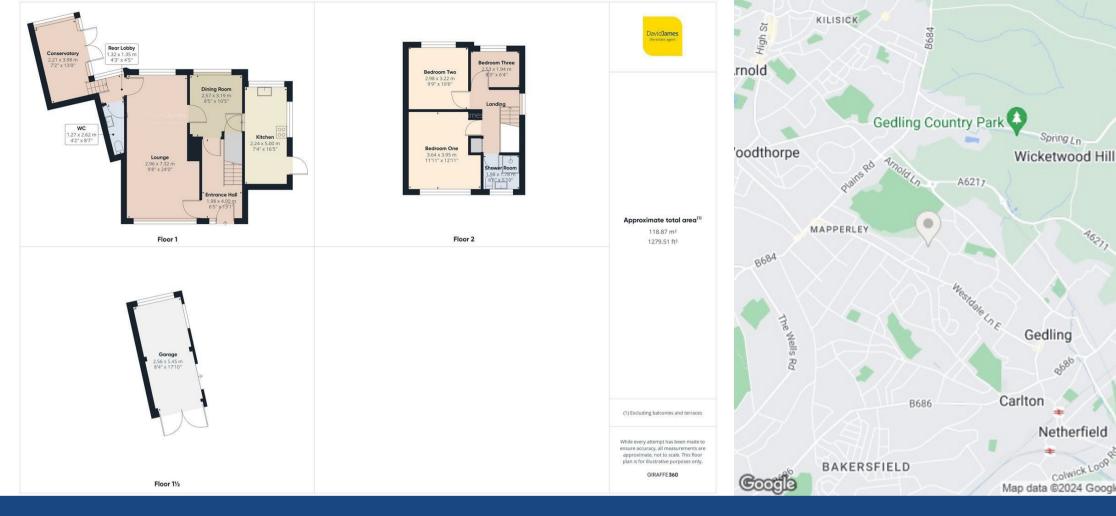

DavidJames the estate agent County Road, Gedling, Nottingham, NG4 4JL Offers In The Region Of £270,000

**About This Property** 

Situated in a generous plot is this EXTENDED 3 bedroom detached family home offered to the market with no upward chain and ideally situated for access to a variety of local schools, both Gedling and Mapperley's excellent range of amenities as well as the stunning Gedling Country Park! The ground floor accommodation comprises of an entrance hall, spacious lounge, separate dining room, versatile conservatory with an adjoining WC as well as a fitted kitchen with a generous range of units and integrated appliances, which include a double oven, microwave and gas hob with further space also available for freestanding appliances. Upstairs, the three bedrooms are complemented by variety of useful in-built storage cupboards and wardrobes as well as a modern family shower room with a three piece white suite and the addition of an electric shower and towel radiator. The generous garden enjoys an initial elevated patio area which leads on to a good-sized lawn with well stocked beds and borders whilst to the front, a further garden incorporates a resin driveway and garage for off-street parking.

- Detached family home with extended views and situated in a generous plot
- 3 ample sized bedrooms (with a variety of in-built wardrobes)
- PVC soffits and UPVC double glazed windows
- Spacious lounge feature wall and access to the separate dining room
- Ground floor WC and versatile conservatory with garden views and access
- Fitted breakfast kitchen with integrated oven, microwave and gas hob
- Modern family shower room with electric shower and towel radiator
- Generous established lawned garden With patio and access to a shed
- Recently laid resin path and a driveway provides access to the garage
- Sold with the benefit of no upward chain