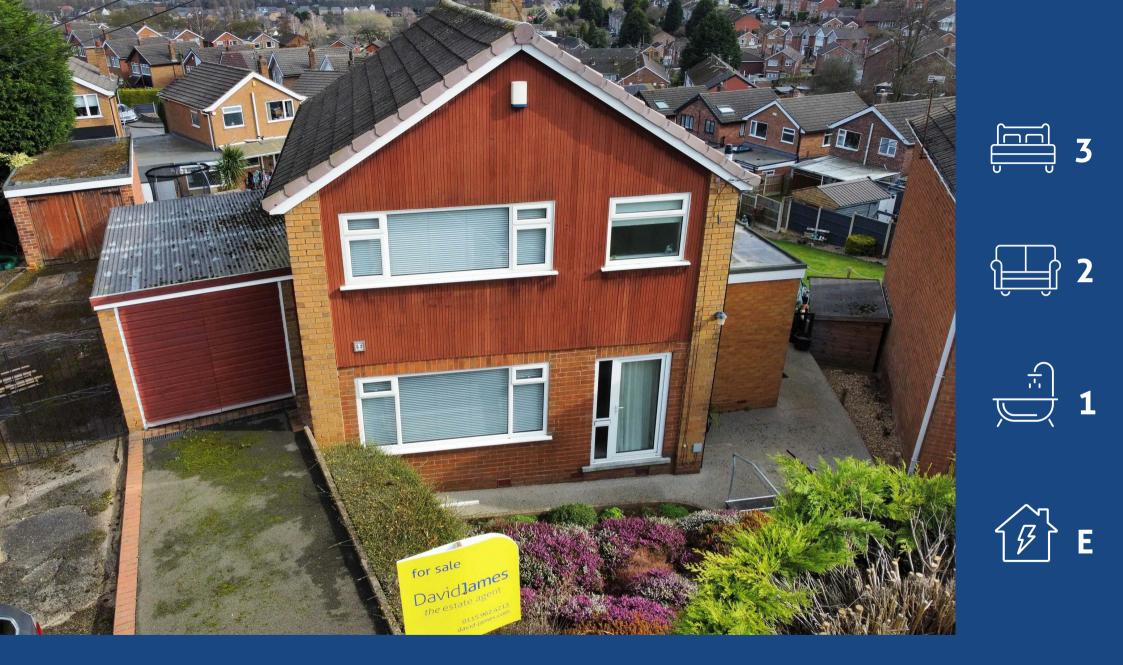

DavidJames the estate agent County Road, Gedling, Nottingham, NG4 4JL Offers In The Region Of £280,000

**About This Property** 

Situated in a generous plot is this EXTENDED 3 bedroom detached family home offered to the market with no upward chain and ideally situated for access to a variety of local schools, both Gedling and Mapperley's excellent range of amenities as well as the stunning Gedling Country Park! The ground floor accommodation comprises of an entrance hall, spacious lounge, separate dining room, versatile conservatory with an adjoining WC as well as a fitted kitchen with a generous range of units and integrated appliances, which include a double oven, microwave and gas hob with further space also available for freestanding appliances. Upstairs, the three bedrooms are complemented by variety of useful in-built storage cupboards and wardrobes as well as a modern family shower room with a three piece white suite and the addition of an electric shower and towel radiator. The generous garden enjoys an initial elevated patio area which leads on to a good-sized lawn with well stocked beds and borders whilst to the front, a further garden incorporates a resin driveway and garage for off-street parking.

- Detached family home with extended views and situated in a generous plot
- 3 ample sized bedrooms (with a variety of in-built wardrobes)
- PVC soffits and UPVC double glazed windows
- Spacious lounge feature wall and access to the separate dining room
- Ground floor WC and versatile conservatory with garden views and access
- Fitted breakfast kitchen with integrated oven, microwave and gas hob
- Modern family shower room with electric shower and towel radiator
- Generous established lawned garden With patio and access to a shed
- Recently laid resin path and a driveway provides access to the garage
- Sold with the benefit of no upward chain