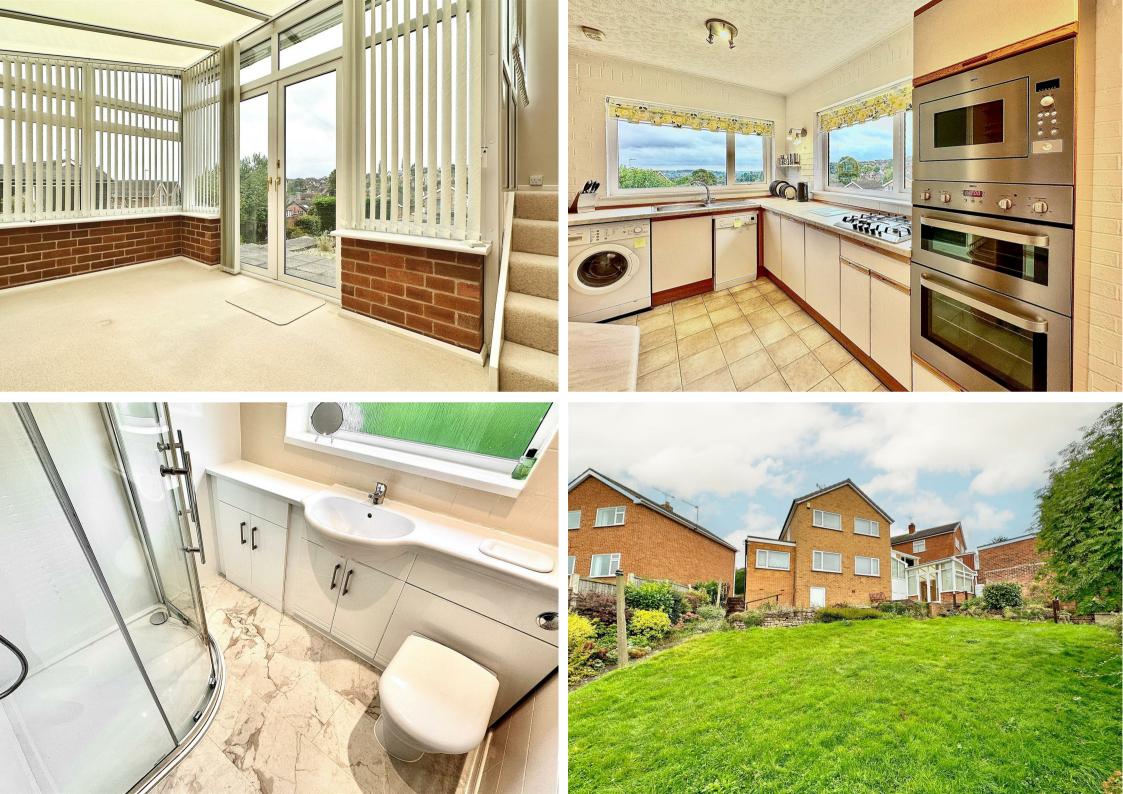

DavidJames the estate agent County Road, Gedling, Nottingham, NG4 4JL Offers In The Region Of £280,000

**About This Property** 

Situated in a generous plot is this EXTENDED 3 bedroom detached family home offered to the market with no upward chain and ideally situated for access to a variety of local schools, both Gedling and Mapperley's excellent range of amenities as well as the stunning Gedling Country Park! The ground floor accommodation comprises of an entrance hall, spacious lounge, separate dining room, versatile conservatory with an adjoining WC as well as a fitted kitchen with a generous range of units and integrated appliances, which include a double oven, microwave and gas hob with further space also available for freestanding appliances. Upstairs, the three bedrooms are complemented by variety of useful in-built storage cupboards and wardrobes as well as a modern family shower room with a three piece white suite and the addition of an electric shower and towel radiator. The generous garden enjoys an initial elevated patio area which leads on to a good-sized lawn with well stocked beds and borders whilst to the front, a further garden incorporates a resin driveway and garage for off-street parking.

- Detached family home with extended views and situated in a generous plot
- 3 ample sized bedrooms (with a variety of in-built wardrobes)
- PVC soffits and UPVC double glazed windows
- Spacious lounge feature wall and access to the separate dining room
- Ground floor WC and versatile conservatory with garden views and access
- Fitted breakfast kitchen with integrated oven, microwave and gas hob
- Modern family shower room with electric shower and towel radiator
- Generous established lawned garden With patio and access to a shed
- Recently laid resin path and a driveway provides access to the garage
- Sold with the benefit of no upward chain