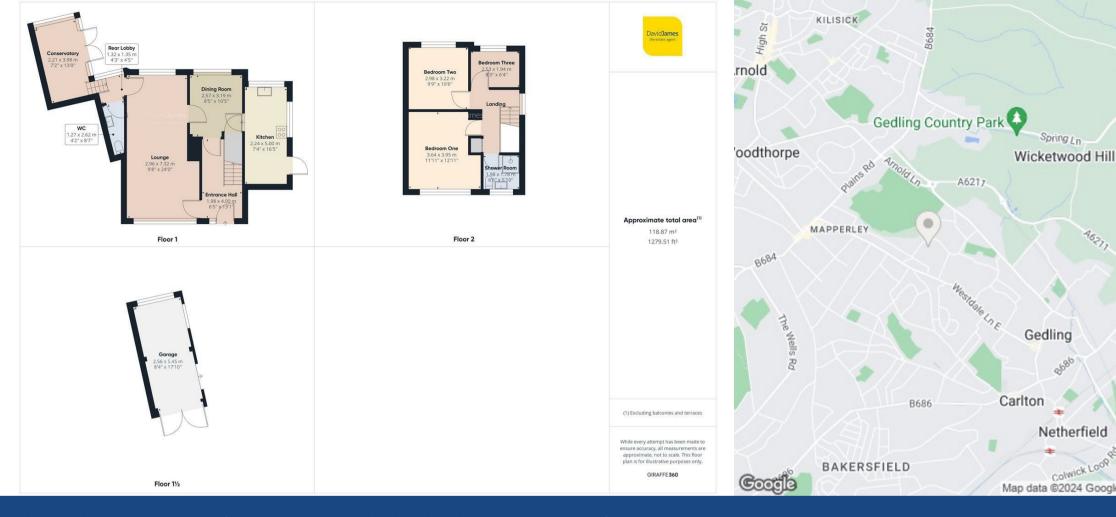

DavidJames the estate agent County Road, Gedling, Nottingham, NG4 4JL Offers In The Region Of £280,000

**About This Property** 

Situated in a generous plot is this EXTENDED 3 bedroom detached family home offered to the market with no upward chain and ideally situated for access to a variety of local schools, both Gedling and Mapperley's excellent range of amenities as well as the stunning Gedling Country Park! The ground floor accommodation comprises of an entrance hall, spacious lounge, separate dining room, versatile conservatory with an adjoining WC as well as a fitted kitchen with a generous range of units and integrated appliances, which include a double oven, microwave and gas hob with further space also available for freestanding appliances. Upstairs, the three bedrooms are complemented by variety of useful in-built storage cupboards and wardrobes as well as a modern family shower room with a three piece white suite and the addition of an electric shower and towel radiator. The generous garden enjoys an initial elevated patio area which leads on to a good-sized lawn with well stocked beds and borders whilst to the front, a further garden incorporates a resin driveway and garage for off-street parking.

- Detached family home with extended views and situated in a generous plot
- 3 ample sized bedrooms (with a variety of in-built wardrobes)
- PVC soffits and UPVC double glazed windows
- Spacious lounge feature wall and access to the separate dining room
- Ground floor WC and versatile conservatory with garden views and access
- Fitted breakfast kitchen with integrated oven, microwave and gas hob
- Modern family shower room with electric shower and towel radiator
- Generous established lawned garden With patio and access to a shed
- Recently laid resin path and a driveway provides access to the garage
- Sold with the benefit of no upward chain