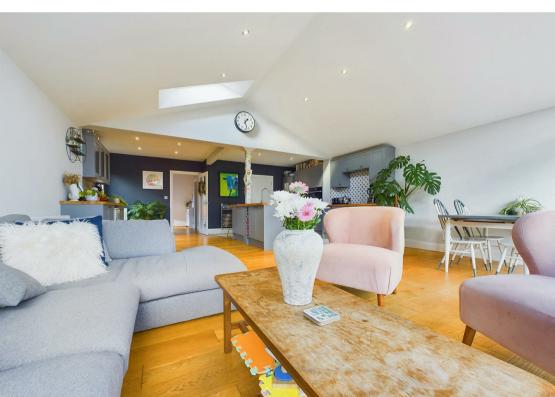

You're greeted by a welcoming entrance hall with the benefit of a useful cloaks cupboard as well as a downstairs WC. The house has been extended to create a stunning open plan living/dining/kitchen area, complete with large gable-ended sliding doors that not only invite an abundance of natural light but also offer delightful views and access to the generous south-easterly facing rear garden. The modern kitchen is equipped with integrated appliances, including double Bosch ovens, an induction hob and dishwasher whilst an adjoining utility room provides additional space for white goods. The home also features a fantastic lounge with a decorative fireplace, a bow window and the provision for high-speed fibre broadband connectivity.