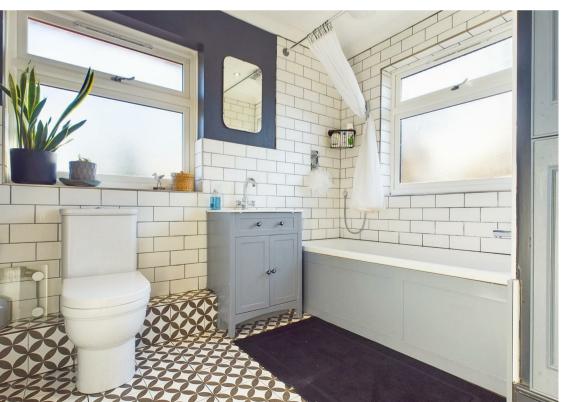

On the first floor, there are three well-proportioned bedrooms and a modern bathroom with a three-piece white suite, LED lighting, a towel radiator and a luxurious rainfall-style shower. A cupboard then houses the combi boiler.