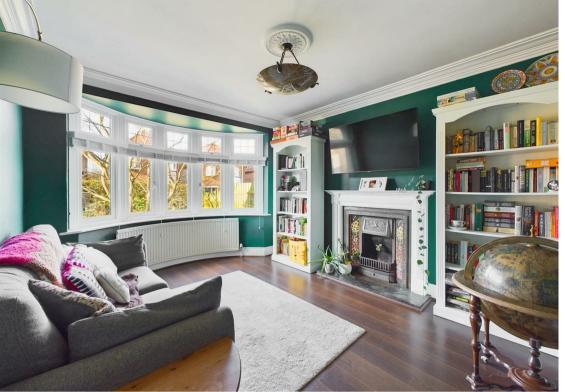

You're greeted by a welcoming entrance hall with the benefit of a useful cloaks cupboard as well as a downstairs WC. The house has been extended to create a stunning open plan living/dining/kitchen area, complete with large gable-ended sliding doors that not only invite an abundance of natural light but also offer delightful views and access to the generous south-easterly facing rear garden. The modern kitchen is equipped with integrated appliances, including double Bosch ovens, an induction hob and dishwasher whilst an adjoining utility room provides additional space for white goods. The home also features a fantastic lounge with a decorative fireplace, a bow window and the provision for high-speed fibre broadband connectivity.

- Extended traditional detached family home
- Beautifully-presented throughout
- Highly-sought after and convenient location in Mapperley
- Stunning gable-end open plan living space to the rear
- Modern kitchen with integrated appliances and a separate utility room
- Spacious lounge with feature decorative fireplace
- Three first floor bedrooms
- Modern bathroom with rainfall-style shower
- Generous south-easterly facing lawned garden with feature patio seating area
- Driveway to the front providing off-street parking