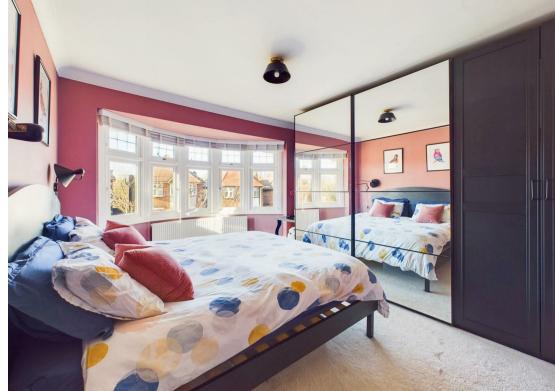

On the first floor, there are three well-proportioned bedrooms and a modern bathroom with a three-piece white suite, LED lighting, a towel radiator and a luxurious rainfall-style shower. A cupboard then houses the combi boiler.