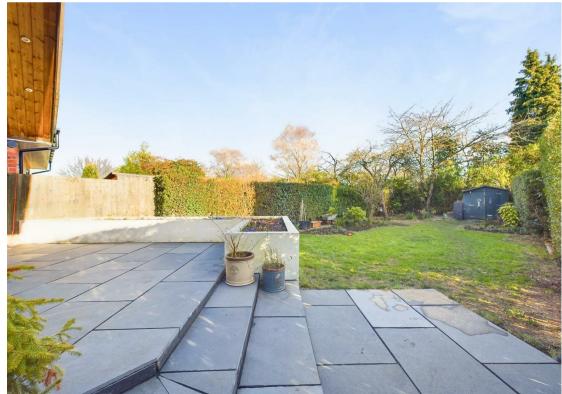

Additional benefits include a useful loft space with boarding, insulation, power and a fitted ladder, along with double glazing throughout.

Externally, the property boasts a well-maintained south-easterly facing lawned garden with a paved patio, external power, water and gas supply - ideal for outdoor relaxing or entertaining. A driveway at the front offers off-street parking, completing this superb family home!