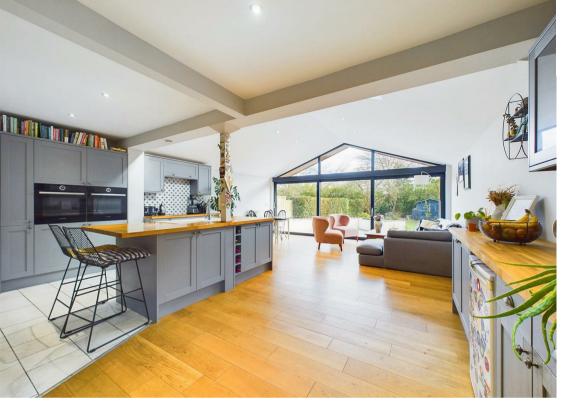

You're greeted by a welcoming entrance hall with the benefit of a useful cloaks cupboard as well as a downstairs WC. The house has been extended to create a stunning open plan living/dining/kitchen area, complete with large gable-ended sliding doors that not only invite an abundance of natural light but also offer delightful views and access to the generous south-easterly facing rear garden. The modern kitchen is equipped with integrated appliances, including double Bosch ovens, an induction hob and dishwasher whilst an adjoining utility room provides additional space for white goods. The home also features a fantastic lounge with a decorative fireplace, a bow window and the provision for high-speed fibre broadband connectivity.