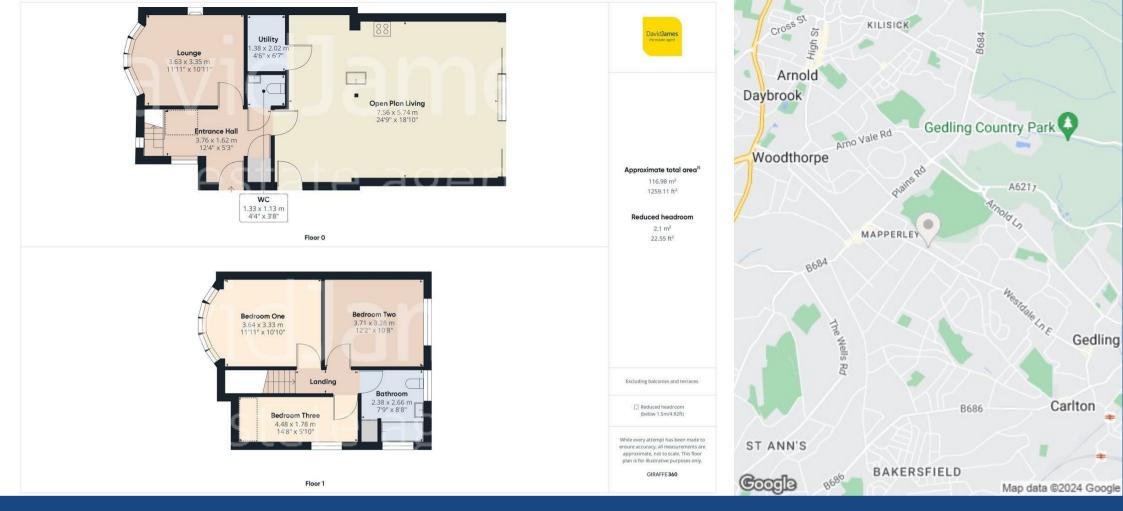

You're greeted by a welcoming entrance hall with the benefit of a useful cloaks cupboard as well as a downstairs WC. The house has been extended to create a stunning open plan living/dining/kitchen area, complete with large gable-ended sliding doors that not only invite an abundance of natural light but also offer delightful views and access to the generous south-easterly facing rear garden. The modern kitchen is equipped with integrated appliances, including double Bosch ovens, an induction hob and dishwasher whilst an adjoining utility room provides additional space for white goods. The home also features a fantastic lounge with a decorative fireplace, a bow window and the provision for high-speed fibre broadband connectivity.

On the first floor, there are three well-proportioned bedrooms and a modern bathroom with a three-piece white suite, LED lighting, a towel radiator and a luxurious rainfall-style shower. A cupboard then houses the combi boiler.

Additional benefits include a useful loft space with boarding, insulation, power and a fitted ladder, along with double glazing throughout.

Externally, the property boasts a well-maintained south-easterly facing lawned garden with a paved patio, external power, water and gas supply - ideal for outdoor relaxing or entertaining. A driveway at the front offers off-street parking, completing this superb family home!