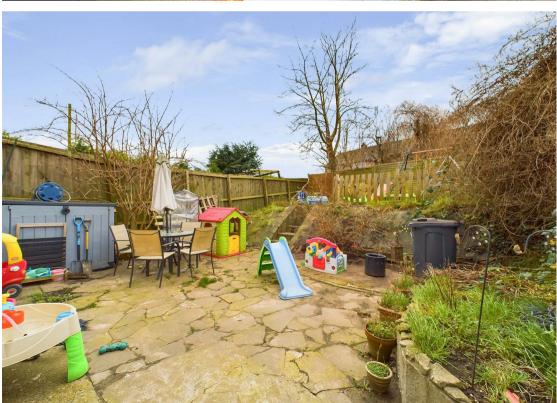

Upstairs, the property hosts three well-proportioned bedrooms, alongside a superb modern bathroom that includes a three-piece white suite with a rainfall-style shower head and a towel radiator.

Outside, the low-maintenance and enclosed rear garden faces south-westerly, providing a private and sunny outdoor space for relaxing.