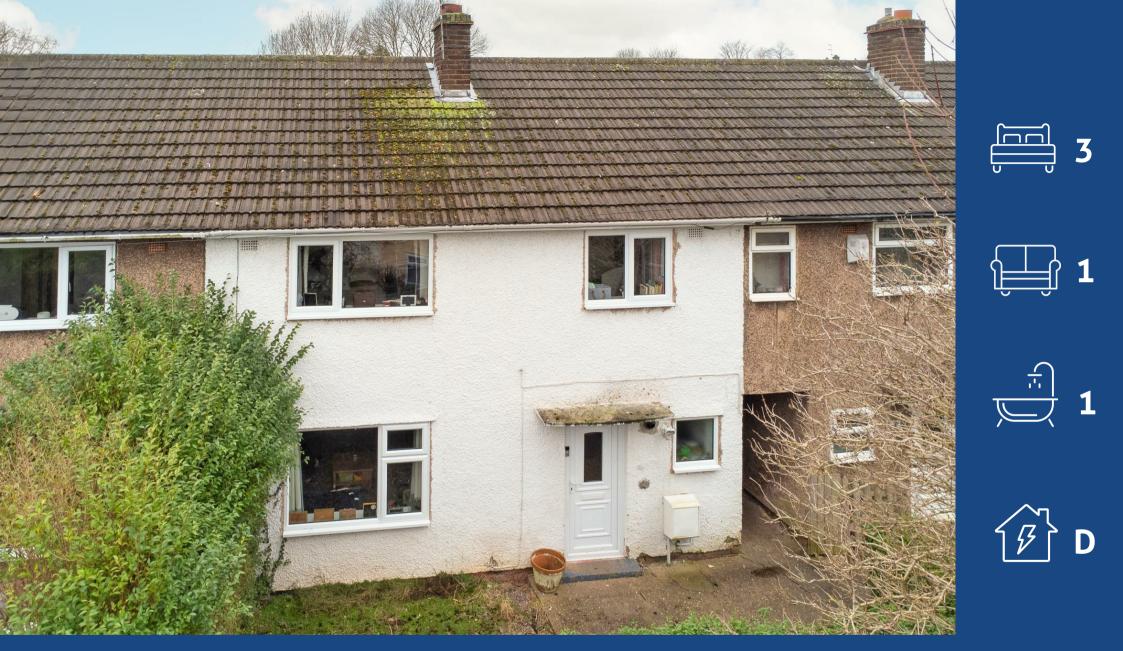

## **About This Property**

GUIDE PRICE £160,000 - £170,000. Presenting a mid-terrace house in the ever popular Gedling, this property is an exceptional opportunity for first-time buyers who are looking to take their first step on the property ladder! Conveniently located, it offers easy access to frequent bus services to the City Centre as well as close proximity to a range of schools.

- Mid-terrace house
- An ideal first-time purchase
- Popular location in Gedling
- Good-sized lounge/dining room
- Fitted kitchen with integrated cooking appliances
- Three bedrooms
- Superb modern bathroom with a three-piece white suite
- South-westerly facing rear garden
- Tucked away from the roadside
- Frequent bus services and schools within easy reach