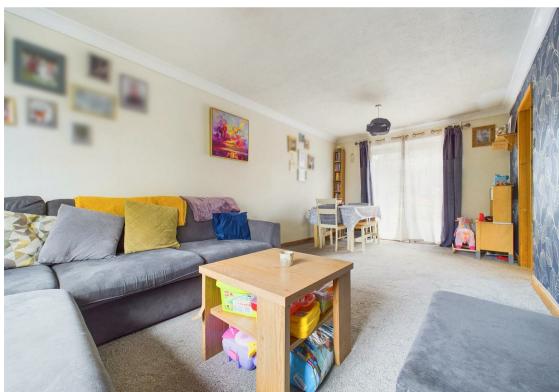

Inside, the residence boasts a spacious lounge/dining room with access to the garden as well as a good-sized kitchen, fitted with an integrated oven hob, and extractor with additional space for essential freestanding appliances including a washing machine, tumble dryer and fridge/freezer. Here, you'll also find the Ideal boiler which serves the central heating system.