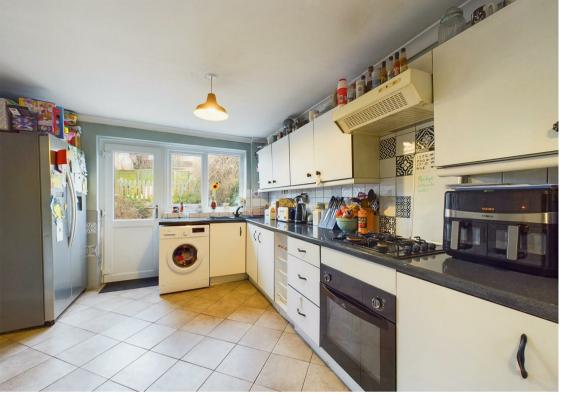

Inside, the residence boasts a spacious lounge/dining room with access to the garden as well as a good-sized kitchen, fitted with an integrated oven hob, and extractor with additional space for essential freestanding appliances including a washing machine, tumble dryer and fridge/freezer. Here, you'll also find the Ideal boiler which serves the central heating system.