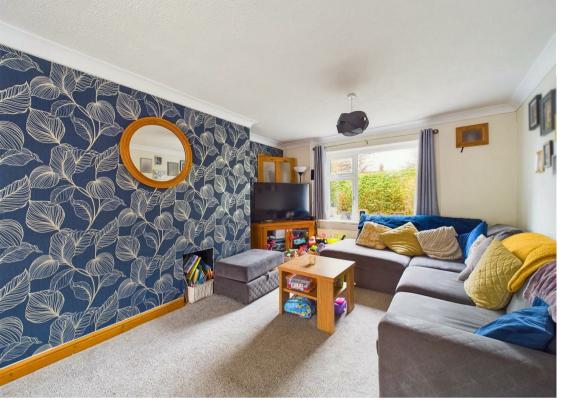

Inside, the residence boasts a spacious lounge/dining room with access to the garden as well as a good-sized kitchen, fitted with an integrated oven hob, and extractor with additional space for essential freestanding appliances including a washing machine, tumble dryer and fridge/freezer. Here, you'll also find the Ideal boiler which serves the central heating system.

Upstairs, the property hosts three well-proportioned bedrooms, alongside a superb modern bathroom that includes a three-piece white suite with a rainfall-style shower head and a towel radiator.

Outside, the low-maintenance and enclosed rear garden faces south-westerly, providing a private and sunny outdoor space for relaxing.