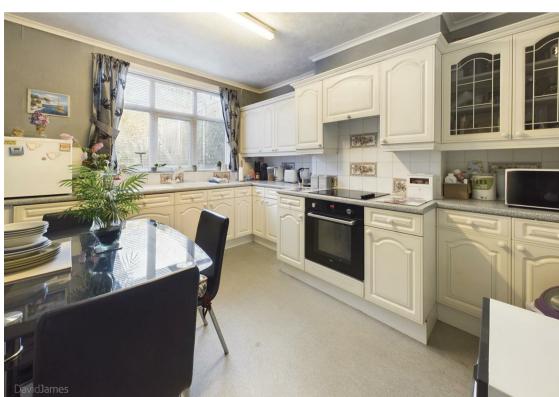

## **About This Property**

Introducing this traditional-style semi-detached house in sought-after Mapperley. The property features three well-proportioned bedrooms, providing ample space for comfortable family living. As you enter, a welcoming entrance hall includes a convenient storage cupboard with additional space and plumbing for a washing machine, along with a ground floor WC for added convenience. The lounge boasts a box bay window and a gas fire set within a fireplace. The dining kitchen is equipped with integrated appliances, including an oven and hob. Upstairs, a first-floor bathroom offers a white suite and washbasin in addition to a separate shower room with a mains shower and WC. The home is equipped with combination gas central heating, UPVC double glazing and an alarm system. Outside, a double-width driveway provides off-road parking, while the good-sized lawned rear garden, complete with a patio, offers a delightful outdoor retreat.

- Traditional style semi detached house
- Three bedrooms
- Entrance hall with storage cupboard with space and plumbing for a washing machine, ground floor Wc
- Lounge with box bay window and gas fire set to a fireplace
- Dining kitchen with integrated oven and hob
- First floor bathroom with white suite and washbasin, separate shower room with mains shower and Wc
- Combination gas central heating, UPVC double glazing, alarm system
- · Double width driveway provides off road parking
- Good sized lawned rear garden with patio