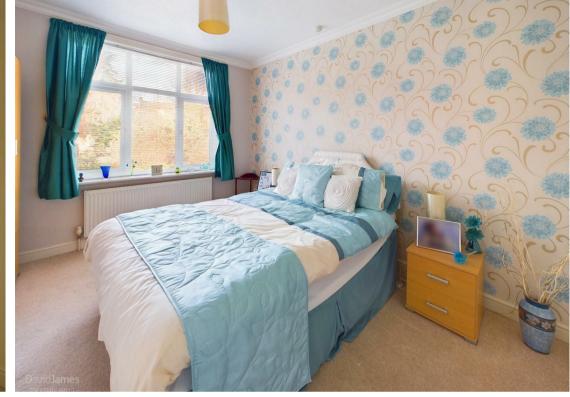

## **About This Property**

Introducing this traditional-style semi-detached house in sought-after Mapperley. The property features three well-proportioned bedrooms, providing ample space for comfortable family living. As you enter, a welcoming entrance hall includes a convenient storage cupboard with additional space and plumbing for a washing machine, along with a ground floor WC for added convenience. The lounge boasts a box bay window and a gas fire set within a fireplace. The dining kitchen is equipped with integrated appliances, including an oven and hob. Upstairs, a first-floor bathroom offers a white suite and washbasin in addition to a separate shower room with a mains shower and WC. The home is equipped with combination gas central heating, UPVC double glazing and an alarm system. Outside, a double-width driveway provides off-road parking, while the good-sized lawned rear garden, complete with a patio, offers a delightful outdoor retreat.

- Traditional style semi detached house
- Three bedrooms
- Entrance hall with storage cupboard with space and plumbing for a washing machine, ground floor Wc
- Lounge with box bay window and gas fire set to a fireplace
- Dining kitchen with integrated oven and hob
- First floor bathroom with white suite and washbasin, separate shower room with mains shower and Wc
- Combination gas central heating, UPVC double glazing, alarm system
- · Double width driveway provides off road parking
- Good sized lawned rear garden with patio