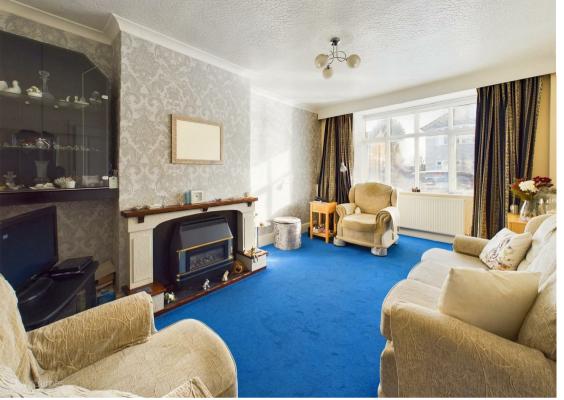

## **About This Property**

Introducing this traditional-style semi-detached house in sought-after Mapperley. The property features three well-proportioned bedrooms, providing ample space for comfortable family living. As you enter, a welcoming entrance hall includes a convenient storage cupboard with additional space and plumbing for a washing machine, along with a ground floor WC for added convenience. The lounge boasts a box bay window and a gas fire set within a fireplace. The dining kitchen is equipped with integrated appliances, including an oven and hob. Upstairs, a first-floor bathroom offers a white suite and washbasin in addition to a separate shower room with a mains shower and WC. The home is equipped with combination gas central heating, UPVC double glazing and an alarm system. Outside, a double-width driveway provides off-road parking, while the good-sized lawned rear garden, complete with a patio, offers a delightful outdoor retreat.

- Traditional style semi detached house
- Three bedrooms
- Entrance hall with storage cupboard with space and plumbing for a washing machine, ground floor Wc
- Lounge with box bay window and gas fire set to a fireplace
- Dining kitchen with integrated oven and hob
- First floor bathroom with white suite and washbasin, separate shower room with mains shower and Wc
- Combination gas central heating, UPVC double glazing, alarm system
- · Double width driveway provides off road parking
- Good sized lawned rear garden with patio