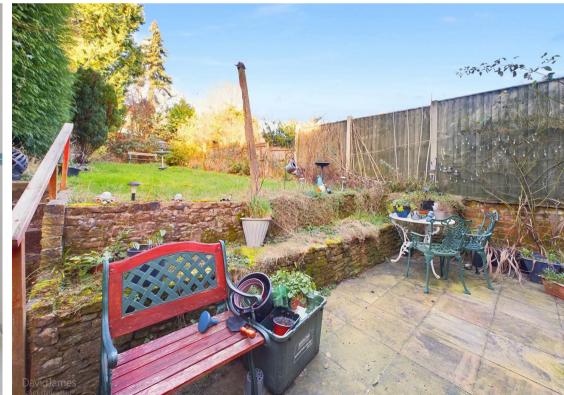

## **About This Property**

Introducing this traditional-style semi-detached house in sought-after Mapperley. The property features three well-proportioned bedrooms, providing ample space for comfortable family living. As you enter, a welcoming entrance hall includes a convenient storage cupboard with additional space and plumbing for a washing machine, along with a ground floor WC for added convenience. The lounge boasts a box bay window and a gas fire set within a fireplace. The dining kitchen is equipped with integrated appliances, including an oven and hob. Upstairs, a first-floor bathroom offers a white suite and washbasin in addition to a separate shower room with a mains shower and WC. The home is equipped with combination gas central heating, UPVC double glazing and an alarm system. Outside, a double-width driveway provides off-road parking, while the good-sized lawned rear garden, complete with a patio, offers a delightful outdoor retreat.

- Traditional style semi detached house
- Three bedrooms
- Entrance hall with storage cupboard with space and plumbing for a washing machine, ground floor Wc
- Lounge with box bay window and gas fire set to a fireplace
- Dining kitchen with integrated oven and hob
- First floor bathroom with white suite and washbasin, separate shower room with mains shower and Wc
- Combination gas central heating, UPVC double glazing, alarm system
- · Double width driveway provides off road parking
- Good sized lawned rear garden with patio