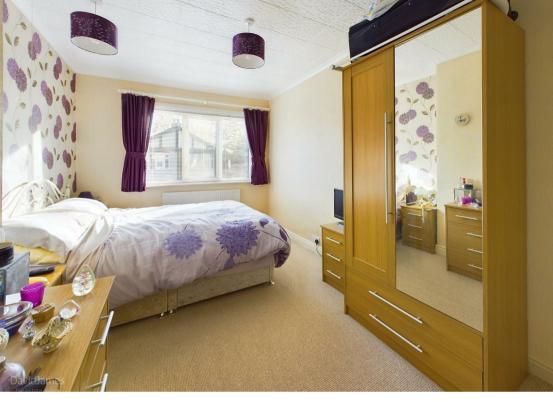

## **About This Property**

Introducing this traditional-style semi-detached house in sought-after Mapperley. The property features three well-proportioned bedrooms, providing ample space for comfortable family living. As you enter, a welcoming entrance hall includes a convenient storage cupboard with additional space and plumbing for a washing machine, along with a ground floor WC for added convenience. The lounge boasts a box bay window and a gas fire set within a fireplace. The dining kitchen is equipped with integrated appliances, including an oven and hob. Upstairs, a first-floor bathroom offers a white suite and washbasin in addition to a separate shower room with a mains shower and WC. The home is equipped with combination gas central heating, UPVC double glazing and an alarm system. Outside, a double-width driveway provides off-road parking, while the good-sized lawned rear garden, complete with a patio, offers a delightful outdoor retreat.

- Traditional style semi detached house
- Three bedrooms
- Entrance hall with storage cupboard with space and plumbing for a washing machine, ground floor Wc
- Lounge with box bay window and gas fire set to a fireplace
- Dining kitchen with integrated oven and hob
- First floor bathroom with white suite and washbasin, separate shower room with mains shower and Wc
- Combination gas central heating, UPVC double glazing, alarm system
- · Double width driveway provides off road parking
- Good sized lawned rear garden with patio