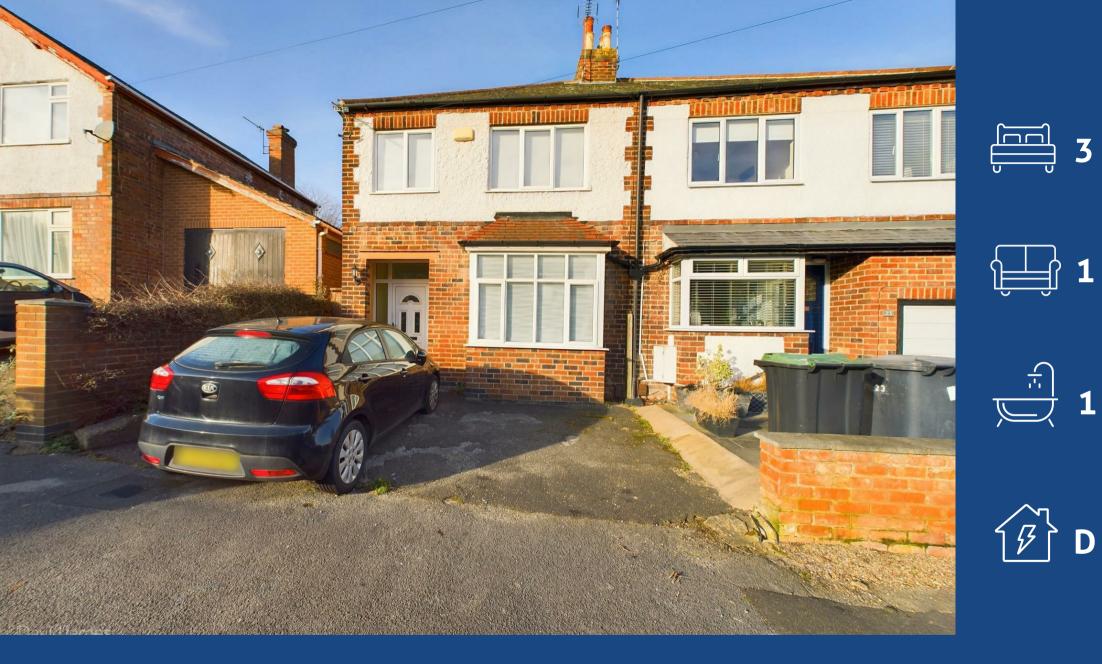

## David**James**

the estate agent

Kent Road, Mapperley, Nottingham, NG3 6BE Guide Price £250,000

## **About This Property**

Introducing this traditional-style semi-detached house in sought-after Mapperley. The property features three well-proportioned bedrooms, providing ample space for comfortable family living. As you enter, a welcoming entrance hall includes a convenient storage cupboard with additional space and plumbing for a washing machine, along with a ground floor WC for added convenience. The lounge boasts a box bay window and a gas fire set within a fireplace. The dining kitchen is equipped with integrated appliances, including an oven and hob. Upstairs, a first-floor bathroom offers a white suite and washbasin in addition to a separate shower room with a mains shower and WC. The home is equipped with combination gas central heating, UPVC double glazing and an alarm system. Outside, a double-width driveway provides off-road parking, while the good-sized lawned rear garden, complete with a patio, offers a delightful outdoor retreat.

- Traditional style semi detached house
- Three bedrooms
- Entrance hall with storage cupboard with space and plumbing for a washing machine, ground floor Wc
- Lounge with box bay window and gas fire set to a fireplace
- Dining kitchen with integrated oven and hob
- First floor bathroom with white suite and washbasin, separate shower room with mains shower and Wc
- Combination gas central heating, UPVC double glazing, alarm system
- · Double width driveway provides off road parking
- Good sized lawned rear garden with patio