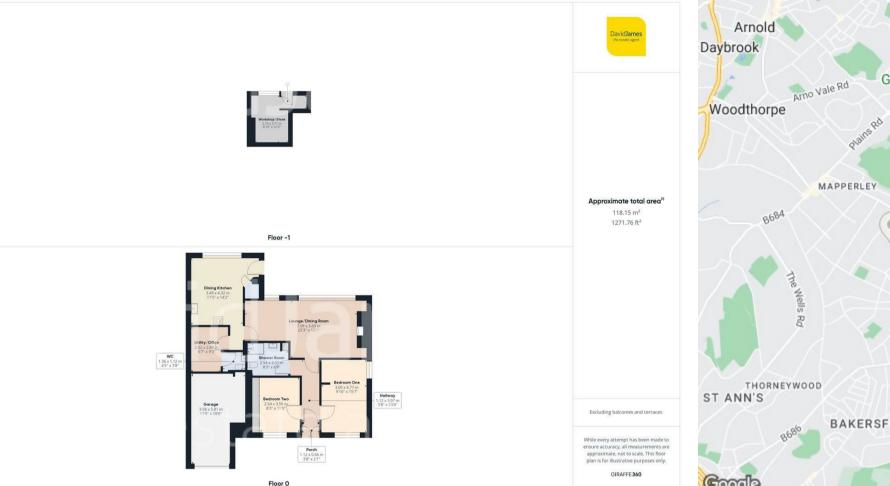

## **About This Property**

GUIDE PRICE £300,000 - £325,000. This detached bungalow in Mapperley offers a unique blend of comfort and panoramic views over the local area from its rear elevation. Boasting two bedrooms, each equipped with fitted wardrobes, the property welcomes you through an entrance porch into a hallway. The lounge/dining room exudes charm with an Inglenook style fireplace housing an electric log effect burner, creating a cozy atmosphere. The dining kitchen comes complete with a range cooker and extractor whilst an office/utility room and a WC with washbasin enhance the practicality of the layout. The shower room/WC features a generously sized cubicle with an electric shower. There is also combination gas central heating and UPVC double glazing throughout. The rear garden offers a raised decked area, various patio spaces, and established borders with diverse planting. A low ground floor storeroom/workshop with external access adds versatility. The property is complemented by a driveway and a good-sized garage, providing ample off-road parking.

- Detached bungalow with great views to the rear elevation over the local area
- Two bedrooms, both with fitted wardrobes
- Entrance porch and hallway
- Lounge/dining room with Inglenook style fireplace and electric log effect burner
- Dining kitchen with range cooker and extractor
- Office/utility room, Wc with washbasin
- Shower room/Wc with good sized shower cubicle and electric shower
- Combination gas central heating, UPVC double glazing
- Rear garden with raised decked area, patio areas and established borders with varied planting, low ground floor storeroom/workshop with external access
- Driveway and good sized garage provide off road parking

Gedling Country Park Spring L A6217 Nesidale Ln E Gedling Carlton B686 BAKERSFIELD Colwick Goodle Map data ©2024 Google

These particulars are produced in good faith, are set out as a general guide only and do not constitute any part of a contract. No person in the employment of David James Estate Agents Ltd has any authority to make any representation whatsoever in relation to the property. All services, together with electrical fittings or fitted appliances have NOT been tested. All the measurements given in the details are approximate. Floor plans are for illustrative purposes only and are not drawn to scale. The position and size of doors, windows, appliances and other features are approximate only. The photographs of this property have been taken with a 10mm wide-angle lens. No responsibility can be accepted for any loss or expense incurred in viewing. If you have a property to sell you may wish to take advantage of our free valuation service. David James Estate Agents have established professional relationships with third-party suppliers for the provision of services to Clients. As remuneration for this professional relationship, the agent receives referral commission from the third-party company. David James Estate Agents receives the following commission from each third party supplier on a per referral basis: W A Barnes Ltd: £60 including VAT. All Moves UK Ltd: 18% including VAT of the invoice total (£107 including VAT average). MoveWithUs Limited: £188 including VAT (average)