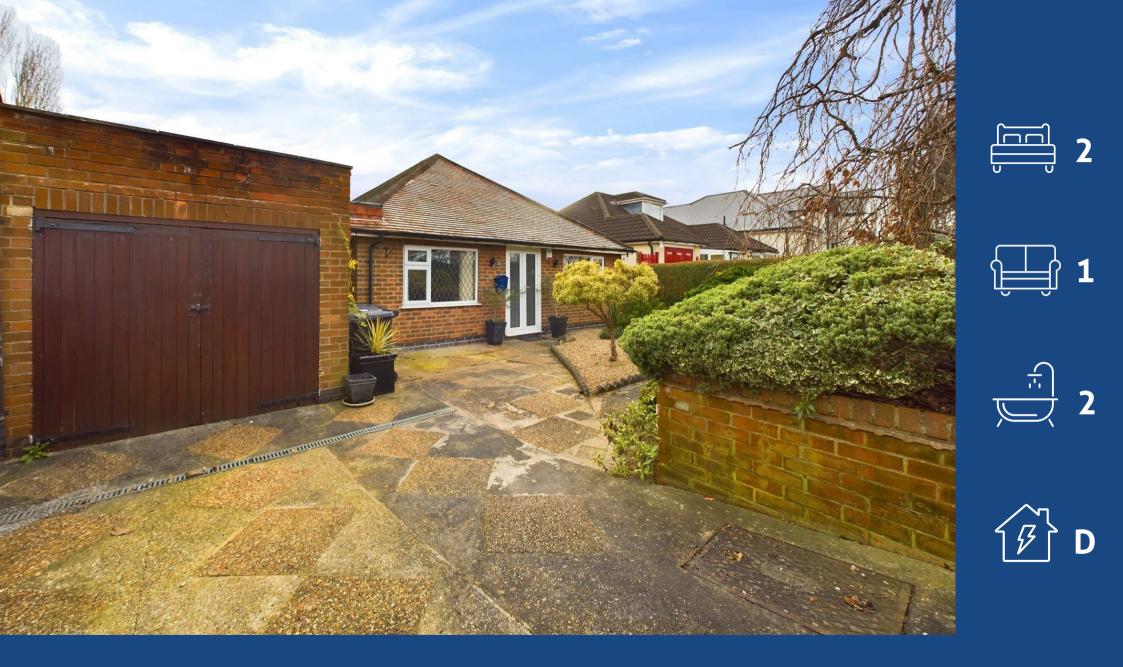

## **About This Property**

GUIDE PRICE £300,000 - £325,000. This detached bungalow in Mapperley offers a unique blend of comfort and panoramic views over the local area from its rear elevation. Boasting two bedrooms, each equipped with fitted wardrobes, the property welcomes you through an entrance porch into a hallway. The lounge/dining room exudes charm with an Inglenook style fireplace housing an electric log effect burner, creating a cozy atmosphere. The dining kitchen comes complete with a range cooker and extractor whilst an office/utility room and a WC with washbasin enhance the practicality of the layout. The shower room/WC features a generously sized cubicle with an electric shower. There is also combination gas central heating and UPVC double glazing throughout. The rear garden offers a raised decked area, various patio spaces, and established borders with diverse planting. A low ground floor storeroom/workshop with external access adds versatility. The property is complemented by a driveway and a good-sized garage, providing ample off-road parking.

- Detached bungalow with great views to the rear elevation over the local area
- Two bedrooms, both with fitted wardrobes
- Entrance porch and hallway
- Lounge/dining room with Inglenook style fireplace and electric log effect burner
- Dining kitchen with range cooker and extractor
- Office/utility room, Wc with washbasin
- Shower room/Wc with good sized shower cubicle and electric shower
- Combination gas central heating, UPVC double glazing
- Rear garden with raised decked area, patio areas and established borders with varied planting, low ground floor storeroom/workshop with external access
- Driveway and good sized garage provide off road parking