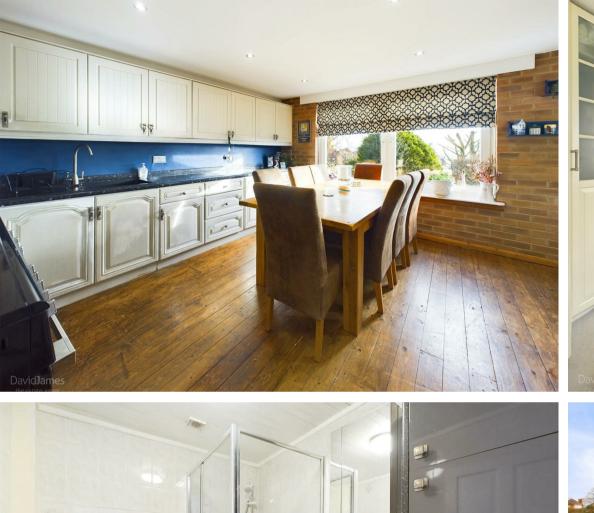

## **About This Property**

GUIDE PRICE £300,000 - £325,000. This detached bungalow in Mapperley offers a unique blend of comfort and panoramic views over the local area from its rear elevation. Boasting two bedrooms, each equipped with fitted wardrobes, the property welcomes you through an entrance porch into a hallway. The lounge/dining room exudes charm with an Inglenook style fireplace housing an electric log effect burner, creating a cozy atmosphere. The dining kitchen comes complete with a range cooker and extractor whilst an office/utility room and a WC with washbasin enhance the practicality of the layout. The shower room/WC features a generously sized cubicle with an electric shower. There is also combination gas central heating and UPVC double glazing throughout. The rear garden offers a raised decked area, various patio spaces, and established borders with diverse planting. A low ground floor storeroom/workshop with external access adds versatility. The property is complemented by a driveway and a good-sized garage, providing ample off-road parking.

- Detached bungalow with great views to the rear elevation over the local area
- Two bedrooms, both with fitted wardrobes
- Entrance porch and hallway
- Lounge/dining room with Inglenook style fireplace and electric log effect burner
- Dining kitchen with range cooker and extractor
- Office/utility room, Wc with washbasin
- Shower room/Wc with good sized shower cubicle and electric shower
- Combination gas central heating, UPVC double glazing
- Rear garden with raised decked area, patio areas and established borders with varied planting, low ground floor storeroom/workshop with external access
- Driveway and good sized garage provide off road parking