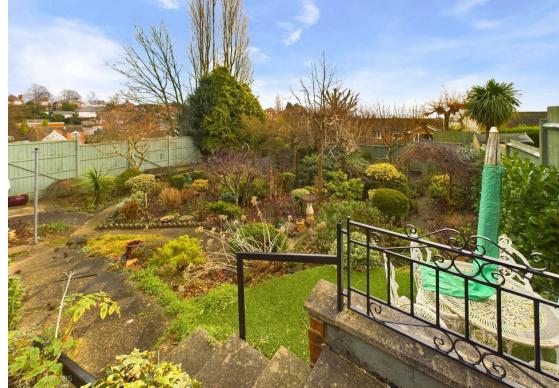

## **About This Property**

GUIDE PRICE £300,000 - £325,000. This detached bungalow in Mapperley offers a unique blend of comfort and panoramic views over the local area from its rear elevation. Boasting two bedrooms, each equipped with fitted wardrobes, the property welcomes you through an entrance porch into a hallway. The lounge/dining room exudes charm with an Inglenook style fireplace housing an electric log effect burner, creating a cozy atmosphere. The dining kitchen comes complete with a range cooker and extractor whilst an office/utility room and a WC with washbasin enhance the practicality of the layout. The shower room/WC features a generously sized cubicle with an electric shower. There is also combination gas central heating and UPVC double glazing throughout. The rear garden offers a raised decked area, various patio spaces, and established borders with diverse planting. A low ground floor storeroom/workshop with external access adds versatility. The property is complemented by a driveway and a good-sized garage, providing ample off-road parking.

- Detached bungalow with great views to the rear elevation over the local area
- Two bedrooms, both with fitted wardrobes
- Entrance porch and hallway
- Lounge/dining room with Inglenook style fireplace and electric log effect burner
- Dining kitchen with range cooker and extractor
- Office/utility room, Wc with washbasin
- Shower room/Wc with good sized shower cubicle and electric shower
- Combination gas central heating, UPVC double glazing
- Rear garden with raised decked area, patio areas and established borders with varied planting, low ground floor storeroom/workshop with external access
- Driveway and good sized garage provide off road parking