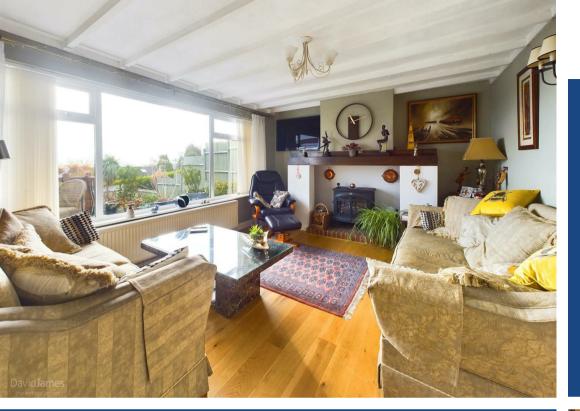

## **About This Property**

GUIDE PRICE £300,000 - £325,000. This detached bungalow in Mapperley offers a unique blend of comfort and panoramic views over the local area from its rear elevation. Boasting two bedrooms, each equipped with fitted wardrobes, the property welcomes you through an entrance porch into a hallway. The lounge/dining room exudes charm with an Inglenook style fireplace housing an electric log effect burner, creating a cozy atmosphere. The dining kitchen comes complete with a range cooker and extractor whilst an office/utility room and a WC with washbasin enhance the practicality of the layout. The shower room/WC features a generously sized cubicle with an electric shower. There is also combination gas central heating and UPVC double glazing throughout. The rear garden offers a raised decked area, various patio spaces, and established borders with diverse planting. A low ground floor storeroom/workshop with external access adds versatility. The property is complemented by a driveway and a good-sized garage, providing ample off-road parking.

- Detached bungalow with great views to the rear elevation over the local area
- Two bedrooms, both with fitted wardrobes
- Entrance porch and hallway
- Lounge/dining room with Inglenook style fireplace and electric log effect burner
- Dining kitchen with range cooker and extractor
- Office/utility room, Wc with washbasin
- Shower room/Wc with good sized shower cubicle and electric shower
- Combination gas central heating, UPVC double glazing
- Rear garden with raised decked area, patio areas and established borders with varied planting, low ground floor storeroom/workshop with external access
- Driveway and good sized garage provide off road parking