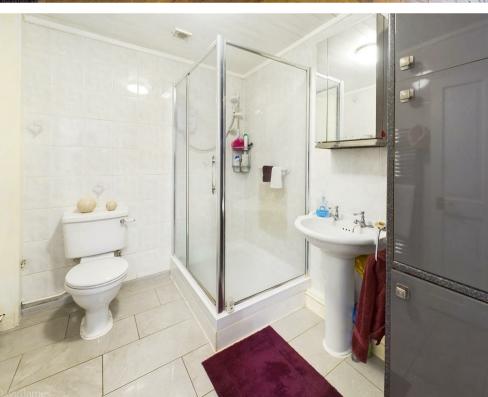

## **About This Property**

GUIDE PRICE £300,000 - £325,000. This detached bungalow in Mapperley offers a unique blend of comfort and panoramic views over the local area from its rear elevation. Boasting two bedrooms, each equipped with fitted wardrobes, the property welcomes you through an entrance porch into a hallway. The lounge/dining room exudes charm with an Inglenook style fireplace housing an electric log effect burner, creating a cozy atmosphere. The dining kitchen comes complete with a range cooker and extractor whilst an office/utility room and a WC with washbasin enhance the practicality of the layout. The shower room/WC features a generously sized cubicle with an electric shower. There is also combination gas central heating and UPVC double glazing throughout. The rear garden offers a raised decked area, various patio spaces, and established borders with diverse planting. A low ground floor storeroom/workshop with external access adds versatility. The property is complemented by a driveway and a good-sized garage, providing ample off-road parking.

- Detached bungalow with great views to the rear elevation over the local area
- Two bedrooms, both with fitted wardrobes
- Entrance porch and hallway
- Lounge/dining room with Inglenook style fireplace and electric log effect burner
- Dining kitchen with range cooker and extractor
- Office/utility room, Wc with washbasin
- Shower room/Wc with good sized shower cubicle and electric shower
- Combination gas central heating, UPVC double glazing
- Rear garden with raised decked area, patio areas and established borders with varied planting, low ground floor storeroom/workshop with external access
- Driveway and good sized garage provide off road parking