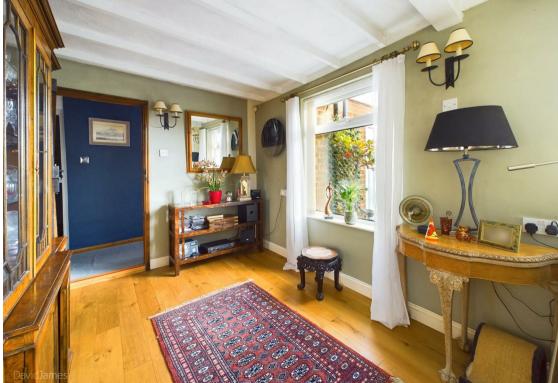

## **About This Property**

GUIDE PRICE £300,000 - £325,000. This detached bungalow in Mapperley offers a unique blend of comfort and panoramic views over the local area from its rear elevation. Boasting two bedrooms, each equipped with fitted wardrobes, the property welcomes you through an entrance porch into a hallway. The lounge/dining room exudes charm with an Inglenook style fireplace housing an electric log effect burner, creating a cozy atmosphere. The dining kitchen comes complete with a range cooker and extractor whilst an office/utility room and a WC with washbasin enhance the practicality of the layout. The shower room/WC features a generously sized cubicle with an electric shower. There is also combination gas central heating and UPVC double glazing throughout. The rear garden offers a raised decked area, various patio spaces, and established borders with diverse planting. A low ground floor storeroom/workshop with external access adds versatility. The property is complemented by a driveway and a good-sized garage, providing ample off-road parking.