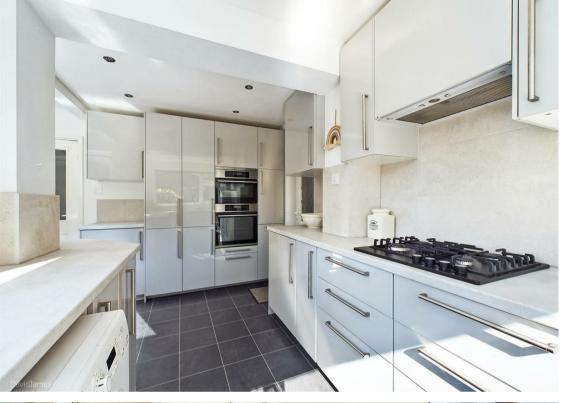

## **About This Property**

A well presented and extended 4 bedroom detached family home ideally situated to take full advantage of both Mapperley and Arnold's amenities with convenient access to a variety of local schools and frequent transport links to the city centre and surrounding areas! The ground floor accommodation comprises a porch, entrance hall with cloakroom/WC and useful understairs storage cupboards as well as a bright and spacious lounge/dining room with patio doors to the garden whilst the beautiful recently fitted modern kitchen enjoys a generous range of units, a breakfast bar and a range of integrated appliances which include an electric oven, combi microwave oven, gas hob with extractor, under-counter fridge and a slimline dishwasher. Upstairs, the four bedrooms are complemented by a variety of in-built and freestanding wardrobes and a bathroom fitted with a three piece white suite which also includes an over-bath electric shower and a towel radiator. Outside, the property backs onto an established green space providing privacy with the enclosed southerly-facing garden being designed with low maintenance in mind, enjoying an initial patio seating area leading onto artificial lawn and a summerhouse. To the front, a driveway ensures off-street parking for up to two vehicles with the further benefit of a garage which has been partitioned for useful storage.

- Extended detached family home
- 4 bedrooms
- Entrance hall with cloakroom/WC, porch and useful understairs storage
- Bright and spacious lounge/dining room with patio doors
- Beautiful recently fitted modern breakfast kitchen with integrated appliances
- Bathroom with three piece white suite, electric shower and towel radiator
- Low maintenance southerly-facing rear garden with patio, artificial lawn and summerhouse
- Driveway for two vehicles
- Integral garage (now partitioned to provide useful storage)
- Highly sought after residential location