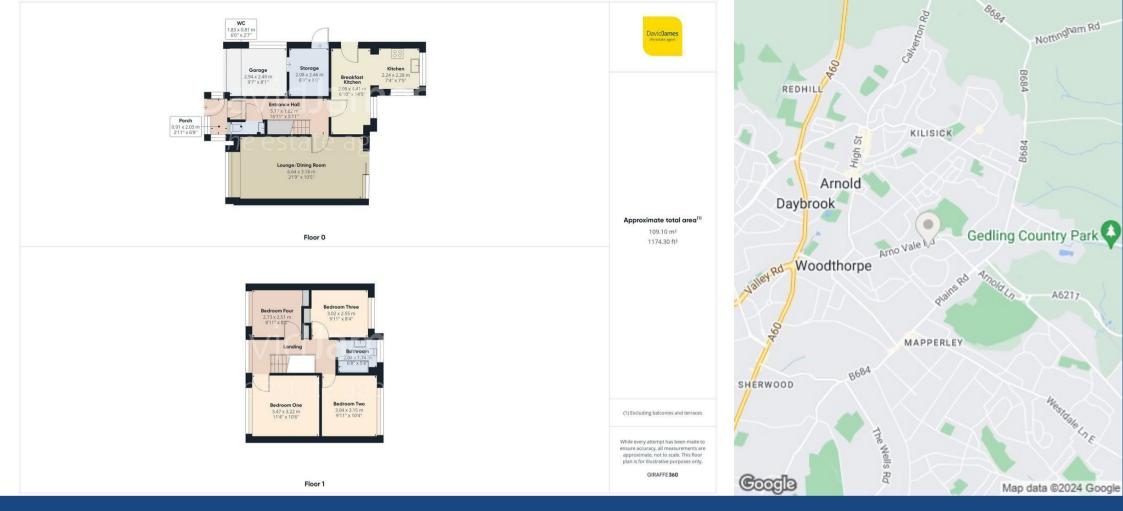

## **About This Property**

A well presented and extended 4 bedroom detached family home ideally situated to take full advantage of both Mapperley and Arnold's amenities with convenient access to a variety of local schools and frequent transport links to the city centre and surrounding areas! The ground floor accommodation comprises a porch, entrance hall with cloakroom/WC and useful understairs storage cupboards as well as a bright and spacious lounge/dining room with patio doors to the garden whilst the beautiful recently fitted modern kitchen enjoys a generous range of units, a breakfast bar and a range of integrated appliances which include an electric oven, combi microwave oven, gas hob with extractor, under-counter fridge and a slimline dishwasher. Upstairs, the four bedrooms are complemented by a variety of in-built and freestanding wardrobes and a bathroom fitted with a three piece white suite which also includes an over-bath electric shower and a towel radiator. Outside, the property backs onto an established green space providing privacy with the enclosed southerly-facing garden being designed with low maintenance in mind, enjoying an initial patio seating area leading onto artificial lawn and a summerhouse. To the front, a driveway ensures off-street parking for up to two vehicles with the further benefit of a garage which has been partitioned for useful storage.

- Extended detached family home
- 4 bedrooms
- Entrance hall with cloakroom/WC, porch and useful understairs storage
- Bright and spacious lounge/dining room with patio doors
- Beautiful recently fitted modern breakfast kitchen with integrated appliances
- Bathroom with three piece white suite, electric shower and towel radiator
- Low maintenance southerly-facing rear garden with patio, artificial lawn and summerhouse
- Driveway for two vehicles
- Integral garage (now partitioned to provide useful storage)
- Highly sought after residential location