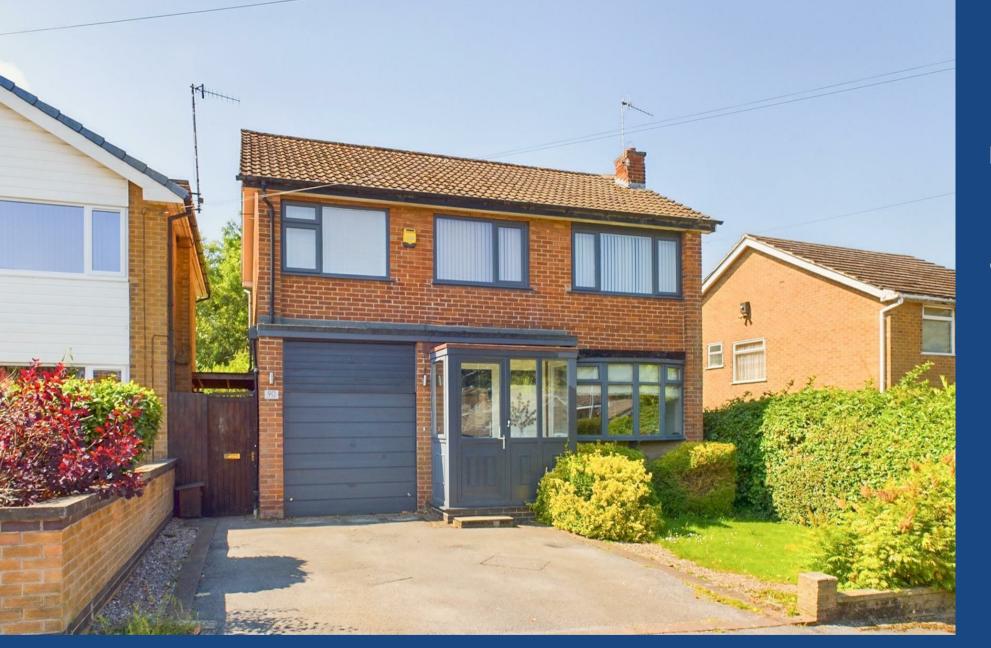

## **About This Property**

A well presented and extended 4 bedroom detached family home ideally situated to take full advantage of both Mapperley and Arnold's amenities with convenient access to a variety of local schools and frequent transport links to the city centre and surrounding areas! The ground floor accommodation comprises a porch, entrance hall with cloakroom/WC and useful understairs storage cupboards as well as a bright and spacious lounge/dining room with patio doors to the garden whilst the beautiful recently fitted modern kitchen enjoys a generous range of units, a breakfast bar and a range of integrated appliances which include an electric oven, combi microwave oven, gas hob with extractor, under-counter fridge and a slimline dishwasher. Upstairs, the four bedrooms are complemented by a variety of in-built and freestanding wardrobes and a bathroom fitted with a three piece white suite which also includes an over-bath electric shower and a towel radiator. Outside, the property backs onto an established green space providing privacy with the enclosed southerly-facing garden being designed with low maintenance in mind, enjoying an initial patio seating area leading onto artificial lawn and a summerhouse. To the front, a driveway ensures off-street parking for up to two vehicles with the further benefit of a garage which has been partitioned for useful storage.

- Extended detached family home
- 4 bedrooms
- Entrance hall with cloakroom/WC, porch and useful understairs storage
- Bright and spacious lounge/dining room with patio doors
- Beautiful recently fitted modern breakfast kitchen with integrated appliances
- Bathroom with three piece white suite, electric shower and towel radiator
- Low maintenance southerly-facing rear garden with patio, artificial lawn and summerhouse
- Driveway for two vehicles
- Integral garage (now partitioned to provide useful storage)
- Highly sought after residential location