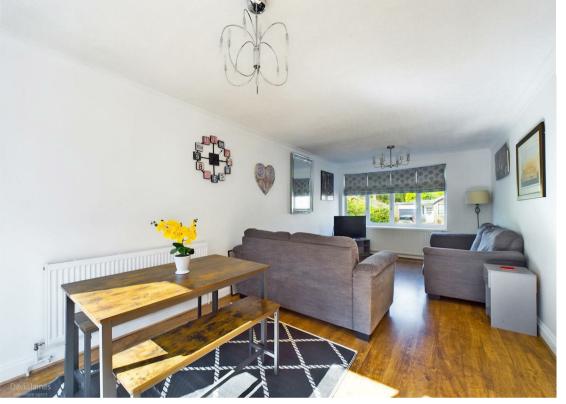

## **About This Property**

A well presented and extended 4 bedroom detached family home ideally situated to take full advantage of both Mapperley and Arnold's amenities with convenient access to a variety of local schools and frequent transport links to the city centre and surrounding areas! The ground floor accommodation comprises a porch, entrance hall with cloakroom/WC and useful understairs storage cupboards as well as a bright and spacious lounge/dining room with patio doors to the garden whilst the beautiful recently fitted modern kitchen enjoys a generous range of units, a breakfast bar and a range of integrated appliances which include an electric oven, combi microwave oven, gas hob with extractor, under-counter fridge and a slimline dishwasher. Upstairs, the four bedrooms are complemented by a variety of in-built and freestanding wardrobes and a bathroom fitted with a three piece white suite which also includes an over-bath electric shower and a towel radiator. Outside, the property backs onto an established green space providing privacy with the enclosed southerly-facing garden being designed with low maintenance in mind, enjoying an initial patio seating area leading onto artificial lawn and a summerhouse. To the front, a driveway ensures off-street parking for up to two vehicles with the further benefit of a garage which has been partitioned for useful storage.

- Extended detached family home
- 4 bedrooms
- Entrance hall with cloakroom/WC, porch and useful understairs storage
- Bright and spacious lounge/dining room with patio doors
- Beautiful recently fitted modern breakfast kitchen with integrated appliances
- Bathroom with three piece white suite, electric shower and towel radiator
- Low maintenance southerly-facing rear garden with patio, artificial lawn and summerhouse
- Driveway for two vehicles
- Integral garage (now partitioned to provide useful storage)
- Highly sought after residential location