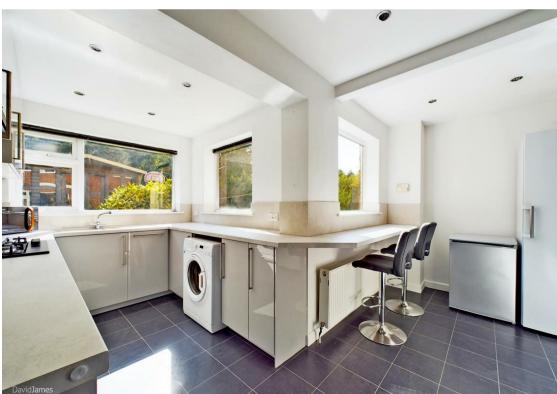

## **About This Property**

A well presented and extended 4 bedroom detached family home ideally situated to take full advantage of both Mapperley and Arnold's amenities with convenient access to a variety of local schools and frequent transport links to the city centre and surrounding areas! The ground floor accommodation comprises a porch, entrance hall with cloakroom/WC and useful understairs storage cupboards as well as a bright and spacious lounge/dining room with patio doors to the garden whilst the beautiful recently fitted modern kitchen enjoys a generous range of units, a breakfast bar and a range of integrated appliances which include an electric oven, combi microwave oven, gas hob with extractor, under-counter fridge and a slimline dishwasher. Upstairs, the four bedrooms are complemented by a variety of in-built and freestanding wardrobes and a bathroom fitted with a three piece white suite which also includes an over-bath electric shower and a towel radiator. Outside, the property backs onto an established green space providing privacy with the enclosed southerly-facing garden being designed with low maintenance in mind, enjoying an initial patio seating area leading onto artificial lawn and a summerhouse. To the front, a driveway ensures off-street parking for up to two vehicles with the further benefit of a garage which has been partitioned for useful storage.

- Extended detached family home
- 4 bedrooms
- Entrance hall with cloakroom/WC, porch and useful understairs storage
- Bright and spacious lounge/dining room with patio doors
- Beautiful recently fitted modern breakfast kitchen with integrated appliances
- Bathroom with three piece white suite, electric shower and towel radiator
- Low maintenance southerly-facing rear garden with patio, artificial lawn and summerhouse
- Driveway for two vehicles
- Integral garage (now partitioned to provide useful storage)
- Highly sought after residential location