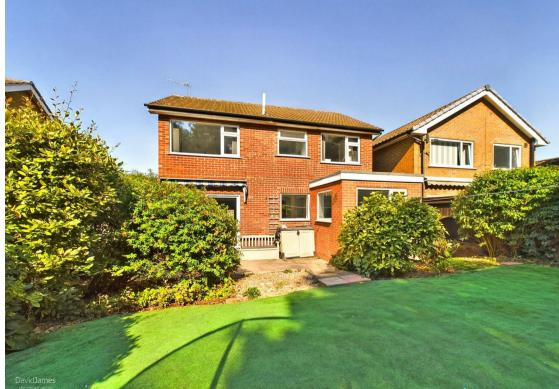

## **About This Property**

A well presented and extended 4 bedroom detached family home ideally situated to take full advantage of both Mapperley and Arnold's amenities with convenient access to a variety of local schools and frequent transport links to the city centre and surrounding areas! The ground floor accommodation comprises a porch, entrance hall with cloakroom/WC and useful understairs storage cupboards as well as a bright and spacious lounge/dining room with patio doors to the garden whilst the beautiful recently fitted modern kitchen enjoys a generous range of units, a breakfast bar and a range of integrated appliances which include an electric oven, combi microwave oven, gas hob with extractor, under-counter fridge and a slimline dishwasher. Upstairs, the four bedrooms are complemented by a variety of in-built and freestanding wardrobes and a bathroom fitted with a three piece white suite which also includes an over-bath electric shower and a towel radiator. Outside, the property backs onto an established green space providing privacy with the enclosed southerly-facing garden being designed with low maintenance in mind, enjoying an initial patio seating area leading onto artificial lawn and a summerhouse. To the front, a driveway ensures off-street parking for up to two vehicles with the further benefit of a garage which has been partitioned for useful storage.