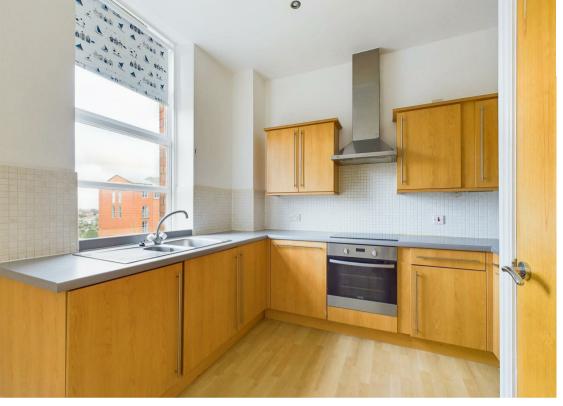

Located on the top floor, the property enjoys a private landing which leads to an entrance hall, complete with an intercom system for secure access. The heart of the home is a generous open-plan living area, seamlessly blending a lounge, dining space and a well-appointed kitchen. The kitchen comes equipped with an integrated oven, hob with extractor fan, dishwasher and washing machine alongside space for an integrated fridge.