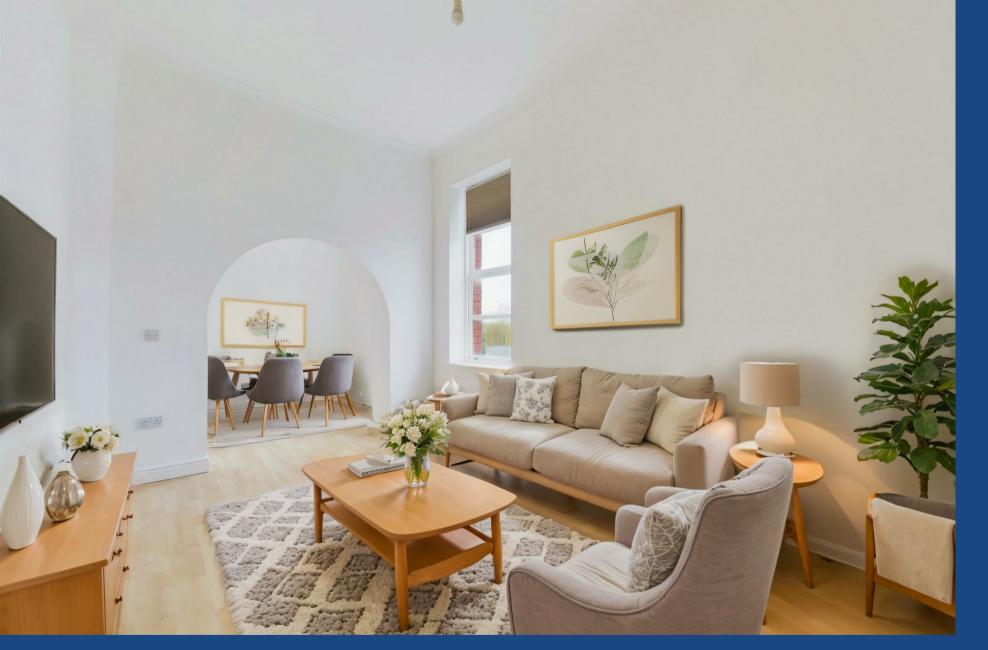

Located on the top floor, the property enjoys a private landing which leads to an entrance hall, complete with an intercom system for secure access. The heart of the home is a generous open-plan living area, seamlessly blending a lounge, dining space and a well-appointed kitchen. The kitchen comes equipped with an integrated oven, hob with extractor fan, dishwasher and washing machine alongside space for an integrated fridge.