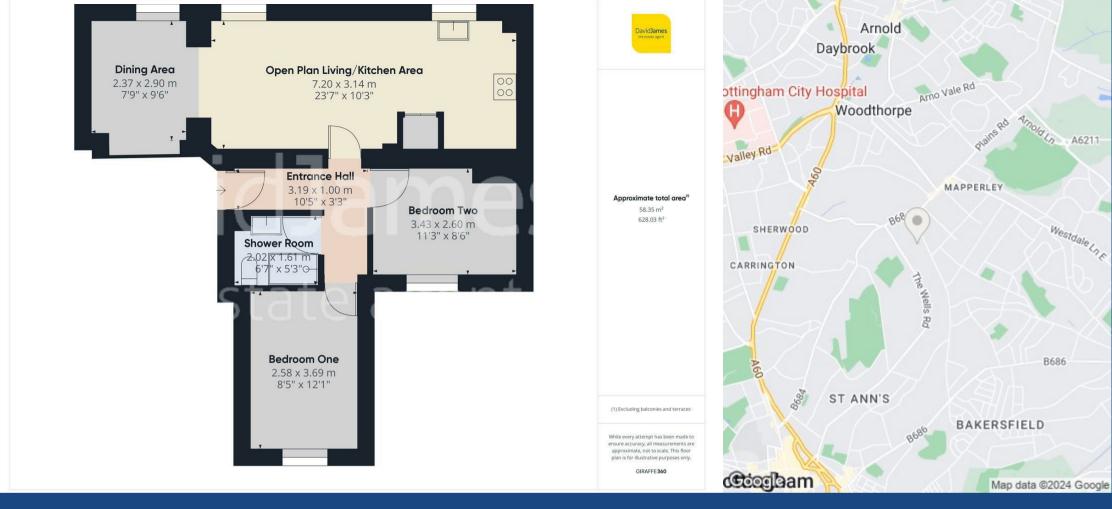

Having undergone a recent redecoration throughout, the interior welcomes with a fresh, neutral palette and is ready to accommodate the new owner's personal touch. Its location is notably convenient, positioned within arm's reach of Mapperley's superb amenities and not far from Nottingham City Centre. The addition of frequent bus services nearby ensures commuting is effortless and straightforward.

Located on the top floor, the property enjoys a private landing which leads to an entrance hall, complete with an intercom system for secure access. The heart of the home is a generous open-plan living area, seamlessly blending a lounge, dining space and a well-appointed kitchen. The kitchen comes equipped with an integrated oven, hob with extractor fan, dishwasher and washing machine alongside space for an integrated fridge.

The two double bedrooms, with the main bedroom benefiting from fitted wardrobes, are complemented by a shower room with a three-piece white suite.

Management by the respected MPM ensures the communal grounds are well-maintained under the service agreement whilst security is prioritised, with cameras and external lighting in place for residents' peace of mind.

Additionally, a parking space at the front of the property adds to the convenience offered by this exceptional apartment.

- Top floor apartment in the stunning Nightingale House
- Recently redecorated and move-in ready
- A perfect first-time buy or investment purchase
- Offered to the market with no upward chain
- Within easy reach of Mapperley's amenities and Nottingham City Centre
- Bright and spacious open plan living space
- Fitted kitchen with a range of integrated appliances
- Two double bedrooms (main bedroom with fitted wardrobes)
- Shower room with three-piece white suite
- Parking space set within well-maintained communal grounds