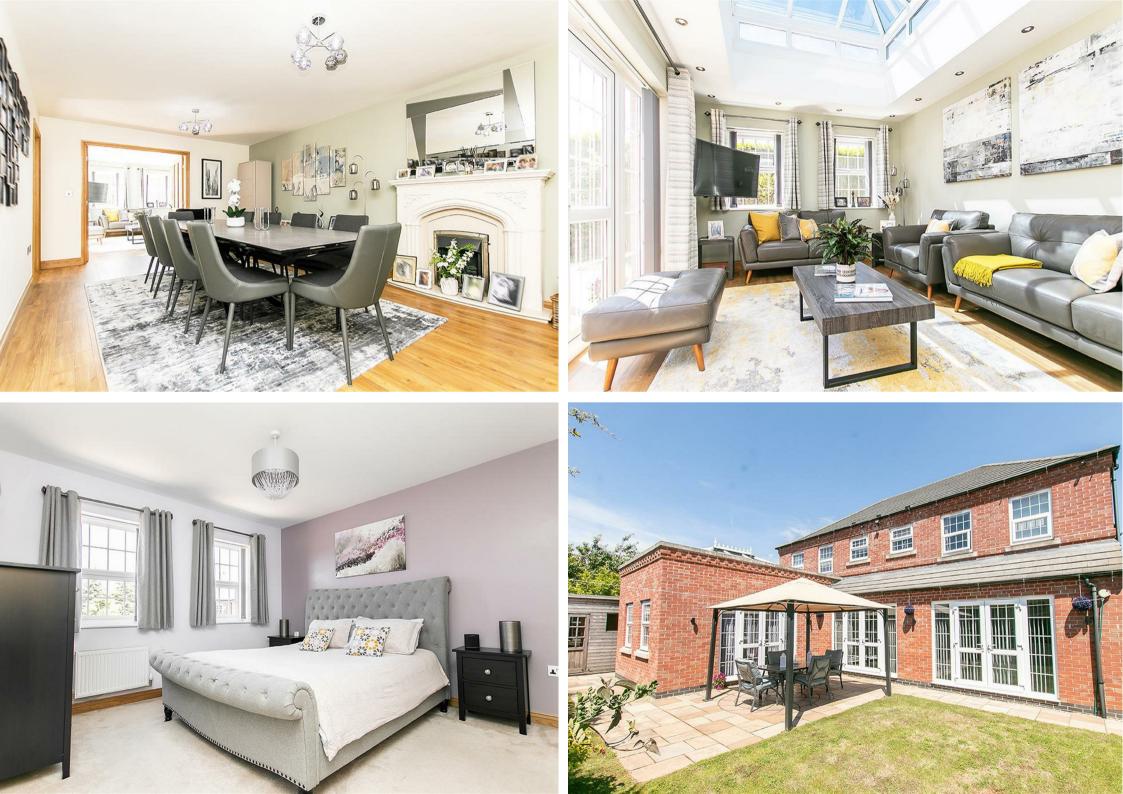

## **About This Property**

GUIDE PRICE £800,000 - £850,000 An immaculately presented & individually designed 4 bedroom executive detached family home which must be viewed to be fully appreciated, situated within easy reach of Mapperley's excellent range of amenities, variety of local schools & Nottingham city centre. The ground floor accommodation boasts zonal underfloor heating & consists of an impressive entrance hall with cloakroom/WC, a versatile study, a spacious lounge with a fantastic separate dining room, a beautiful orangery with French doors as well as a stunning open plan dining kitchen with an adjoining utility room & a generous range of units with integrated appliances. Upstairs, a feature central landing gives access to the 4 double bedrooms which are complemented by fitted wardrobes to all rooms, 2 en-suites, a master dressing room alongside a superb Villeroy & Boch family bathroom. The loft space also benefits from boarding for storage, a fitted ladder as well as access to both power & lighting. Outside, the property sits back from Plains Road along a private driveway with electric gates  $\vartheta$  an intercom system with block paying inside the grounds providing parking & access to the 3 car electric-door garages. The enclosed rear garden is mainly lawned with an initial patio area to take advantage of the southerly-facing aspect whilst to the side of the house, a recently constructed insulated outbuilding with both power & lighting currently provides a useful gym space. Viewing is highly recommended!