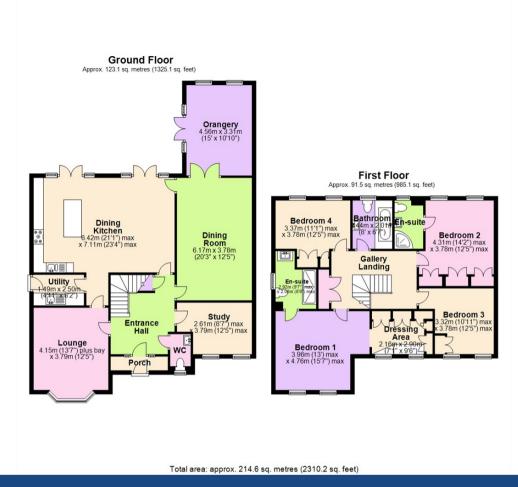

## **About This Property**

GUIDE PRICE £800,000 - £850,000 An immaculately presented & individually designed 4 bedroom executive detached family home which must be viewed to be fully appreciated, situated within easy reach of Mapperley's excellent range of amenities, variety of local schools & Nottingham city centre. The ground floor accommodation boasts zonal underfloor heating & consists of an impressive entrance hall with cloakroom/WC, a versatile study, a spacious lounge with a fantastic separate dining room, a beautiful orangery with French doors as well as a stunning open plan dining kitchen with an adjoining utility room & a generous range of units with integrated appliances. Upstairs, a feature central landing gives access to the 4 double bedrooms which are complemented by fitted wardrobes to all rooms, 2 en-suites, a master dressing room alongside a superb Villeroy & Boch family bathroom. The loft space also benefits from boarding for storage, a fitted ladder as well as access to both power & lighting. Outside, the property sits back from Plains Road along a private driveway with electric gates  $\vartheta$  an intercom system with block paying inside the grounds providing parking & access to the 3 car electric-door garages. The enclosed rear garden is mainly lawned with an initial patio area to take advantage of the southerly-facing aspect whilst to the side of the house, a recently constructed insulated outbuilding with both power & lighting currently provides a useful gym space. Viewing is highly recommended!