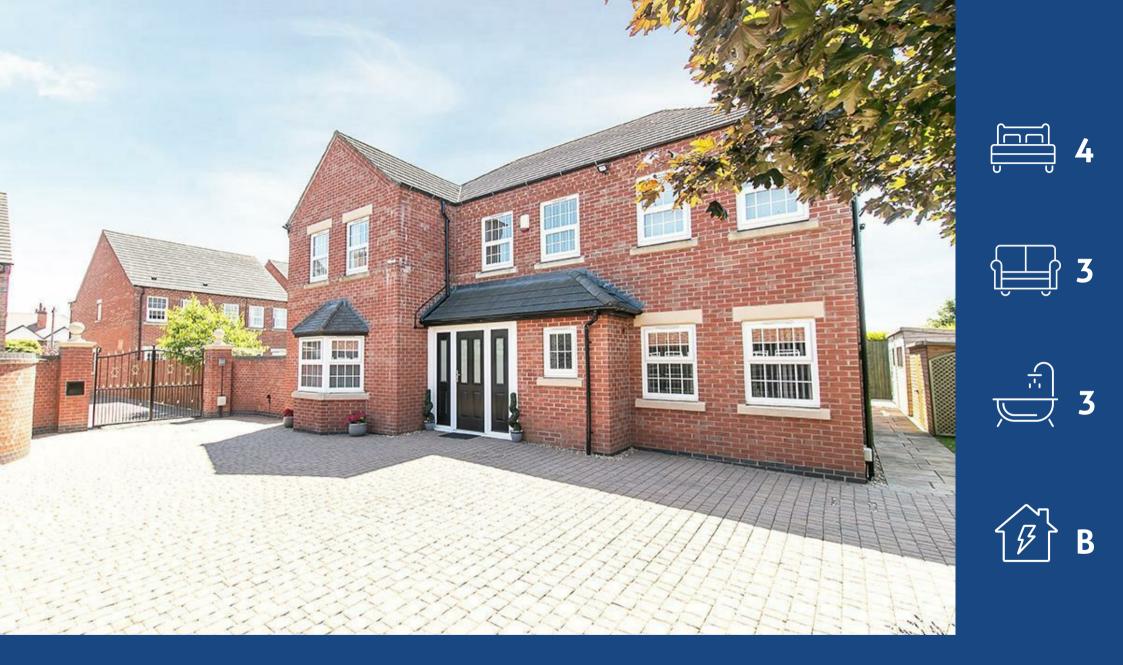

Plains Road, Mapperley, Nottingham, NG3 5QX Guide Price £800,000

- Executive detached family home
- 4 bedrooms (master with dressing room)
- Impressive entrance hall with porch & cloakroom/WC
- Spacious lounge & separate versatile study/home office
- Fantastic dining room with a beautiful adjoining orangery
- Stunning dining kitchen with integrated appliances & utility room
- Villeroy & Boch family bathroom & 2 en-suites
- Southerly facing lawned garden with patio area
- Insulated outbuilding with power & lighting (current gym)
- Gated driveway with garaging for 3 vehicles

## **About This Property**

GUIDE PRICE £800,000 - £850,000 An immaculately presented & individually designed 4 bedroom executive detached family home which must be viewed to be fully appreciated, situated within easy reach of Mapperley's excellent range of amenities, variety of local schools & Nottingham city centre. The ground floor accommodation boasts zonal underfloor heating & consists of an impressive entrance hall with cloakroom/WC, a versatile study, a spacious lounge with a fantastic separate dining room, a beautiful orangery with French doors as well as a stunning open plan dining kitchen with an adjoining utility room & a generous range of units with integrated appliances. Upstairs, a feature central landing gives access to the 4 double bedrooms which are complemented by fitted wardrobes to all rooms, 2 en-suites, a master dressing room alongside a superb Villeroy & Boch family bathroom. The loft space also benefits from boarding for storage, a fitted ladder as well as access to both power & lighting. Outside, the property sits back from Plains Road along a private driveway with electric gates  $\vartheta$  an intercom system with block paying inside the grounds providing parking & access to the 3 car electric-door garages. The enclosed rear garden is mainly lawned with an initial patio area to take advantage of the southerly-facing aspect whilst to the side of the house, a recently constructed insulated outbuilding with both power & lighting currently provides a useful gym space. Viewing is highly recommended!