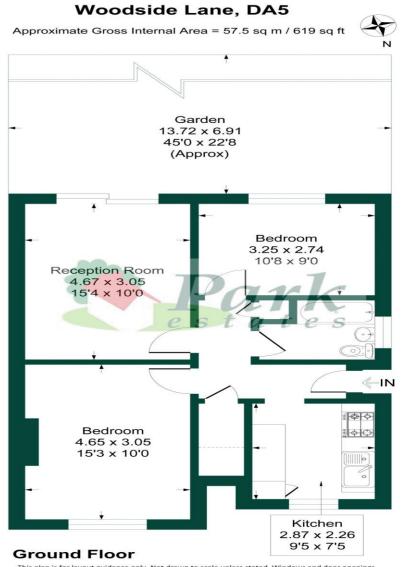

60-62 High Street, Bexley, Kent DA5 1AH bexley@parkestates.co.uk www.parkestates.co.uk

This plan is for layout guidance only. Not drawn to scale unless stated. Windows and door openings are approximate. Whilst every care is taken in the preparation of this plan, please check all dimensions, shapes and compass bearings before making any decisions reliant upon them. Produced By Planpix

\*CASH BUYERS ONLY\* Spacious two bedroom ground floor maisonette, offered onto the market with a short lease. This spacious property comprises of entrance hall, two double bedrooms, kitchen, bathroom and one reception room with direct access onto a well presented private garden. Additional benefits to note include double glazing, gas central heating, off street parking, air conditioning, no chain and being located conveniently for local shops, transport links and schools. Viewing is recommended.