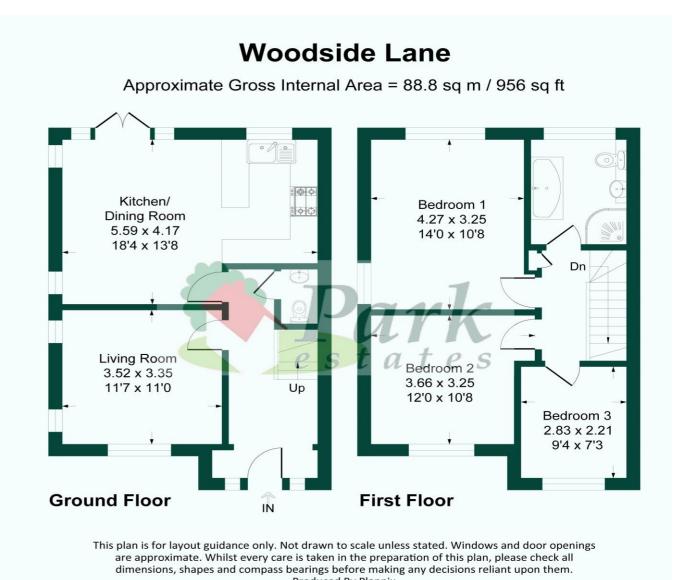

This bright and spacious 3 bedroom halls adjoining semi detached house has very well planned accommodation, which comprises of a spacious entrance and a downstairs cloakroom, lounge, dining room with French doors leading to an 80ft south facing garden and fully fitted open plan kitchen area, 3 very good sized bedrooms and a very well appointed bathroom. In addition there is easy off parking to the front, ample potential garage space to the rear, nice patio area, gas central heating, double glazing and modern decor throughout. Offering excellent value, your earliest viewing would be very highly recommended.