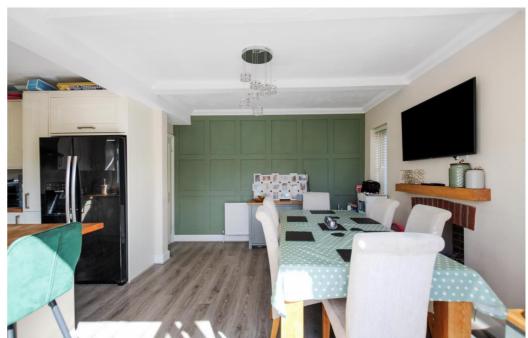

This bright and spacious 3 bedroom halls adjoining semi detached house has very well planned accommodation, which comprises of a spacious entrance and a downstairs cloakroom, lounge, dining room with French doors leading to an 80ft south facing garden and fully fitted open plan kitchen area, 3 very good sized bedrooms and a very well appointed bathroom. In addition there is easy off parking to the front, ample potential garage space to the rear, nice patio area, gas central heating, double glazing and modern decor throughout. Offering excellent value, your earliest viewing would be very highly recommended.