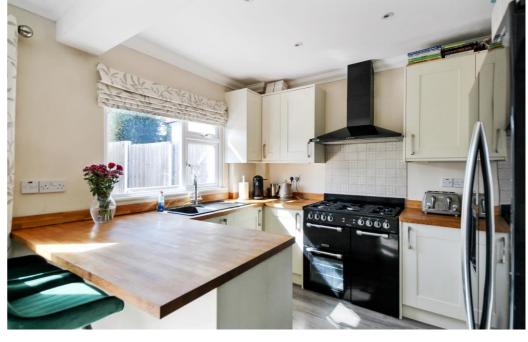

This bright and spacious 3 bedroom halls adjoining semi detached house has very well planned accommodation, which comprises of a spacious entrance and a downstairs cloakroom, lounge, dining room with French doors leading to an 80ft south facing garden and fully fitted open plan kitchen area, 3 very good sized bedrooms and a very well appointed bathroom. In addition there is easy off parking to the front, ample potential garage space to the rear, nice patio area, gas central heating, double glazing and modern decor throughout. Offering excellent value, your earliest viewing would be very highly recommended.