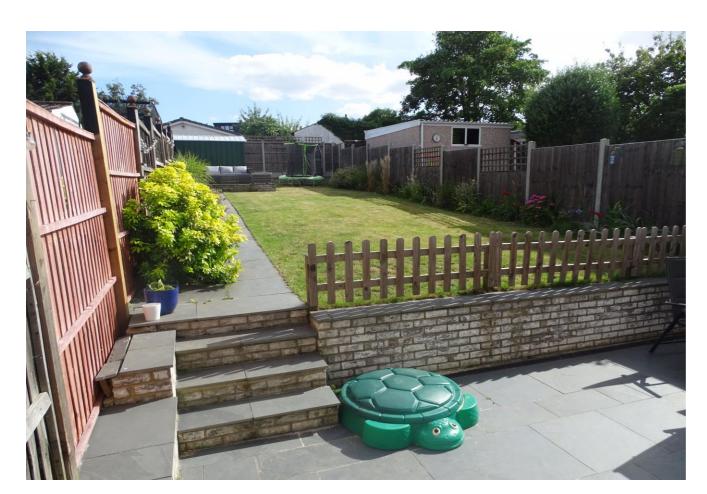

This bright and spacious 3 bedroom halls adjoining semi detached house has very well planned accommodation, which comprises of a spacious entrance and a downstairs cloakroom, lounge, dining room with French doors leading to an 80ft south facing garden and fully fitted open plan kitchen area, 3 very good sized bedrooms and a very well appointed bathroom. In addition there is easy off parking to the front, ample potential garage space to the rear, nice patio area, gas central heating, double glazing and modern decor throughout. Offering excellent value, your earliest viewing would be very highly recommended.