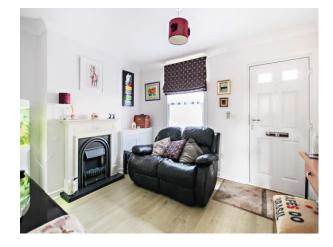

#### Lounge

12' 4'' x 10' 7'' (3.76m x 3.22m) Double glazed composite front door. Double glazed sash window to front. Laminate flooring. Radiator. Display cupboard to recess.