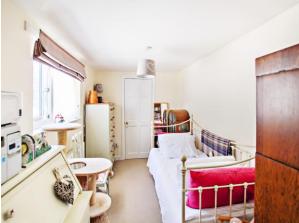

## Bedroom 2

12' 7'' x 7' 8'' (3.83m x 2.34m) Double glazed window to side. Carpet. Radiator. Built in cupboard.