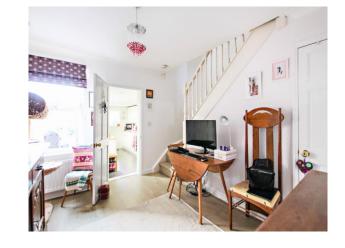

oard to recess.

#### **Dining Room**

**12' 4'' x 12' 0'' (3.76m x 3.65m)** Double glazed window to rear. Laminate flooring. Understairs storage cupboard. Radiator.

## **Kitchen**

**15' 3'' x 7' 8'' (4.64m x 2.34m)** Fully fitted with a matching range of base and wall units. Stainless steel sink unit with single drainer and cupboards under. Built in oven and hob with canopy above. Tiled flooring. Double glazed window to side. Double glazed door to garden. Low voltage downlighters. Space for dishwasher and washing machine. Integrated under-counter fridge and freezer.

## Landing

Access to loft. Carpet. Radiator. Built in storage cupboard.

#### Bedroom 1

12' 5'' x 10' 8'' (3.78m x 3.25m) Double glazed sash window to front. Carpet. Radiator. Feature fireplace. Built in cupboard.









## Bedroom 2

12' 7'' x 7' 8'' (3.83m x 2.34m) Double glazed window to side. Carpet. Radiator. Built in cupboard.

#### Bathroom

Panelled bath with independent shower and curtain. Pedestal wash hand basin. Low flush wc. Fully tiled to bath and shower area. Half tiled to the rest of the walls. Tiled flooring. Double glazed window to rear. Chrome towel radiator.

# Garden

Patio area. Lawn. Mature planting. Very secluded. Small garden shed.

# Parking

There is off road parking to the front for one large vehicle.