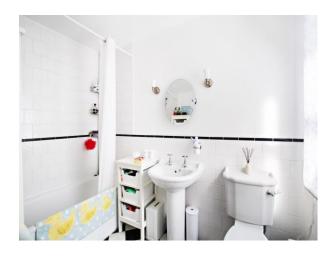

#### Bathroom

Panelled bath with independent shower and curtain. Pedestal wash hand basin. Low flush wc. Fully tiled to bath and shower area. Half tiled to the rest of the walls. Tiled flooring. Double glazed window to rear. Chrome towel radiator.