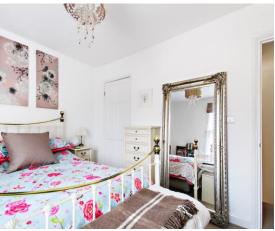

#### Bedroom 1

12' 5'' x 10' 8'' (3.78m x 3.25m) Double glazed sash window to front. Carpet. Radiator. Feature fireplace. Built in cupboard.