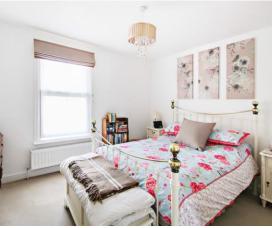

#### Bedroom 1

12' 5'' x 10' 8'' (3.78m x 3.25m) Double glazed sash window to front. Carpet. Radiator. Feature fireplace. Built in cupboard.