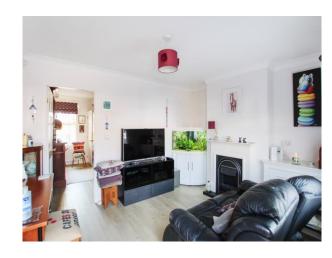

#### **Dining Room**

**12' 4'' x 12' 0'' (3.76m x 3.65m)** Double glazed window to rear. Laminate flooring. Understairs storage cupboard. Radiator.