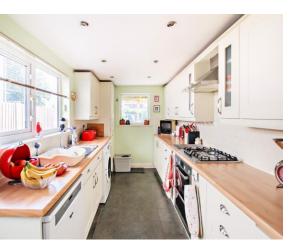

## **Kitchen**

**15' 3'' x 7' 8'' (4.64m x 2.34m)** Fully fitted with a matching range of base and wall units. Stainless steel sink unit with single drainer and cupboards under. Built in oven and hob with canopy above. Tiled flooring. Double glazed window to side. Double glazed door to garden. Low voltage downlighters. Space for dishwasher and washing machine. Integrated under-counter fridge and freezer.