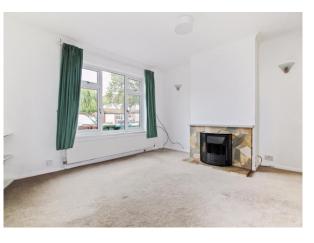

## **Entrance Porch**

**Entrance Hall** 

**Ground Floor WC** 

<u>Reception 1</u> 14' 2'' x 12' 2'' (4.31m x 3.71m)

<u>Reception 2</u> 12' 4'' x 9' 2'' (3.76m x 2.79m)

<u>Kitchen</u> 9' 9'' x 9' 8'' (2.97m x 2.94m) Cooker. Fridge. Wall and base units.