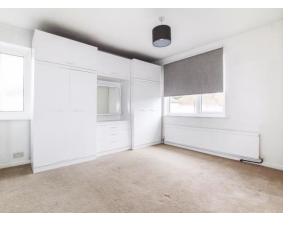

<u>Conservatory</u> 19' 5'' x 6' 10'' (5.91m x 2.08m)

<u>Utility Room</u> 9' 11'' x 7' 7'' (3.02m x 2.31m) Freezer. Washing machine.

Bedroom 1 12' 9'' x 10' 6'' (3.88m x 3.20m) Fitted wardrobes.

Bedroom 2 9' 2'' x 9' 4'' (2.79m x 2.84m) Fitted wardrobes.