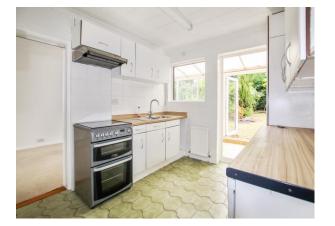

## **Entrance Porch**

**Entrance Hall** 

**Ground Floor WC** 

<u>Reception 1</u> 14' 2'' x 12' 2'' (4.31m x 3.71m)

<u>Reception 2</u> 12' 4'' x 9' 2'' (3.76m x 2.79m)

<u>Kitchen</u> 9' 9'' x 9' 8'' (2.97m x 2.94m) Cooker. Fridge. Wall and base units.