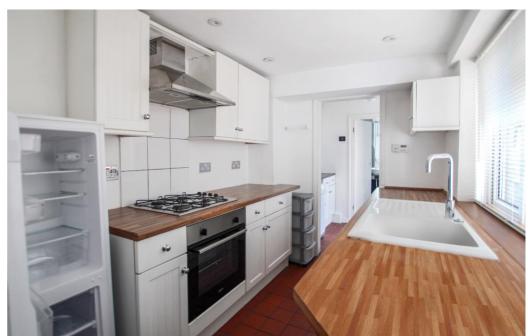

Available immediately. Two / three bedroom period cottage located in Wilmington, offering convenient access to a selection of good schools, shops and transport links. Accommodation comprises of entrance porch, two reception rooms, kitchen, utility area and ground floor bathroom. To the first floor there are two bedrooms - (the third bedroom is accessed from bedroom two), double glazing, gas central heating and front and rear gardens. Viewing is recommended.