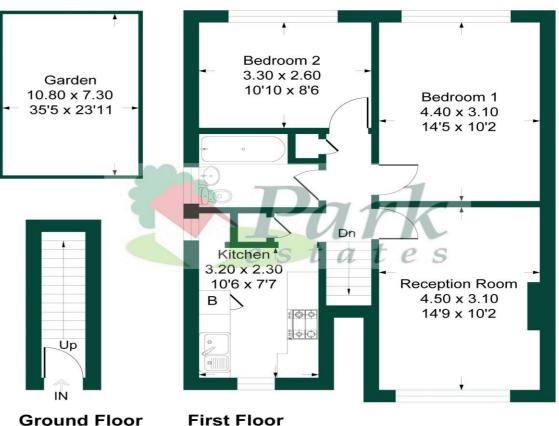

## **Woodside Lane**

Approximate Gross Internal Area = 647.0 sq m / 60.1 sq ft

This plan is for layout guidance only. Not drawn to scale unless stated. Windows and door openings are approximate. Whilst every care is taken in the preparation of this plan, please check all dimensions, shapes and compass bearings before making any decisions reliant upon them. **Produced By Planpix** 

**Ground Floor** 

This first floor 2 bedroom maisonette is being sold with a BRAND NEW 125 YEAR LEASE and is situated close to all amenities. An ideal first time buy or buy to let, the property has a private garden to the rear with possible off road parking. In addition the property features a living room, fitted kitchen, 2 generous bedrooms and a bathroom, as well as gas central heating, double glazing and possible off road parking to the front. Offering excellent value, your earliest viewing is highly recommended.