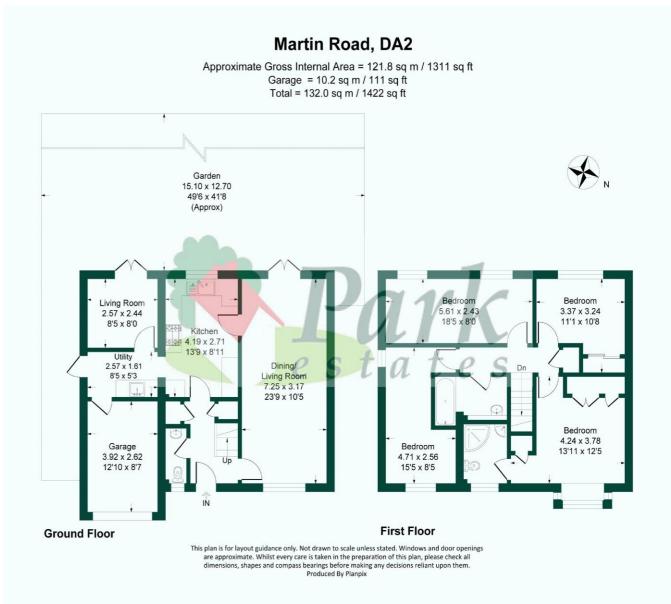

Well presented four bedroom extended detached house, located within a popular and modern development, with pleasant views and within easy reach of Wilmington and Dartford Grammar Schools, Wilmington Academy, Wilmington Primary School, good transport links and other local amenities. This superb family home comprises of entrance hall, ground floor wc, one reception room, fitted kitchen, study and a utility room. To the first floor there is a modern bathroom and four well proportioned bedrooms - the master with an ensuite shower room. Externally there is a secluded rear garden and a front garden with off street parking. Additional benefits to note include double glazing, gas central heating and an integral garage. Viewing is highly recommended.