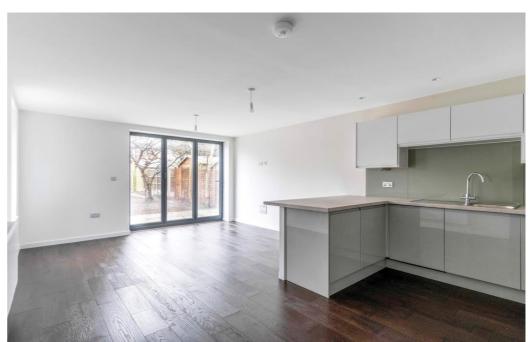

Produced by Planpix

Park Estates are delighted to offer this spacious architecturally designed NEW BUILD 3 bedroom detached bungalow, situated in a small gated private development within close proximity of all local amenities. Built to a very high specification which includes green roof and walls, high quality flooring, double glazing, electric heating with solar powered heat pump, built in wardrobes and cupboards, large open plan living area with luxury fitted kitchen with Bosch appliances, main bathroom, ensuite shower room and open plan wash and shower area - all with Hansgrohe and RAK fittings, 76ft x 44ft approx rear garden with very easy access and parking (for two cars). Early viewing is highly recommended. Available immediately.