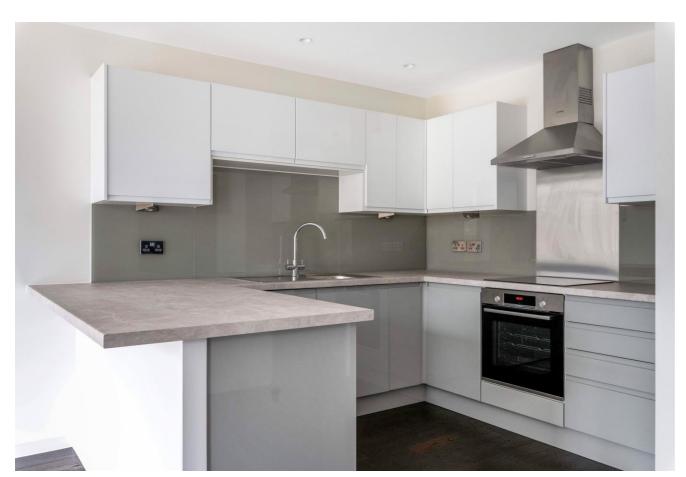

Produced by Planpix

Park Estates are delighted to offer this spacious architecturally designed NEW BUILD 3 bedroom detached bungalow, situated in a small gated private development within close proximity of all local amenities. Built to a very high specification which includes green roof and walls, high quality flooring, double glazing, electric heating with solar powered heat pump, built in wardrobes and cupboards, large open plan living area with luxury fitted kitchen with Bosch appliances, main bathroom, ensuite shower room and open plan wash and shower area - all with Hansgrohe and RAK fittings, 76ft x 44ft approx rear garden with very easy access and parking (for two cars). Early viewing is highly recommended. Available immediately.