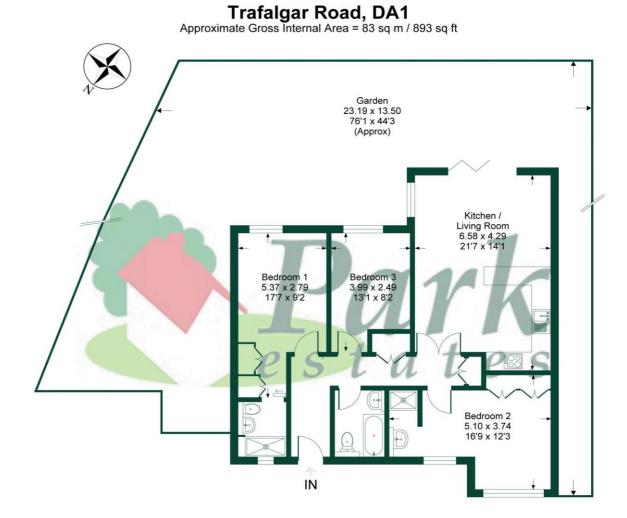

60-62 High Street, Bexley, Kent DA5 1AH bexley@parkestates.co.uk www.parkestates.co.uk

This plan is for layout guidance only. Not drawn to scale unless stated. Windows and door openings are approximate. Whilst every care is taken in the preparation of this plan, please check all dimensions, shapes and compass bearings before making any decisions reliant upon them.