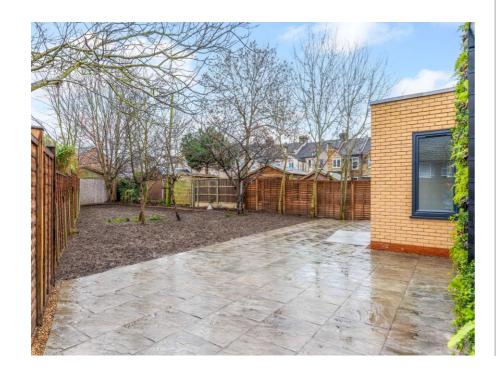

Produced by Planpix

Park Estates are delighted to offer this spacious architecturally designed NEW BUILD 3 bedroom detached bungalow, situated in a small gated private development within close proximity of all local amenities. Built to a very high specification which includes green roof and walls, high quality flooring, double glazing, electric heating with solar powered heat pump, built in wardrobes and cupboards, large open plan living area with luxury fitted kitchen with Bosch appliances, main bathroom, ensuite shower room and open plan wash and shower area - all with Hansgrohe and RAK fittings, 76ft x 44ft approx rear garden with very easy access and parking (for two cars). Early viewing is highly recommended. Available immediately.