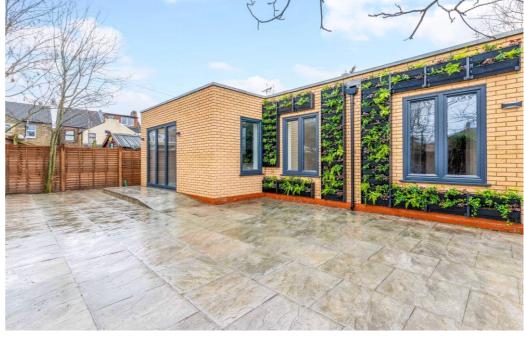

Produced by Planpix

Park Estates are delighted to offer this spacious architecturally designed NEW BUILD 3 bedroom detached bungalow, situated in a small gated private development within close proximity of all local amenities. Built to a very high specification which includes green roof and walls, high quality flooring, double glazing, electric heating with solar powered heat pump, built in wardrobes and cupboards, large open plan living area with luxury fitted kitchen with Bosch appliances, main bathroom, ensuite shower room and open plan wash and shower area - all with Hansgrohe and RAK fittings, 76ft x 44ft approx rear garden with very easy access and parking (for two cars). Early viewing is highly recommended. Available immediately.