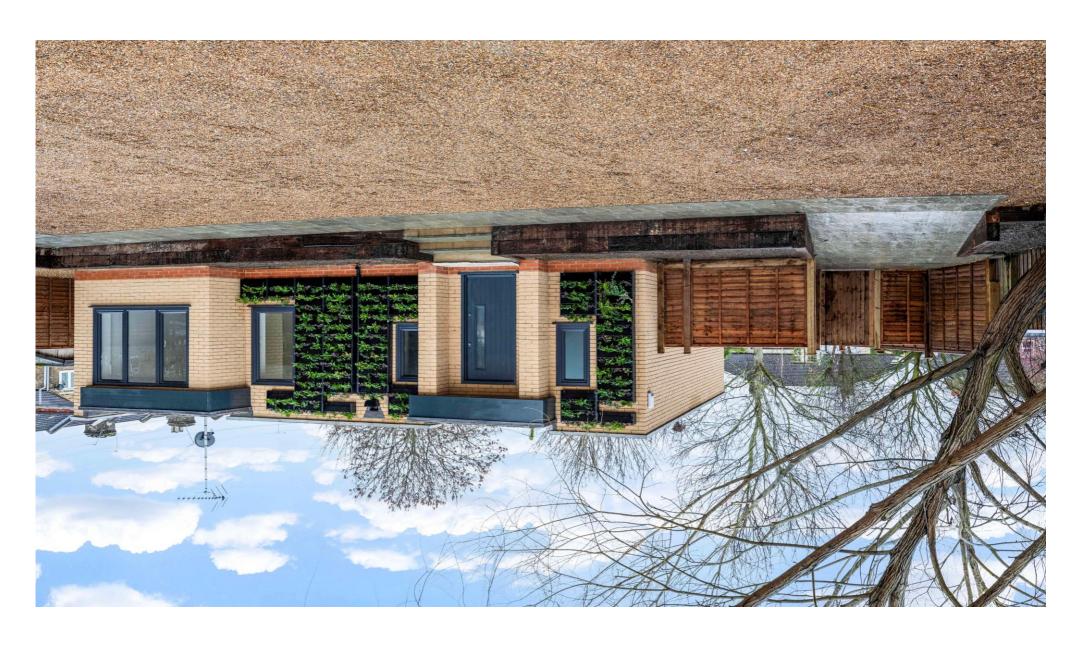

Produced by Planpix

Park Estates are delighted to offer this spacious architecturally designed NEW BUILD 3 bedroom detached bungalow, situated in a small gated private development within close proximity of all local amenities. Built to a very high specification which includes green roof and walls, high quality flooring, double glazing, electric heating with solar powered heat pump, built in wardrobes and cupboards, large open plan living area with luxury fitted kitchen with Bosch appliances, main bathroom, ensuite shower room and open plan wash and shower area - all with Hansgrohe and RAK fittings, 76ft x 44ft approx rear garden with very easy access and parking (for two cars). Early viewing is highly recommended. Available immediately.