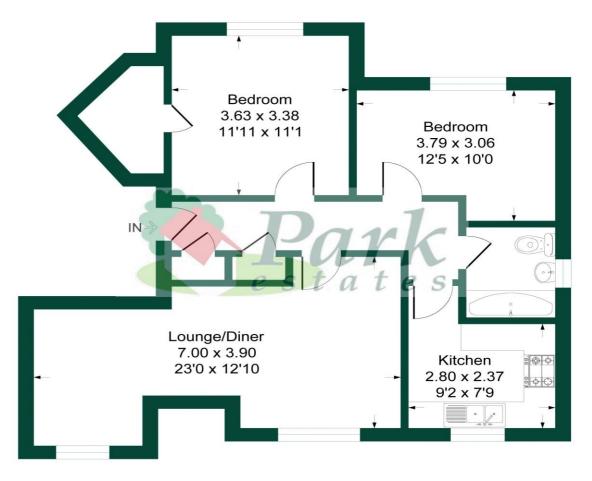

## Grosvenor Manor

Approximate Gross Internal Area = 70.2 sq m / 756 sq ft

This plan is for layout guidance only. Not drawn to scale unless stated. Windows and door openings are approximate. Whilst every care is taken in the preparation of this plan, please check all dimensions, shapes and compass bearings before making any decisions reliant upon them.

Park Estates are delighted to offer this spacious 2 bedroom modern apartment, situated in a small gated development within easy access to all amenities. Situated on the first floor and comprising of a living room and dining area, fitted kitchen, 2 double bedrooms - one with a large walk-in wardrobe and a modern bathroom. In addition the property features gas central heating, well managed communal areas, allocated parking and a 97 year unexpired lease.