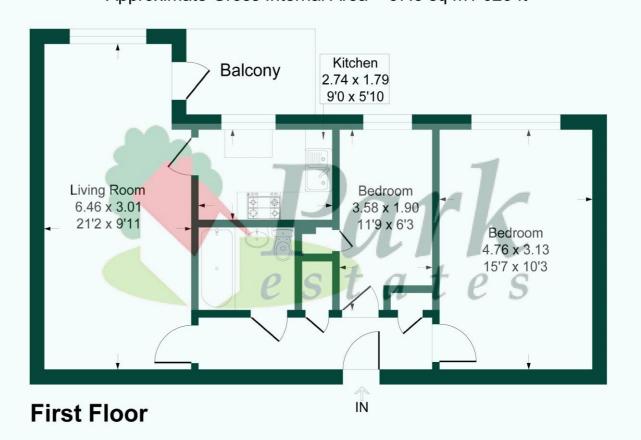

## Ascot Court, Parkhill Road, DA5 Approximate Gross Internal Area = 57.8 sq m / 623 ft

This plan is for layout guidance only. Not drawn to scale unless stated. Windows and door openings are approximate. Whilst every care is taken in the preparation of this plan, please check all dimensions, shapes and compass bearings before making any decisions reliant upon them.