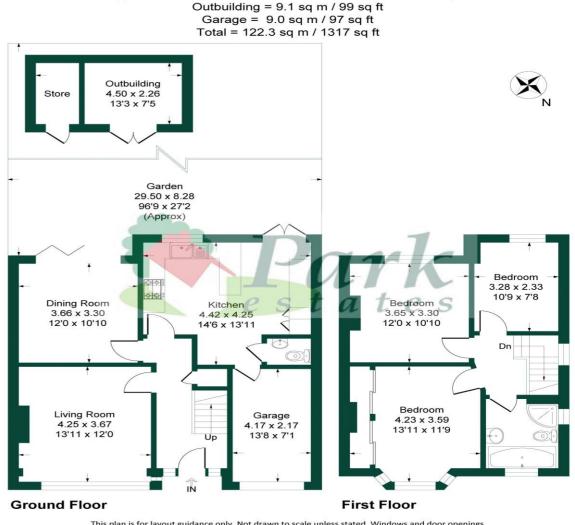

## Meadowview Road, DA5 Approximate Gross Internal Area = 104.1 sq m / 1121 sq ft

ating

Score Energy

Current Potentia

60-62 High Street, Bexley, Kent DA5 1AH bexley@parkestates.co.uk www.parkestates.co.uk This plan is for layout guidance only. Not drawn to scale unless stated. Windows and door openings are approximate. Whilst every care is taken in the preparation of this plan, please check all dimensions, shapes and compass bearings before making any decisions reliant upon them. Produced By Planpix