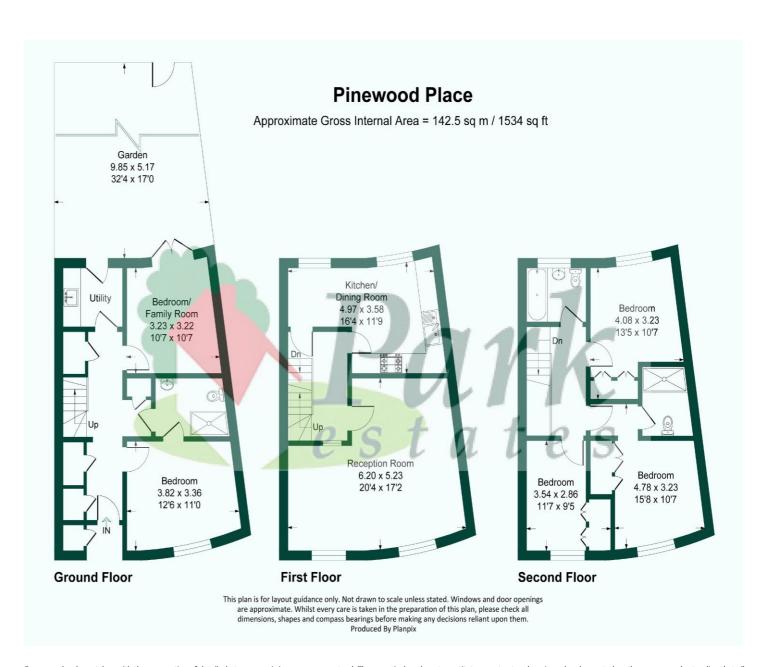

Chain free five bedroom modern town house, located within the popular Bexley Park development, offering convenient access to a selection of popular local schools including Dartford and Wilmington Grammar Schools, shops and transport links. An ideal family home, the property offers spacious living accommodation arranged over three levels comprising of entrance hall, bedroom four with ensuite, bedroom five / study and a utility room. To the first floor there is a modern fitted kitchen / diner and a large separate reception room. To the 2nd floor there is a luxury fitted bathroom and three good sized bedrooms - all with fitted wardrobes and the master with an ensuite shower room. There are 3 bathrooms in total including the two ensuites and the family bathroom. Additional benefits to note include double glazing, gas central heating, secure gated allocated parking for two cars and front and rear gardens. Viewing is highly recommended.