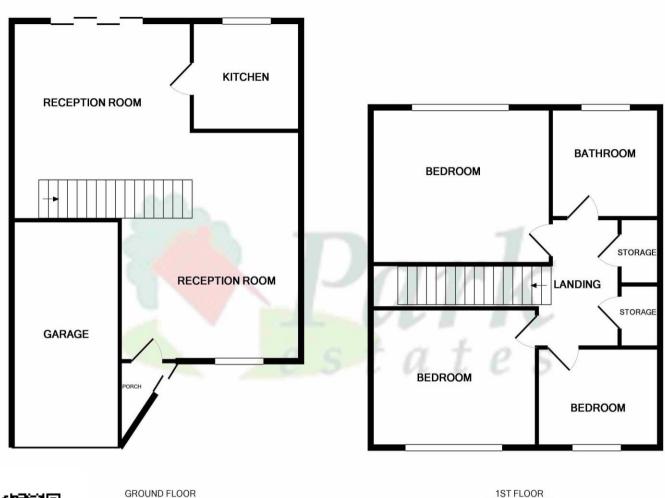

60-62 High Street, Bexley, Kent DA5 1AH bexley@parkestates.co.uk www.parkestates.co.uk

GROUND FLOOR APPROX. FLOOR AREA 681 SQ.FT. (63.3 SQ.M.) 1ST FLOOR APPROX. FLOOR AREA 608 SQ.FT. (56.5 SQ.M.)

TOTAL APPROX. FLOOR AREA 1289 SQ.FT. (119.7 SQ.M.)

Whilst every attempt has been made to ensure the accuracy of the floor plan contained here, measurements of doors, windows, rooms and any other items are approximate and no responsibility is taken for any error, omission, or mis-statement. This plan is for illustrative purposes only and should be used as such by any prospective purchaser. The services, systems and appliances shown have not been tested and no guarantee as to their operability or efficiency can be given Made with Metrooix@2018