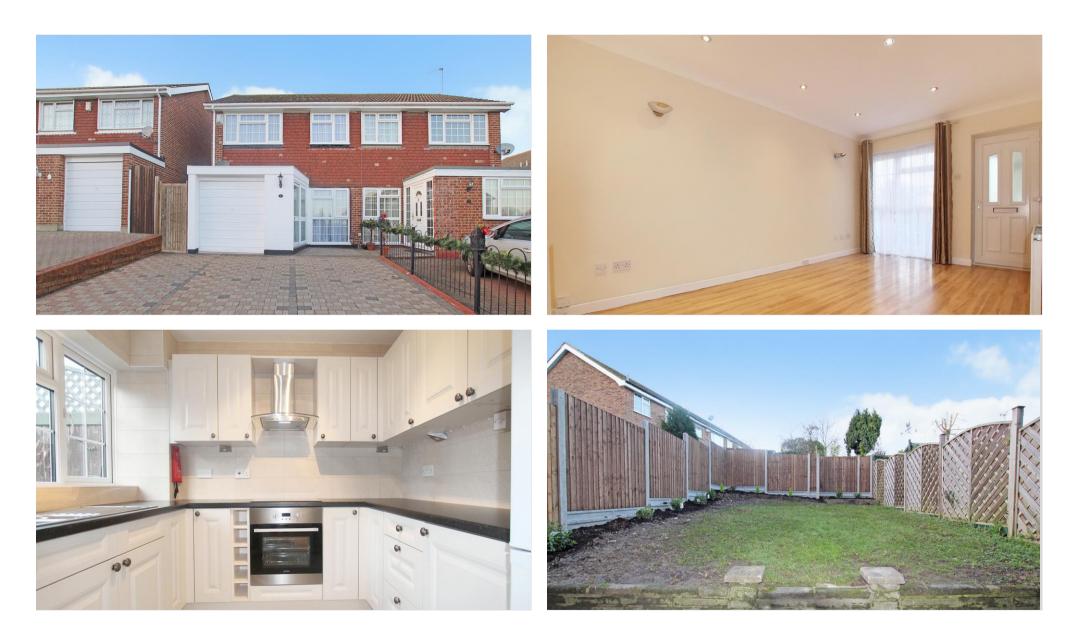

POTTERY ROAD BEXLEY KENT DA5 2BU PRICE: £1,950.00 P.C.M

Available immediately. Three bedroom semi detached home situated within a quiet road in the popular location of Joydens Wood, conveniently accessing popular local schools and amenities. Accommodation comprises of porch, two reception rooms, and a newly fitted kitchen. To the first floor there is a family sized bathroom and three bedrooms. Benefits to note include double glazing, gas central heating, off street parking, garage and a rear garden. Viewing is highly recommended.