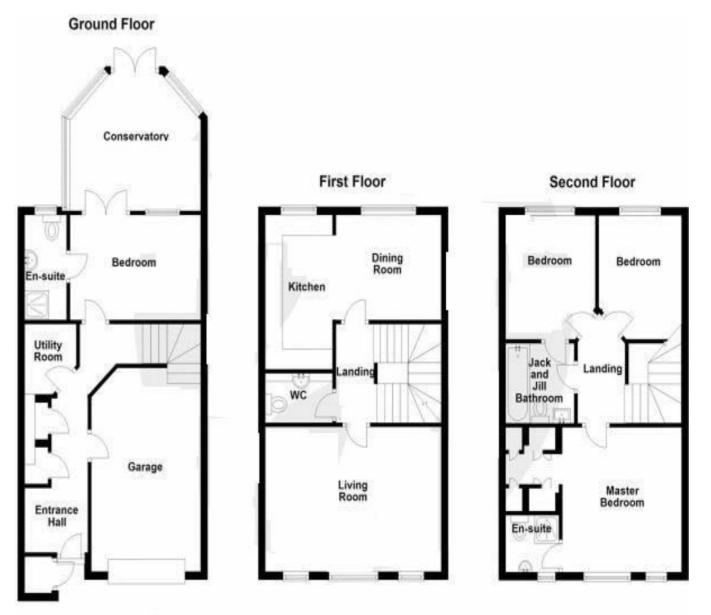

60-62 High Street, Bexley, Kent DA5 1AH bexley@parkestates.co.uk www.parkestates.co.uk

lease note that this is for itualistion purposes only and should not be used as an exact representation of the property. All measurements are approximate Plan produced using PlanUp.

Well presented and spacious three / four bedroom town house located on the popular Bexley Park development, offering convenient access to a selection of good schools, shops and transport links. An ideal family home offering versatile living accommodation comprising of entrance hall, utility room, bedroom four / reception 2, ground floor shower room and conservatory. To the first floor there is a W.C, one reception room, and fitted kitchen / diner. Once on the second floor there is a master bedroom with en-suite shower room, plus walk in wardrobe, bathroom and two bedrooms. Additional benefits to note include integral garage, off street parking, double glazing, gas central heating, front and rear gardens. Available immediately.